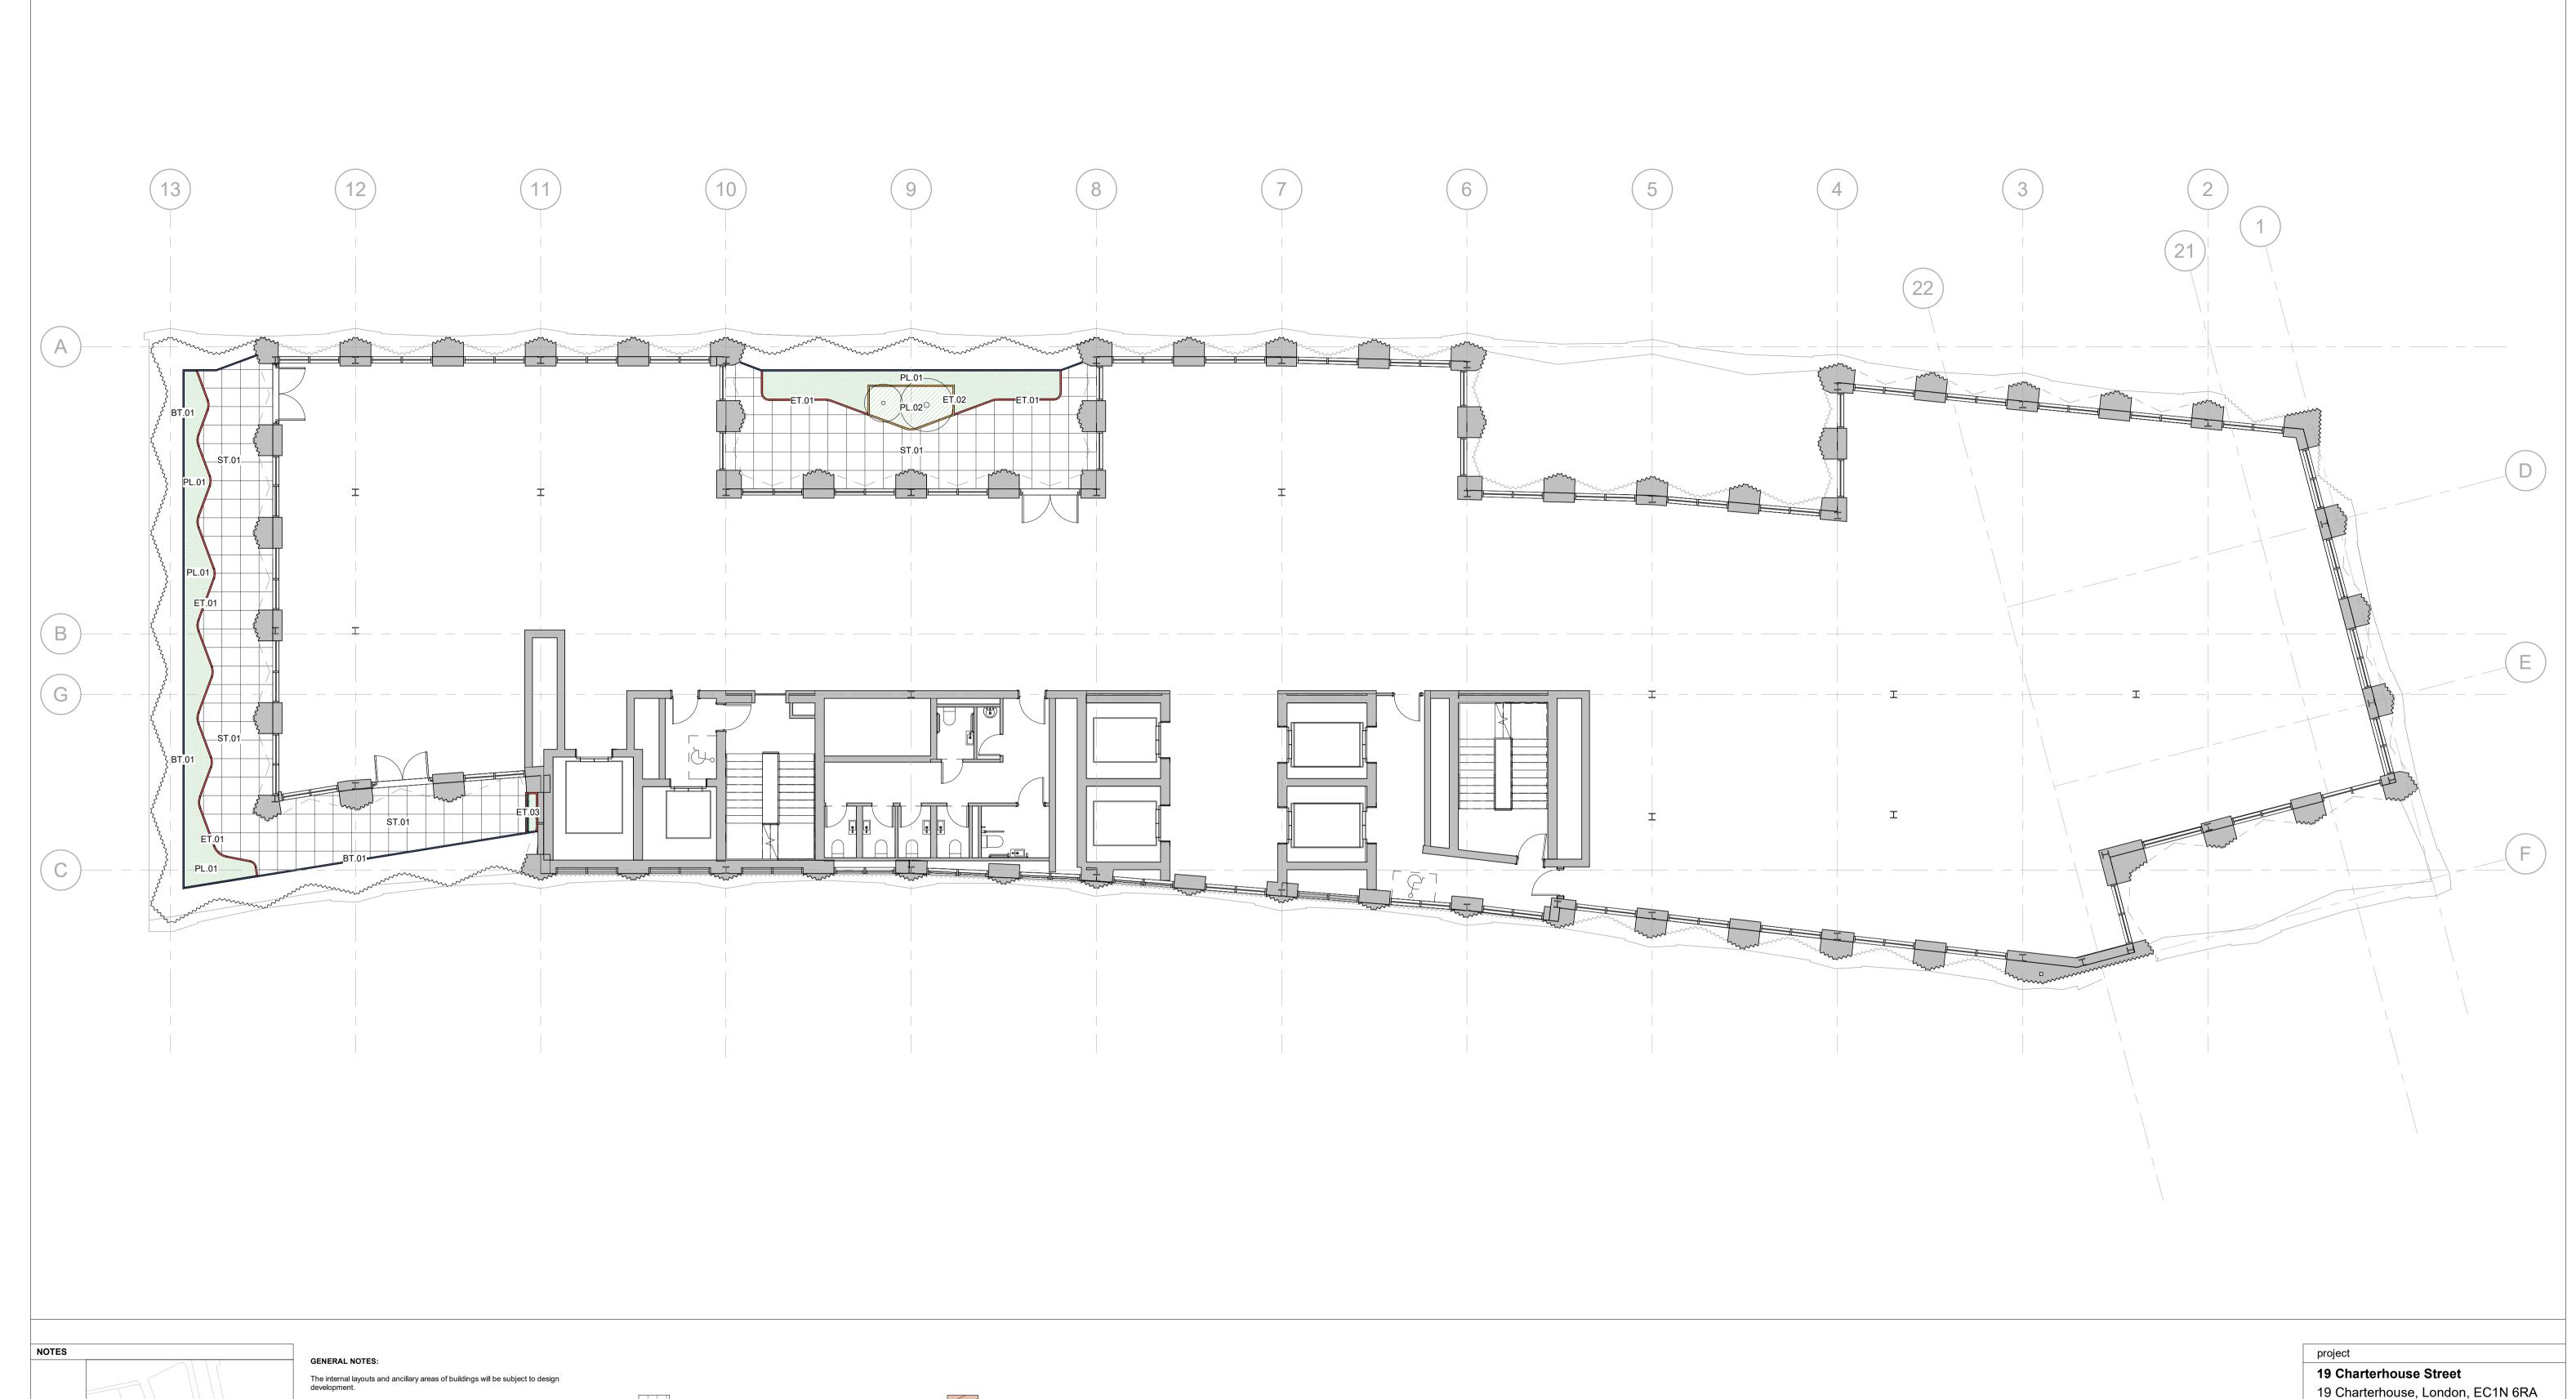

Scale at 1:100

The precise location of walls, internal doors, columns, risers and the detailed layout of bathroom and kitchen areas will be the subject of non-material changes and may vary from the internal layouts set out in these plans. These minor alterations will not affect the position and arrangements of external doors and windows nor will they affect the relative relationship

All materials shown or highlighted are indicative only and may be subject to

CCTV and external lighting on the external facade All structure is subject to ongoing design co-ordination and development. ST.01 - Terrazzo Pavers

ST.02 ST.02 - Gravel Aggregate

PL.01 - Intensive Planting in 400mm Height Planter

PL.02 - Intensive Planting in 1000mm Height Planter

ET.01 - 400mm Height Metal Planter

ET.02 - 1000mm Height Metal Planter

FT.02 - Water Feature

-BT.01 - BT.01 - Balustrade

FT.01 - Integrated Timber Benches

FT.02

-ET.03 - Tension Wire Trellis Systems for Climbing Plant

-WT.01 WT.01 - Living Wall System

P01

31/03/25 DSDHA Project Ref revision Suitability Code Revision P01 drawing number

size

scale

Proposed Landscape General Arrangement Plan - 8th Floor

Farrview Limited

drawing title

-09108 19CS -DSD -MB -08 -DR -L