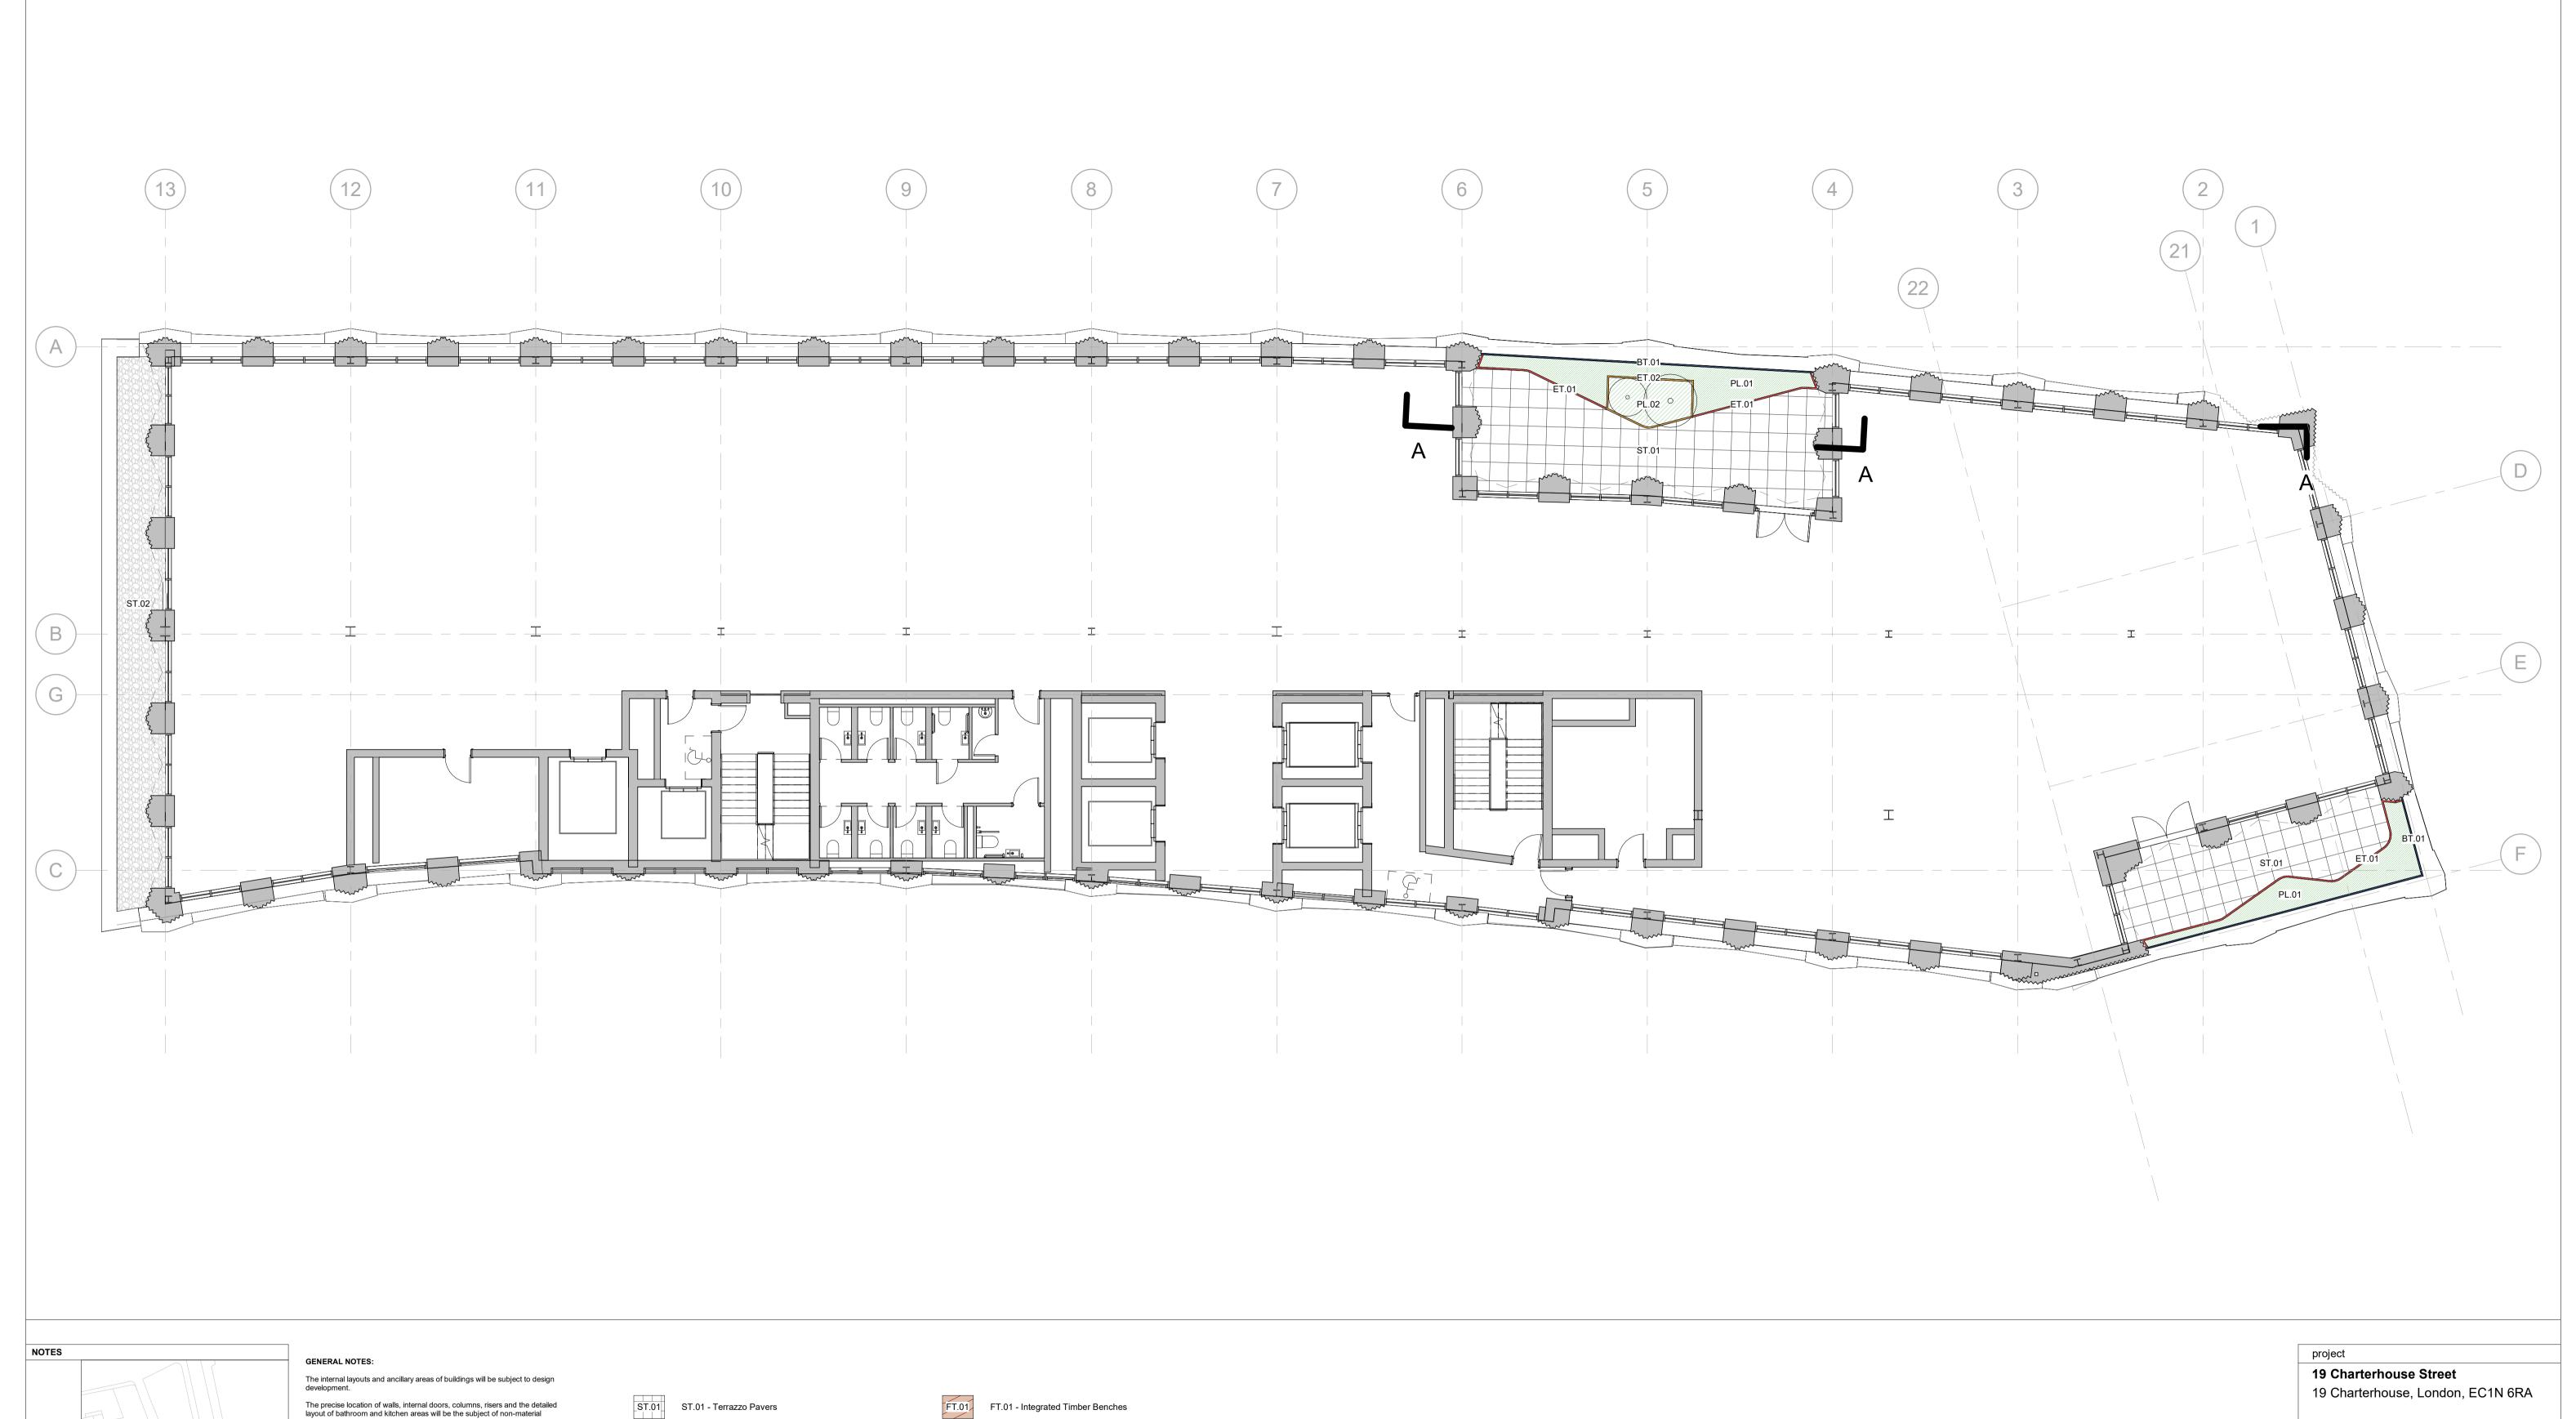

All materials shown or highlighted are indicative only and may be subject to

CCTV and external lighting on the external facade All structure is subject to ongoing design co-ordination and development.

ST.02 ST.02 - Gravel Aggregate

PL.01 - Intensive Planting in 400mm Height Planter

PL.02 - Intensive Planting in 1000mm Height Planter

-BT.01 - BT.01 - Balustrade

FT.02 - Water Feature

ET.01 - 400mm Height Metal Planter

ET.02 - 1000mm Height Metal Planter ET.03 - Tension Wire Trellis Systems for Climbing Plant

for Climbing Plant -WT.01 WT.01 - Living Wall System P01 09/04/25 MMP/MN Planning Submission - 31/03/25 MMP/MN Planning Issue

**PLANNING** 

rev date author / check comments **DSDHA** 357 Kennington Lane London SE11 5QY