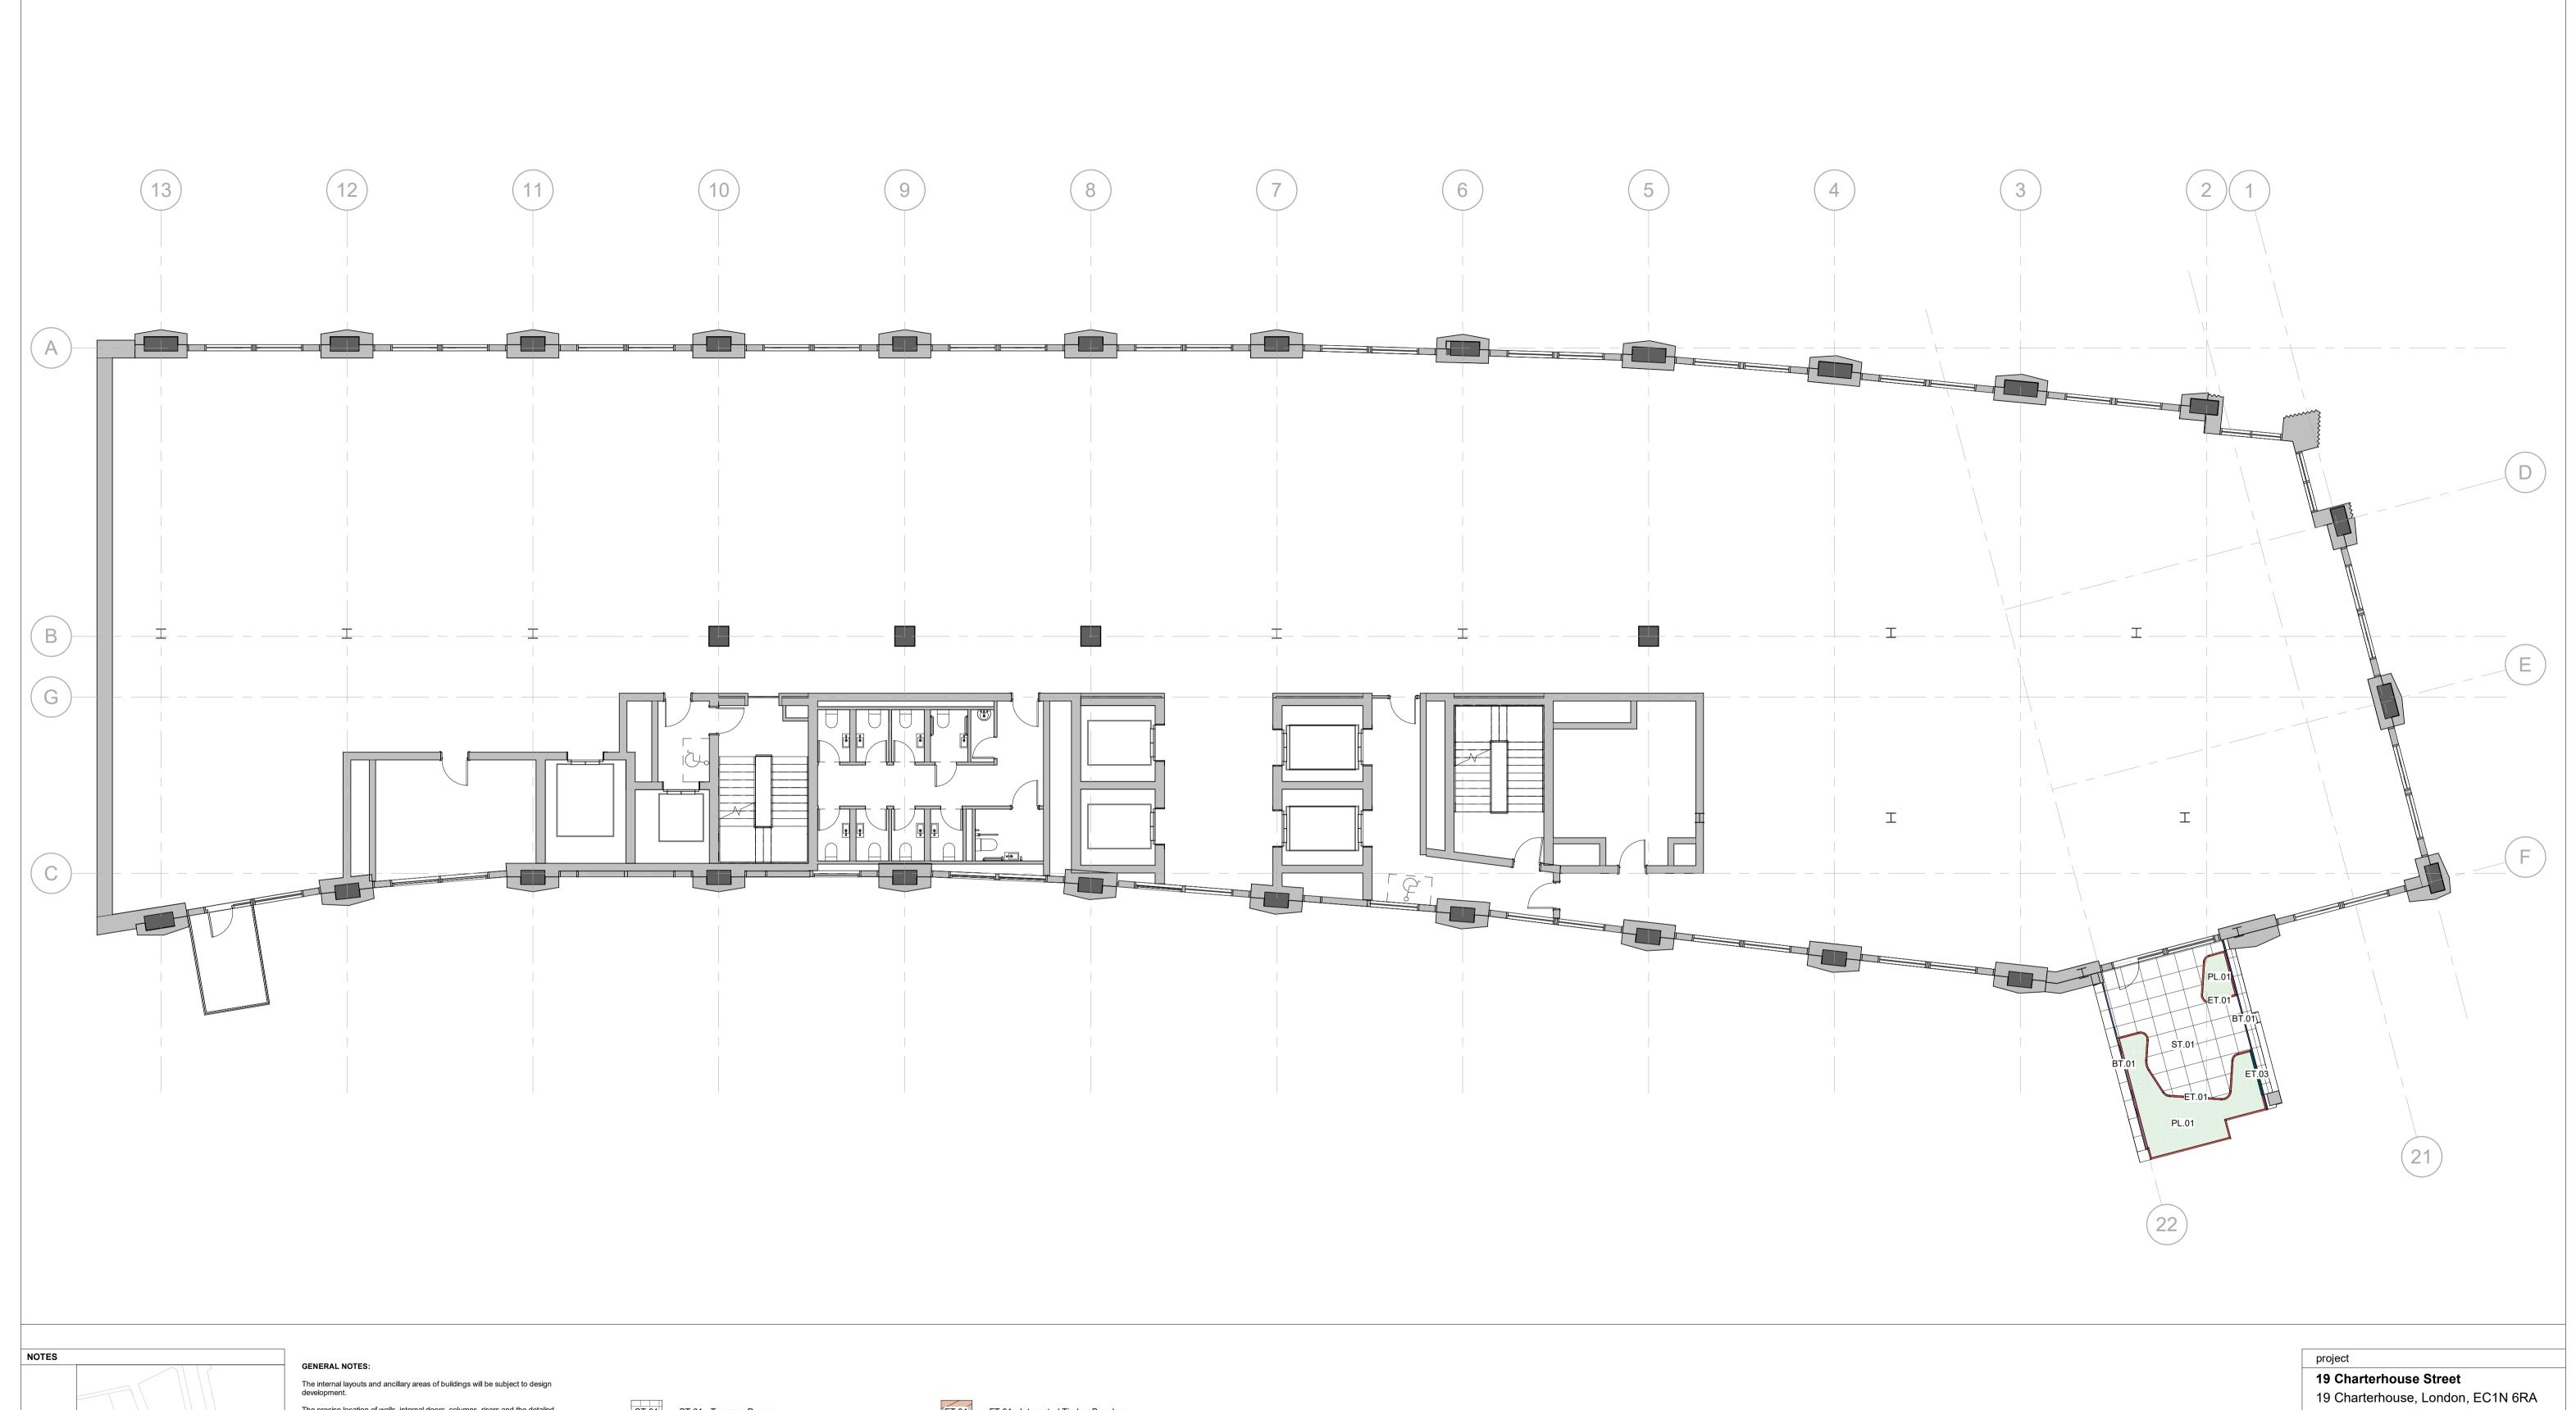

The precise location of walls, internal doors, columns, risers and the detailed layout of bathroom and kitchen areas will be the subject of non-material changes and may vary from the internal layouts set out in these plans. These minor alterations will not affect the position and arrangements of external doors and windows nor will they affect the relative relationship

All materials shown or highlighted are indicative only and may be subject to

CCTV and external lighting on the external facade All structure is subject to ongoing design co-ordination and development. ST.01 - Terrazzo Pavers

ST.02 PL.01 - Intensive Planting in 400mm Height Planter

ST.02 - Gravel Aggregate

PL.02 - Intensive Planting in 1000mm Height Planter

FT.01 - Integrated Timber Benches

FT.02

FT.02 - Water Feature

-BT.01 - BT.01 - Balustrade

ET.01 - 400mm Height Metal Planter

ET.02 - 1000mm Height Metal Planter

for Climbing Plant -WT.01 WT.01 - Living Wall System

-ET.03 - Tension Wire Trellis Systems

P01 09/04/25 MMP/MN Planning Submission - 31/03/25 MMP/MN Planning Issue

Farrview Limited drawing title

Proposed Landscape General Arrangement Plan - 4th Floor

size scale 31/03/25 DSDHA Project Ref revision Suitability Code Revision P01

drawing number 19CS -DSD -MB -04 -DR -L