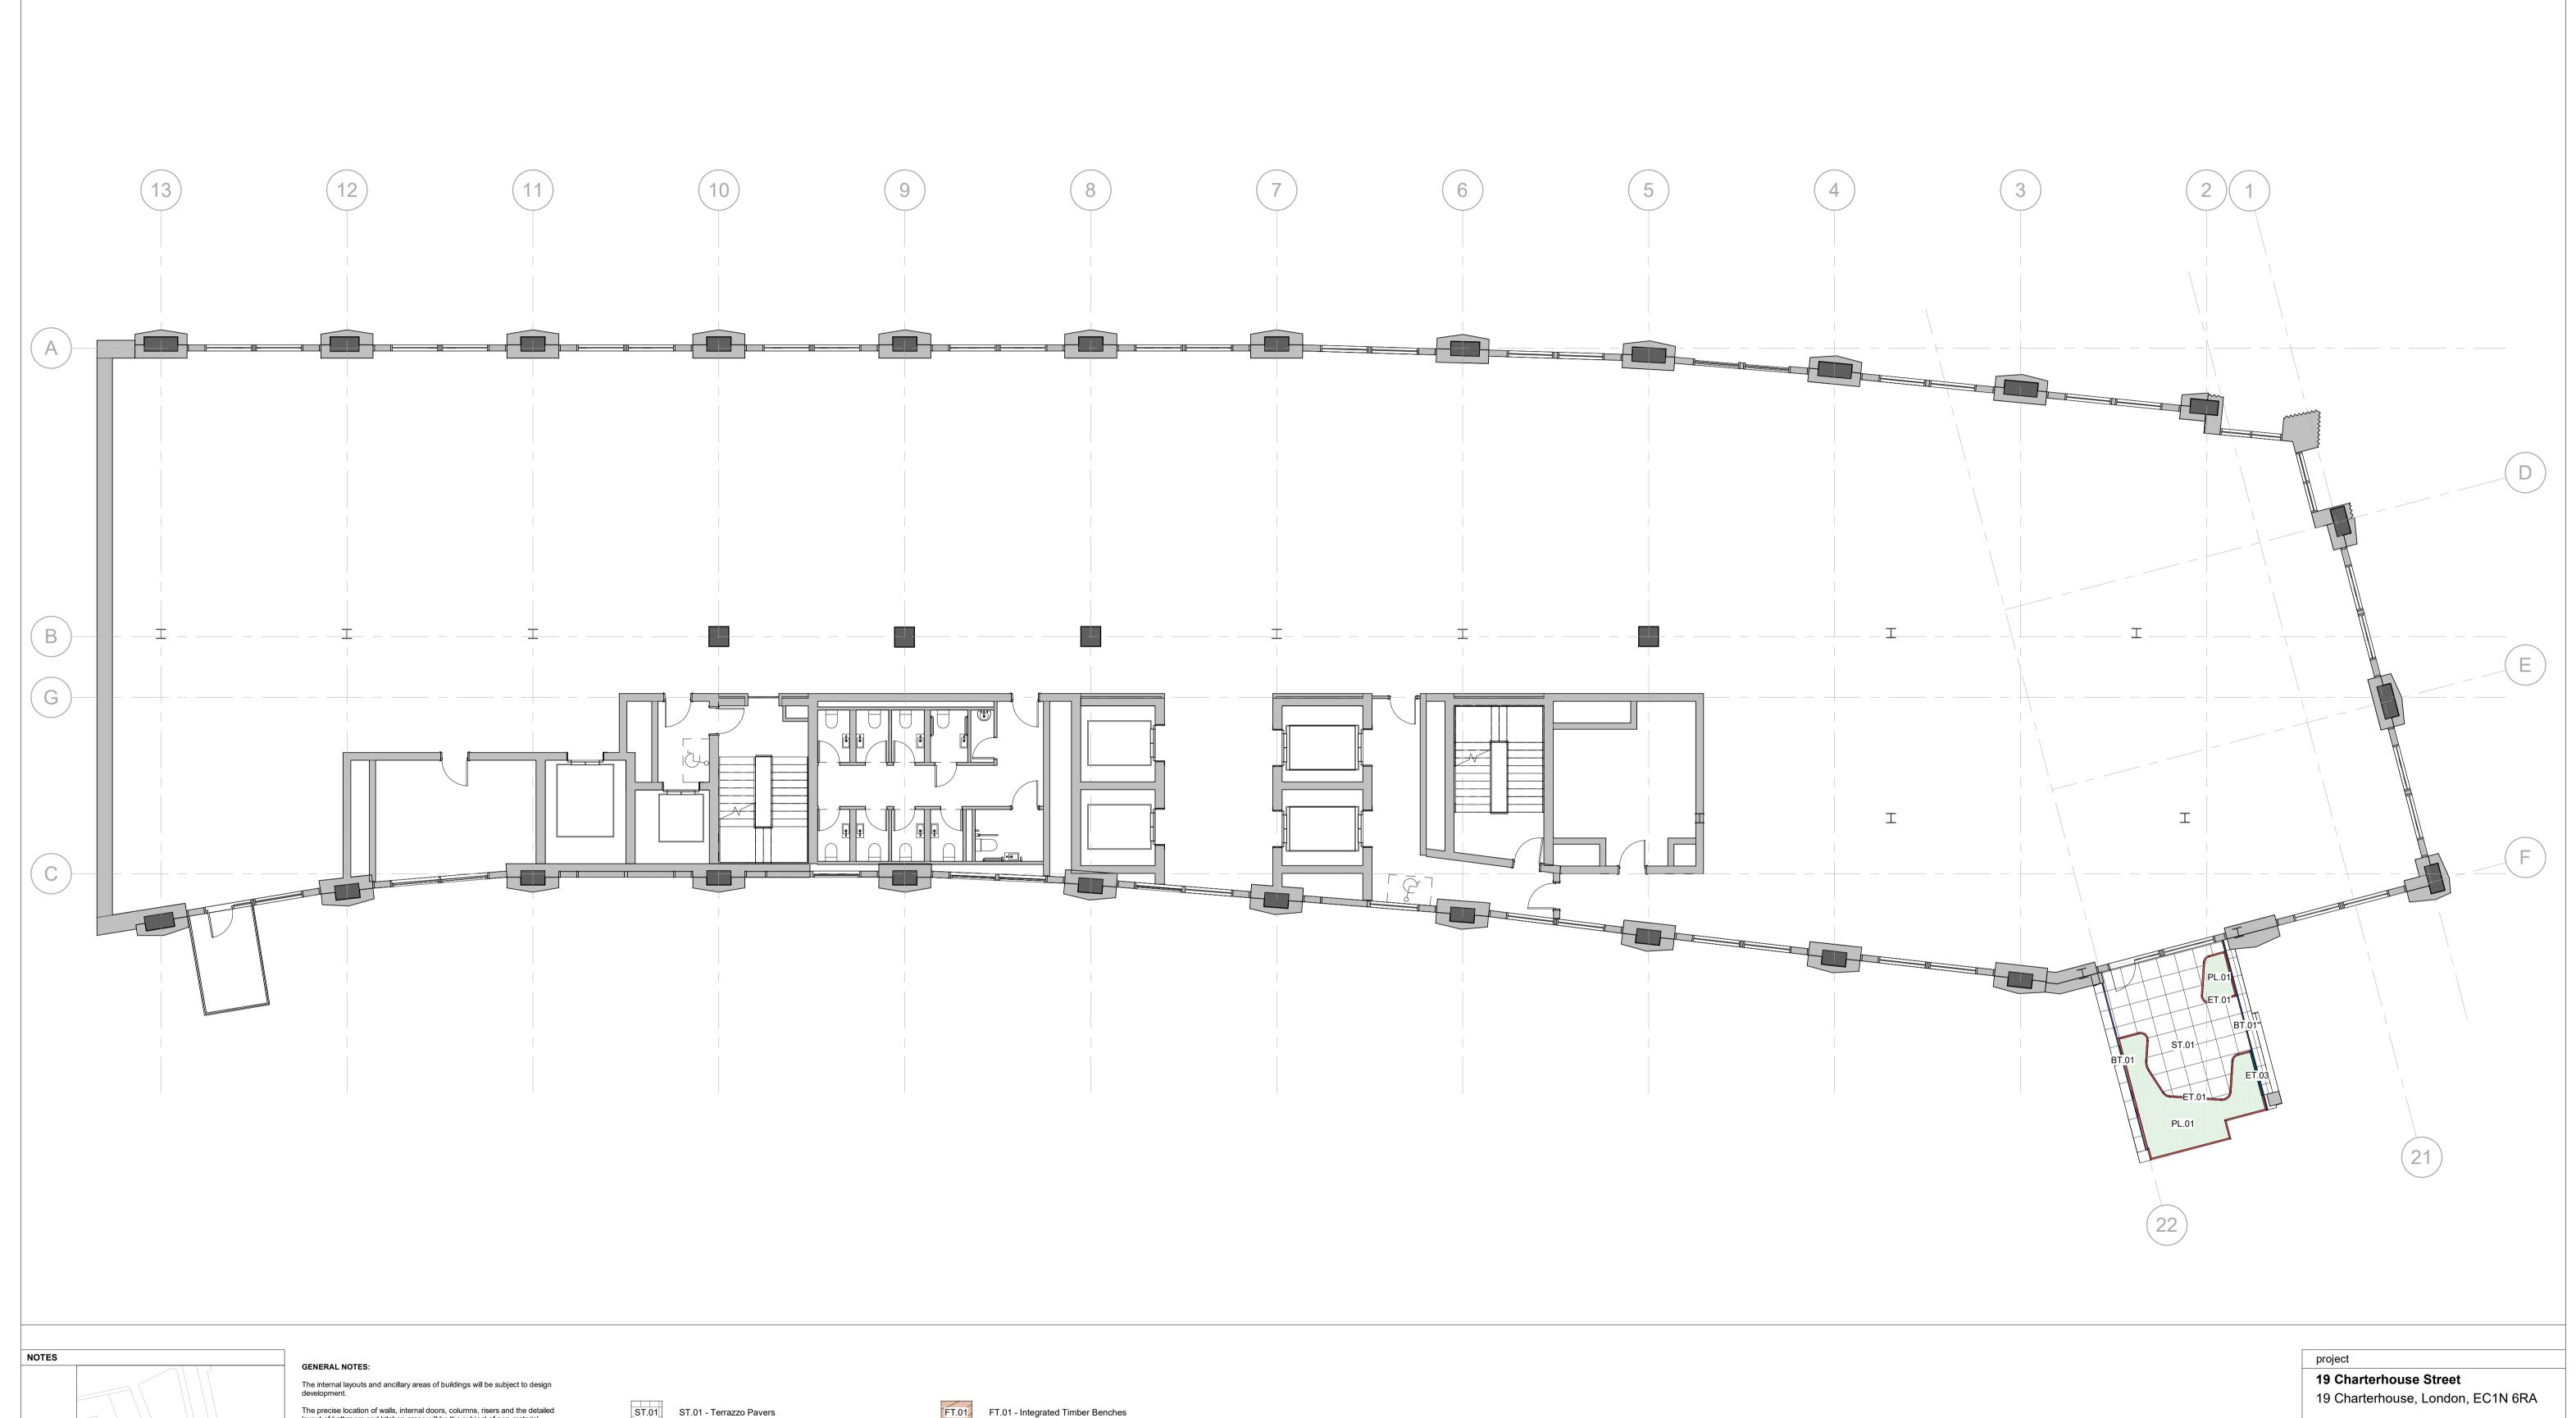

Scale at 1:100

layout of bathroom and kitchen areas will be the subject of non-material changes and may vary from the internal layouts set out in these plans. These minor alterations will not affect the position and arrangements of external doors and windows nor will they affect the relative relationship

All materials shown or highlighted are indicative only and may be subject to

CCTV and external lighting on the external facade All structure is subject to ongoing design co-ordination and development. ST.01 - Terrazzo Pavers

ST.02 ST.02 - Gravel Aggregate

PL.01 - Intensive Planting in 400mm Height Planter

PL.02 - Intensive Planting in 1000mm Height Planter

FT.02 - Water Feature

-BT.01 - BT.01 - Balustrade

ET.01 - 400mm Height Metal Planter

ET.02 - 1000mm Height Metal Planter

ET.03 - Tension Wire Trellis Systems for Climbing Plant

-WT.01 WT.01 - Living Wall System

P01 09/04 - 31/0

rev date **DSDHA** 

T 020 7703 3555 W www.dsdha.co.uk

357 Kennington Lane London SE11 5QY

|                    |                  |                                       | Arrangement Plan - 2nd Floor |                   |      |         |
|--------------------|------------------|---------------------------------------|------------------------------|-------------------|------|---------|
| 9/04/25<br>1/03/25 | MMP/MN<br>MMP/MN | Planning Submission<br>Planning Issue | drawn                        | date              | size | scale   |
|                    |                  |                                       | WF                           | 31/03/25          | A1   | 1 : 100 |
| PLANNING           |                  |                                       | DSDHA                        | DSDHA Project Ref |      |         |
|                    |                  |                                       | 369                          | 369               |      | P01     |
| te                 | author / check   | comments                              | drawin                       | drawing number    |      |         |

Farrview Limited

Proposed Landscape General

drawing title

-09102 19CS -DSD -MB -02 -DR -L REPORT DISCREPANCIES
DO NOT SCALE FROM THIS DRAWING
COPYRIGHT DSDHA

USE LATEST REVISION
CHECK DIMENSIONS ON SITE DSDHA Limited Registered in England & Wales 4282335