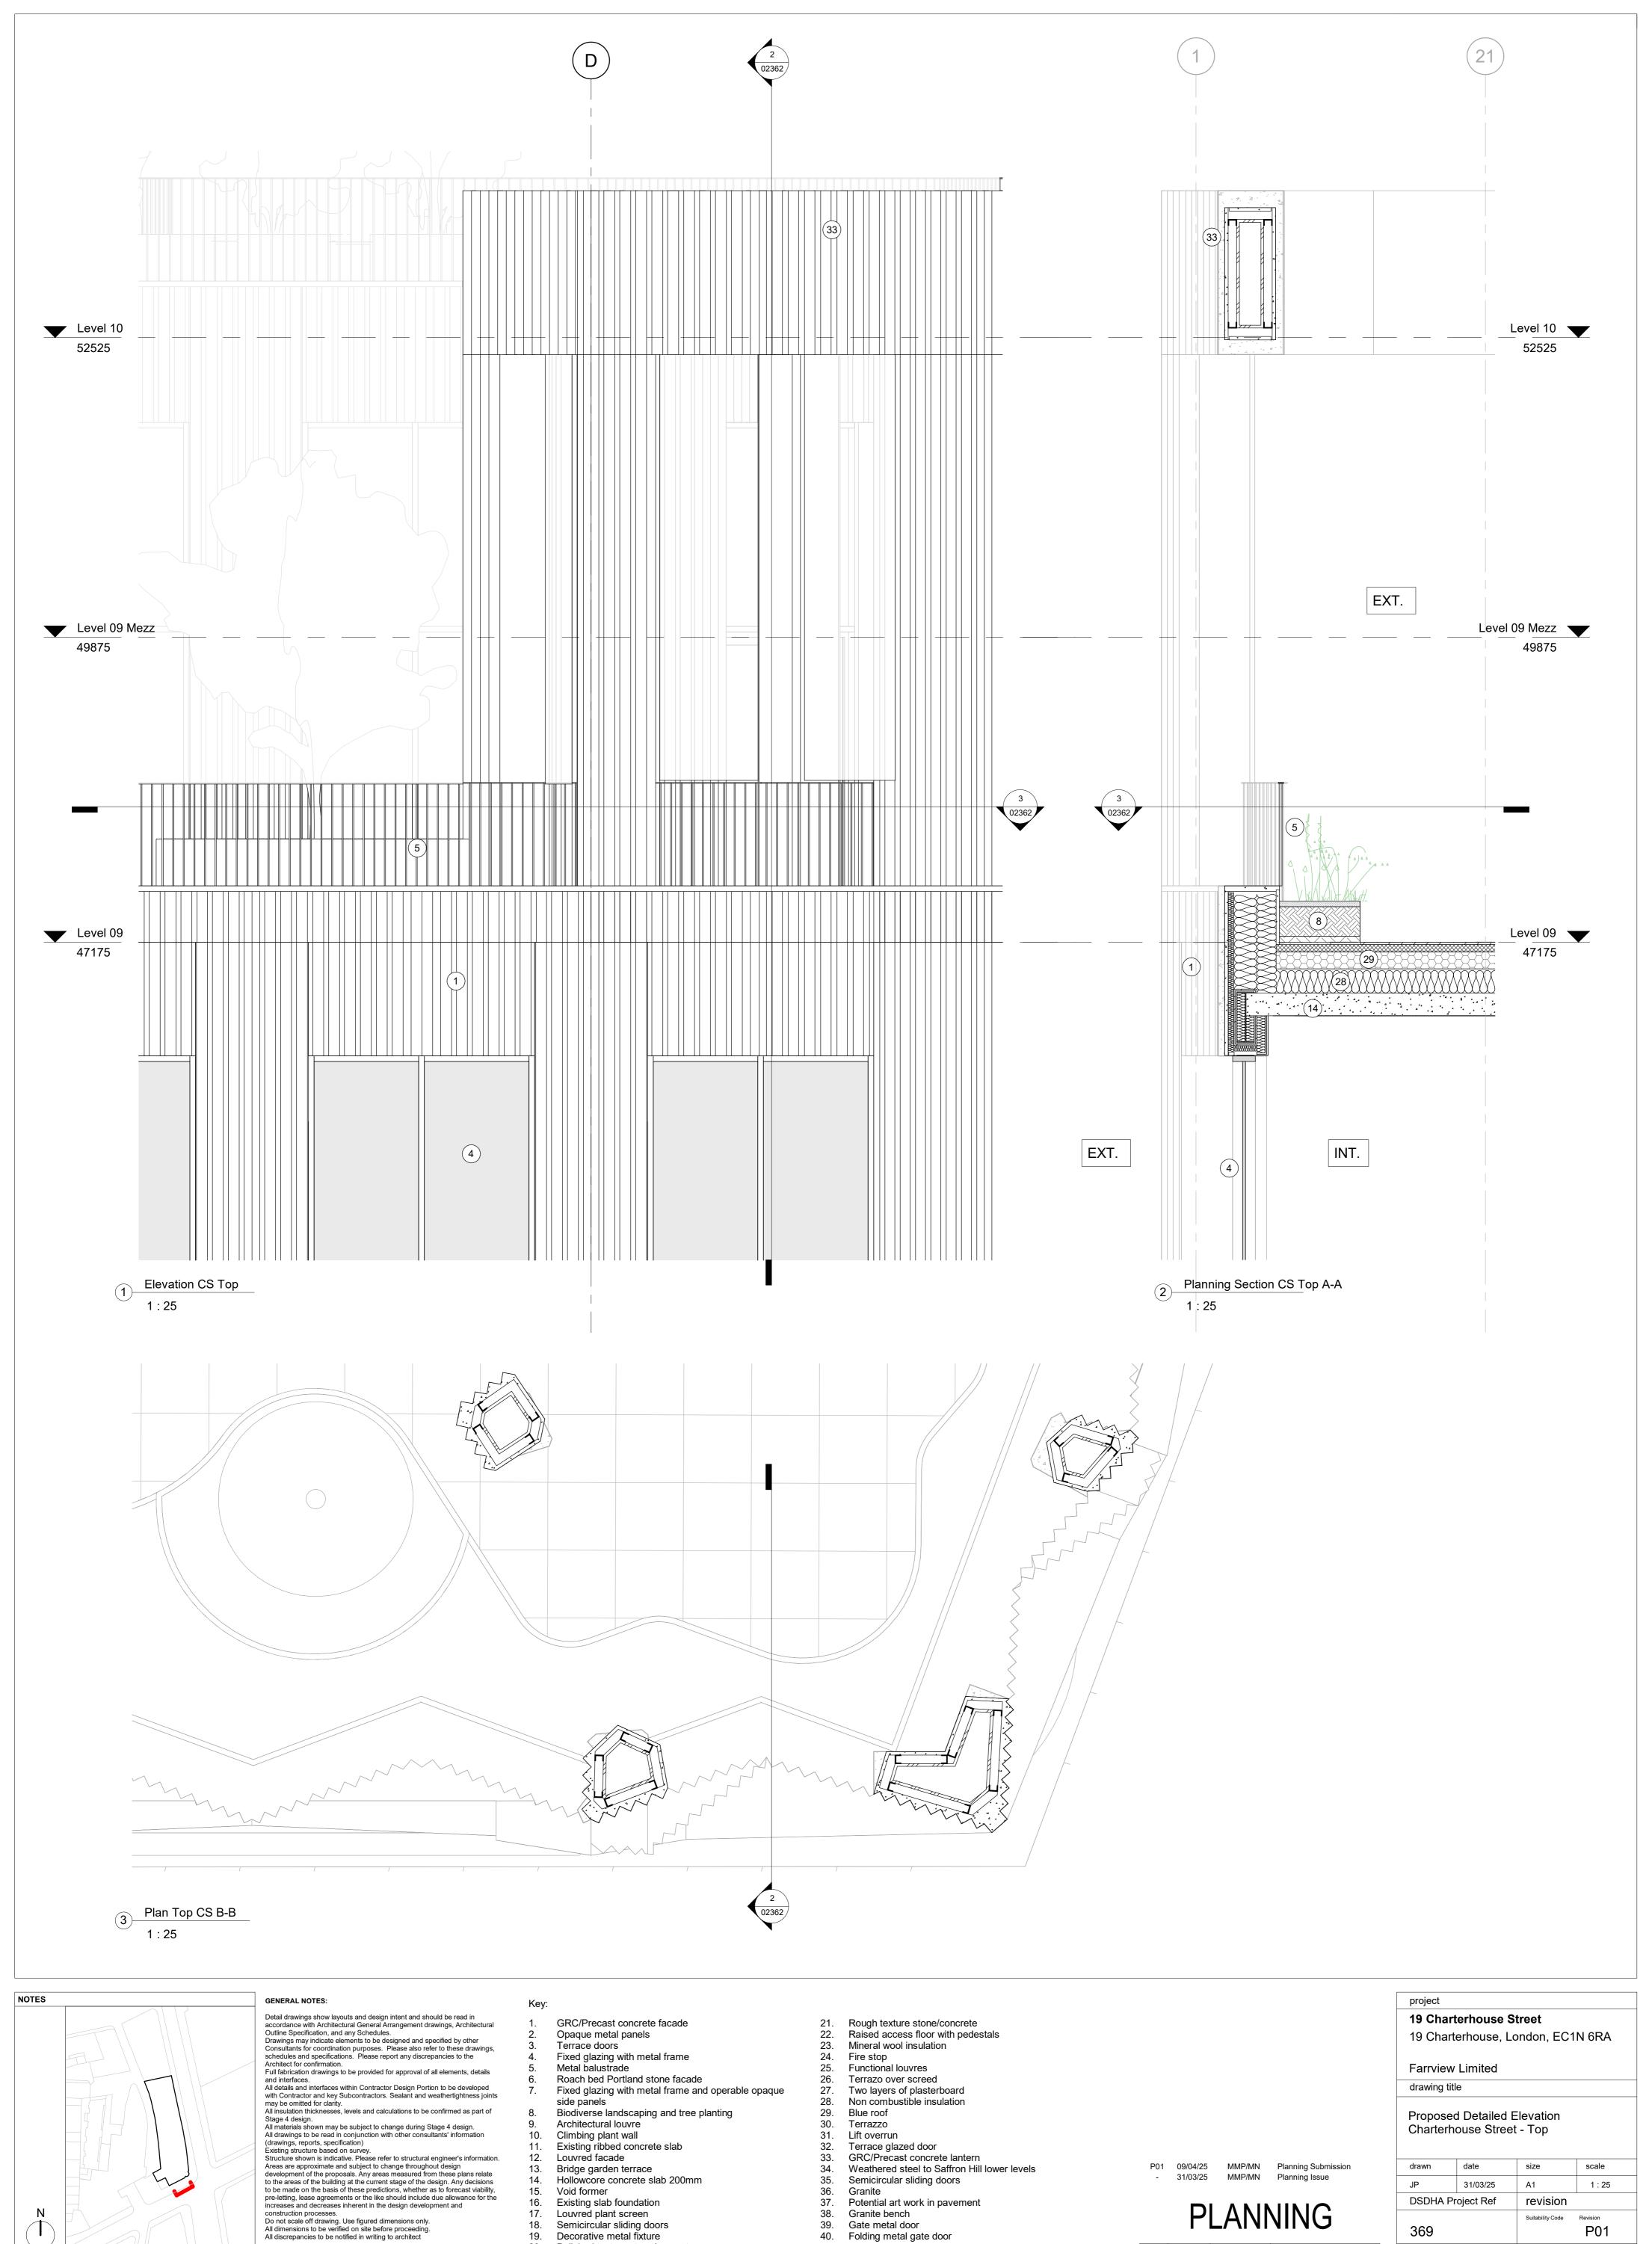

Scale at 1:25

2m

Decorative metal fixture Polished texture stone/concrete

author / check | comments **DSDHA** 

357 Kennington Lane London SE11 5QY

T 020 7703 3555

W www.dsdha.co.uk

| 19 Charterhouse, London, EC1N 6RA                        |          |                  |        |
|----------------------------------------------------------|----------|------------------|--------|
| Farrview Limited                                         |          |                  |        |
| drawing title                                            |          |                  |        |
| Proposed Detailed Elevation<br>Charterhouse Street - Top |          |                  |        |
| drawn                                                    | date     | size             | scale  |
| JP                                                       | 31/03/25 | A1               | 1 : 25 |
| DSDHA Project Ref                                        |          | revision         |        |
| 369                                                      |          | Suitability Code | P01    |
| drawing number                                           |          |                  |        |
| 19CS -DSD -MB -ZZ -DR -A -02362                          |          |                  |        |