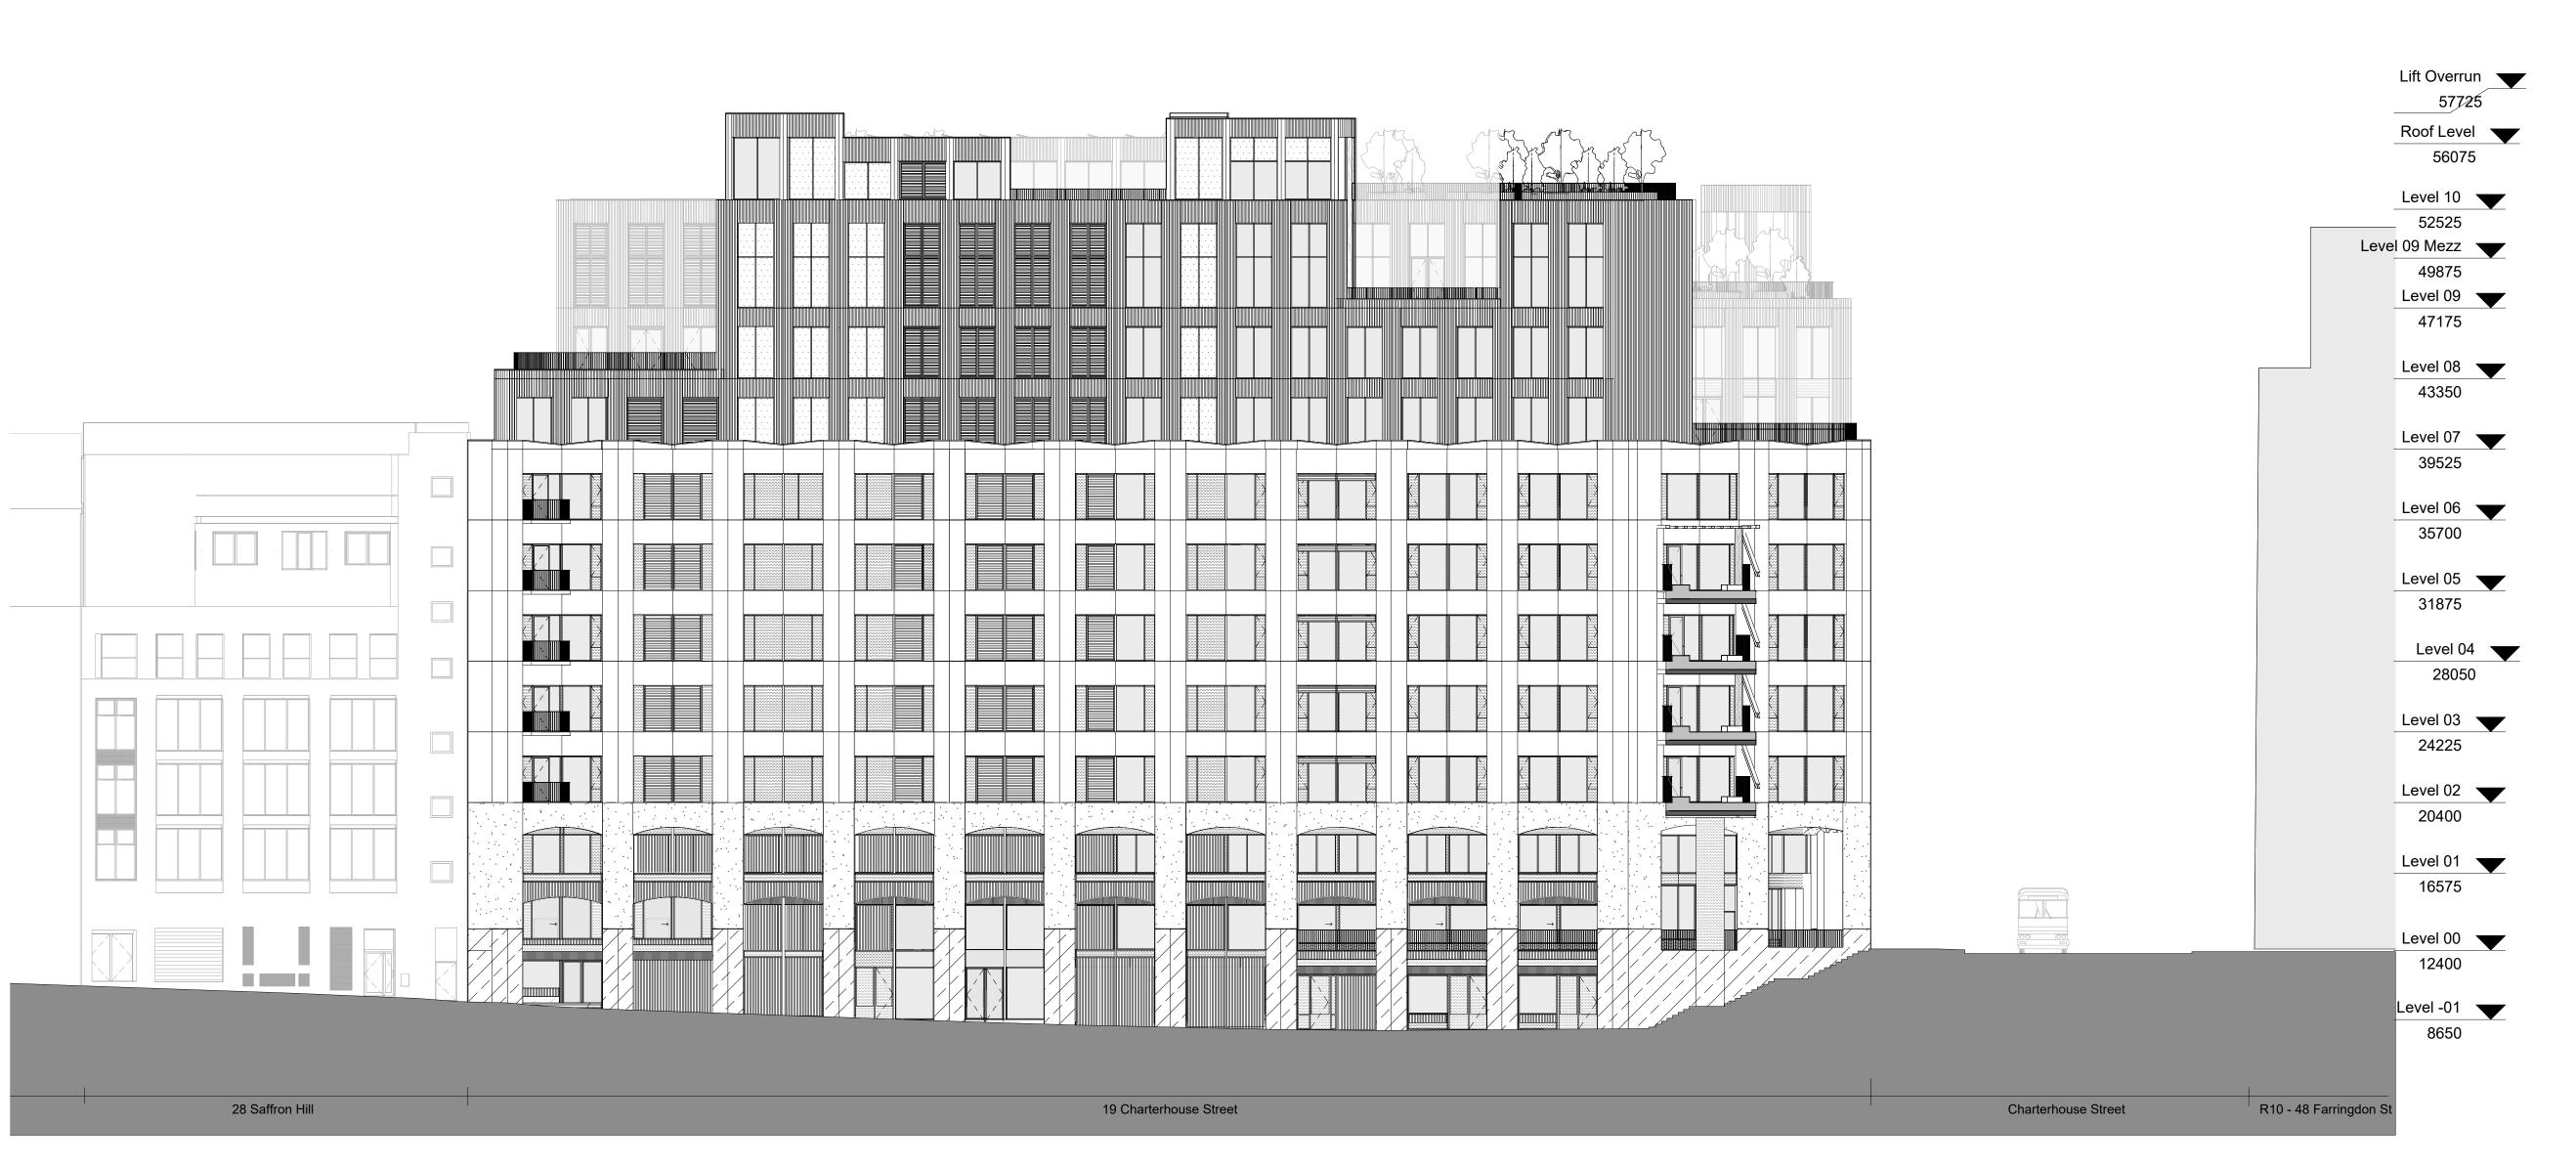

## Farrview Limited drawing title

Proposed Context Elevation West -Saffron Hill

31/03/25 DSDHA Project Ref revision P01

369 drawing number

19CS -DSD -MB -ZZ -DR -A

-02406

REPORT DISCREPANCIES
DO NOT SCALE FROM THIS DRAWING
COPYRIGHT DSDHA