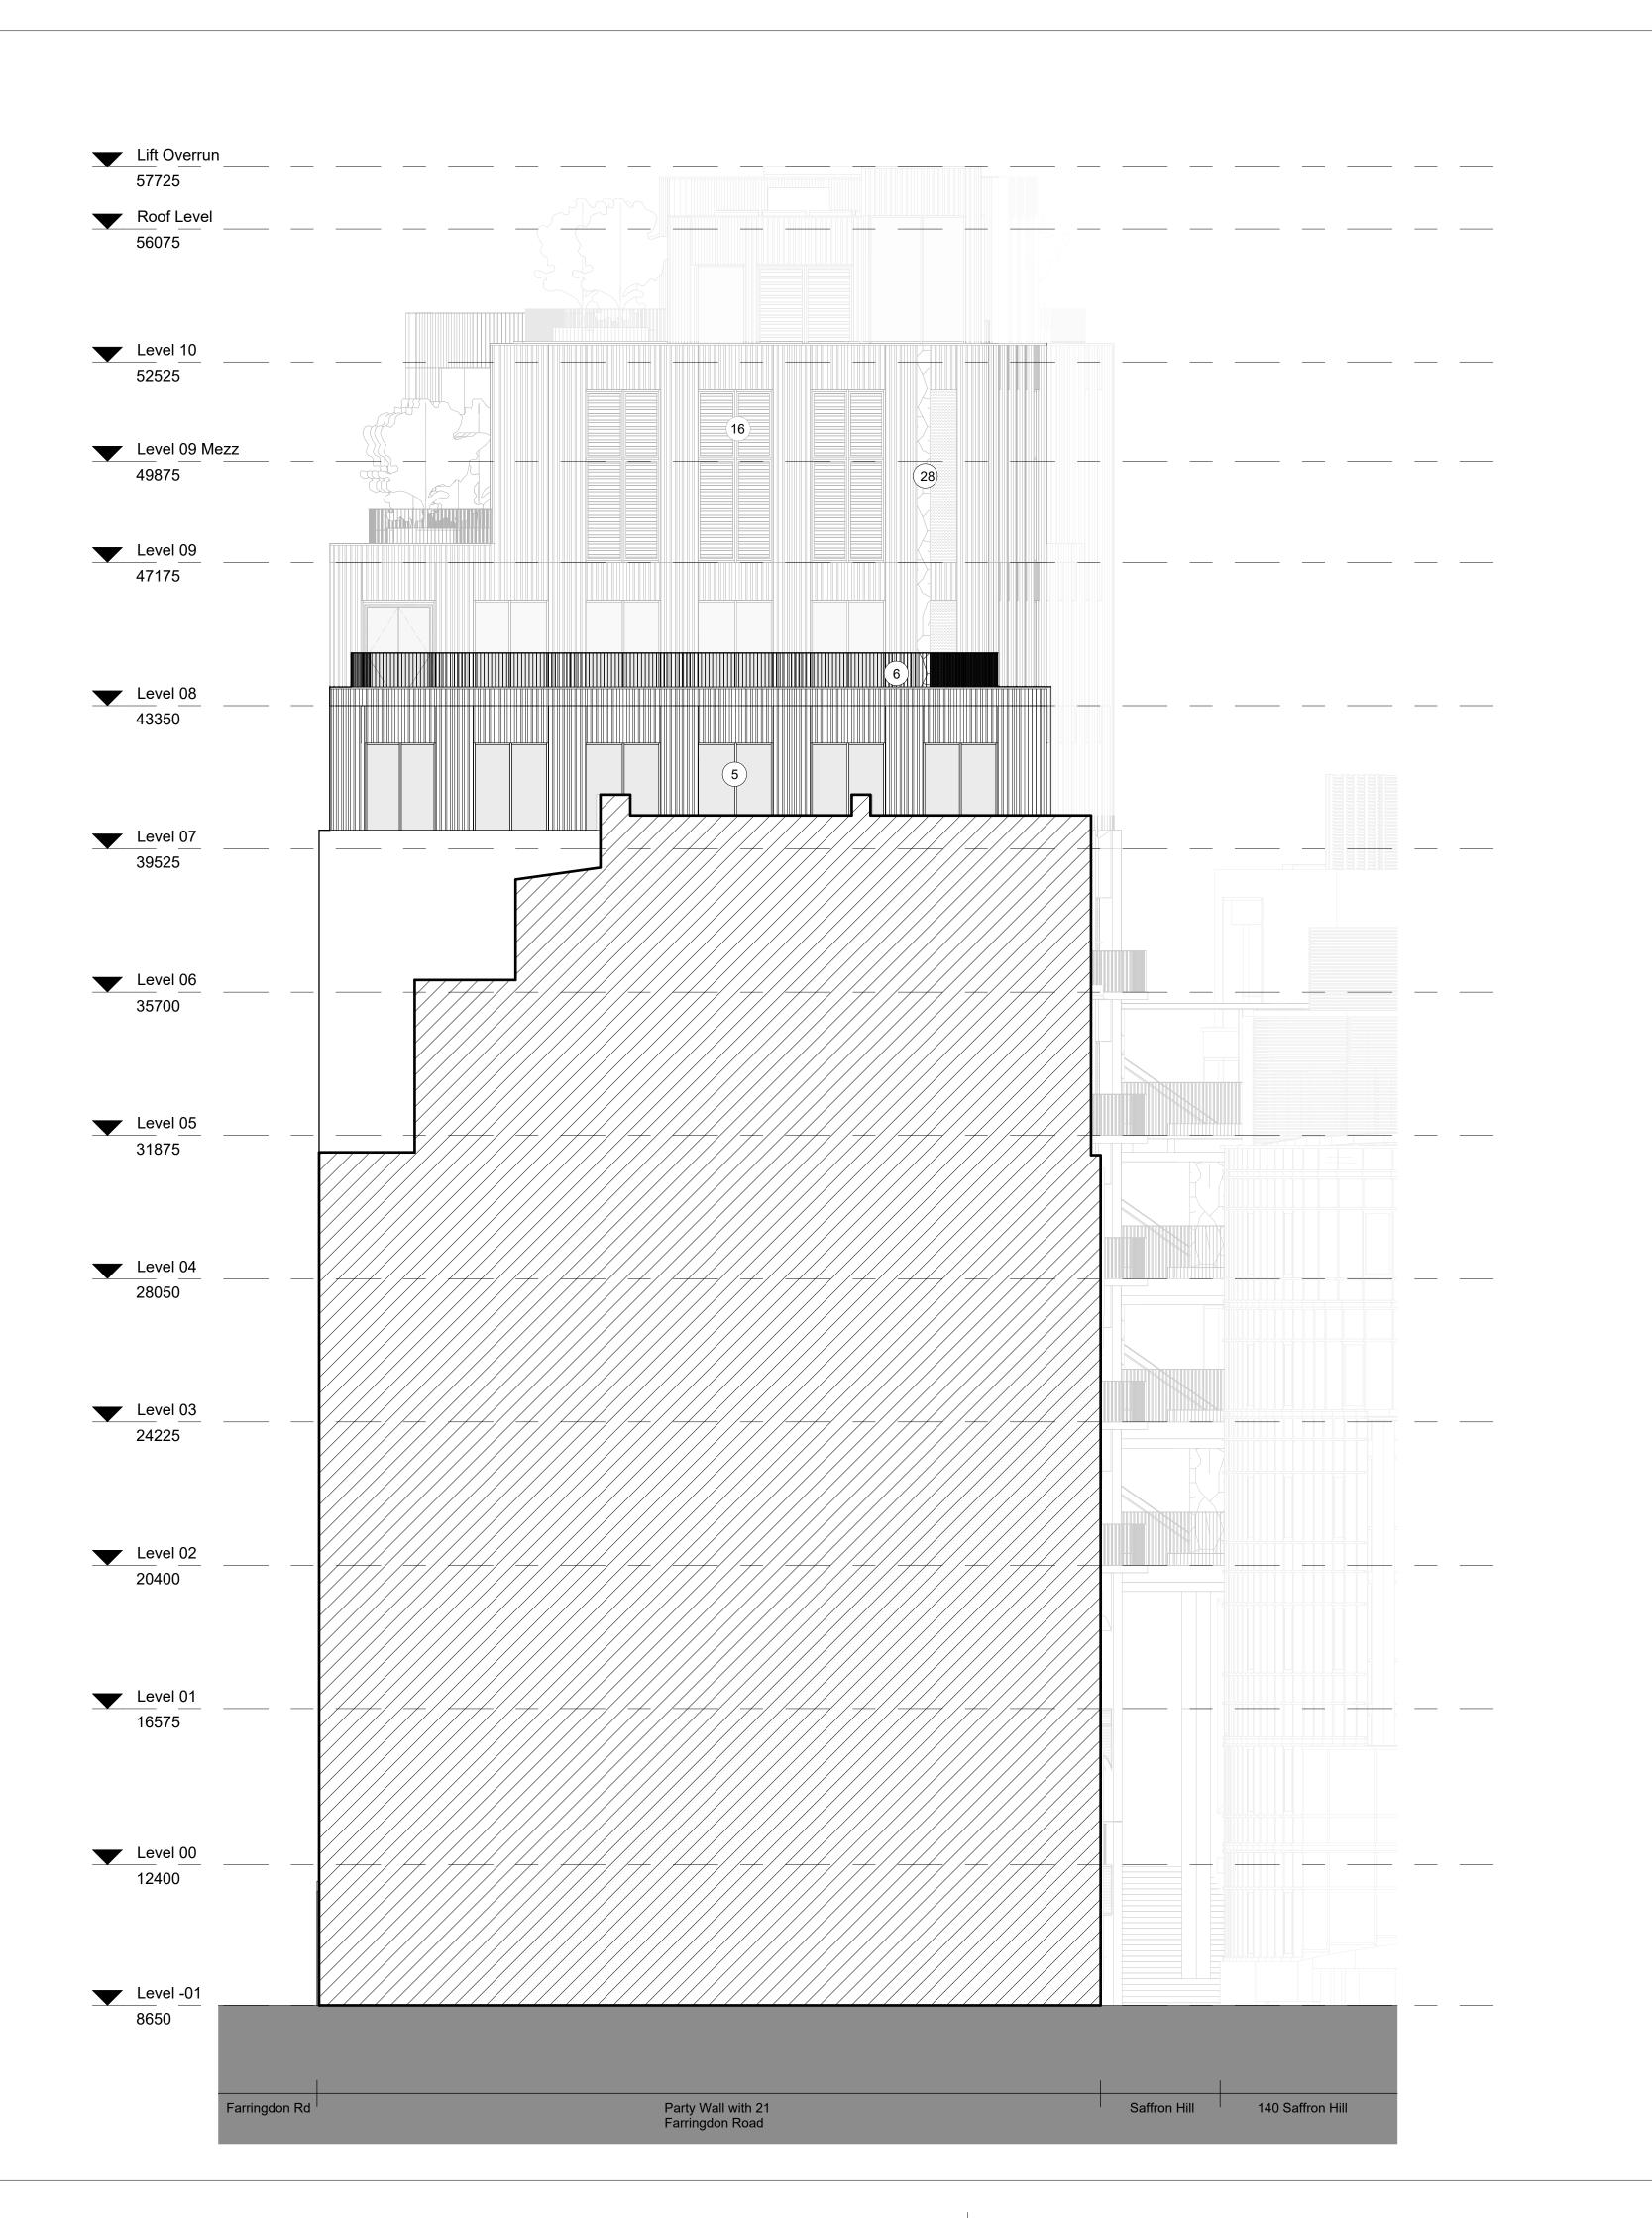

CCTV and external lighting on the external facade.

All structure is subject to ongoing design co-ordination and development.

Key:

Lift overrun
 GRC/ Precast concrete
 Opaque metal panels

4. Terrace doors

Fixed glazing with metal frame Metal balustrade

Roach bed Portland stone 8. Fixed glazing with metal frame and

operable opaque side panels

9. Biodiverse landscaping and tree planting10. Architectural louvre

11. Semicircular sliding doors

12. Shopfront door
13. Rough textured stone/concrete
14. Affordable jewellery door

15. Bridge garden terrace16. Louvred facade

Fire exit door 18. Glazed office entrance

19. Louvred plant screen

20. Plant utility stair
21. Tranfer lift
22. Lift shaft
23. Riser
24. Firefighters stair core
25. Two tier cycle track
26. Loading bay
27. Polished textured stone/concrete

28. Climbing plant wall29. Weathered steel to Saffron Hill lower

levels

30. Textured stone/concrete

P01 09/04/25 MMP/MN Planning Submission
- 31/03/25 MMP/MN Planning Issue

## Farrview Limited drawing title

Proposed Elevation North

31/03/25 DSDHA Project Ref revision

P01

19CS -DSD -MB -ZZ -DR -A

drawing number

REPORT DISCREPANCIES
DO NOT SCALE FROM THIS DRAWING
COPYRIGHT DSDHA