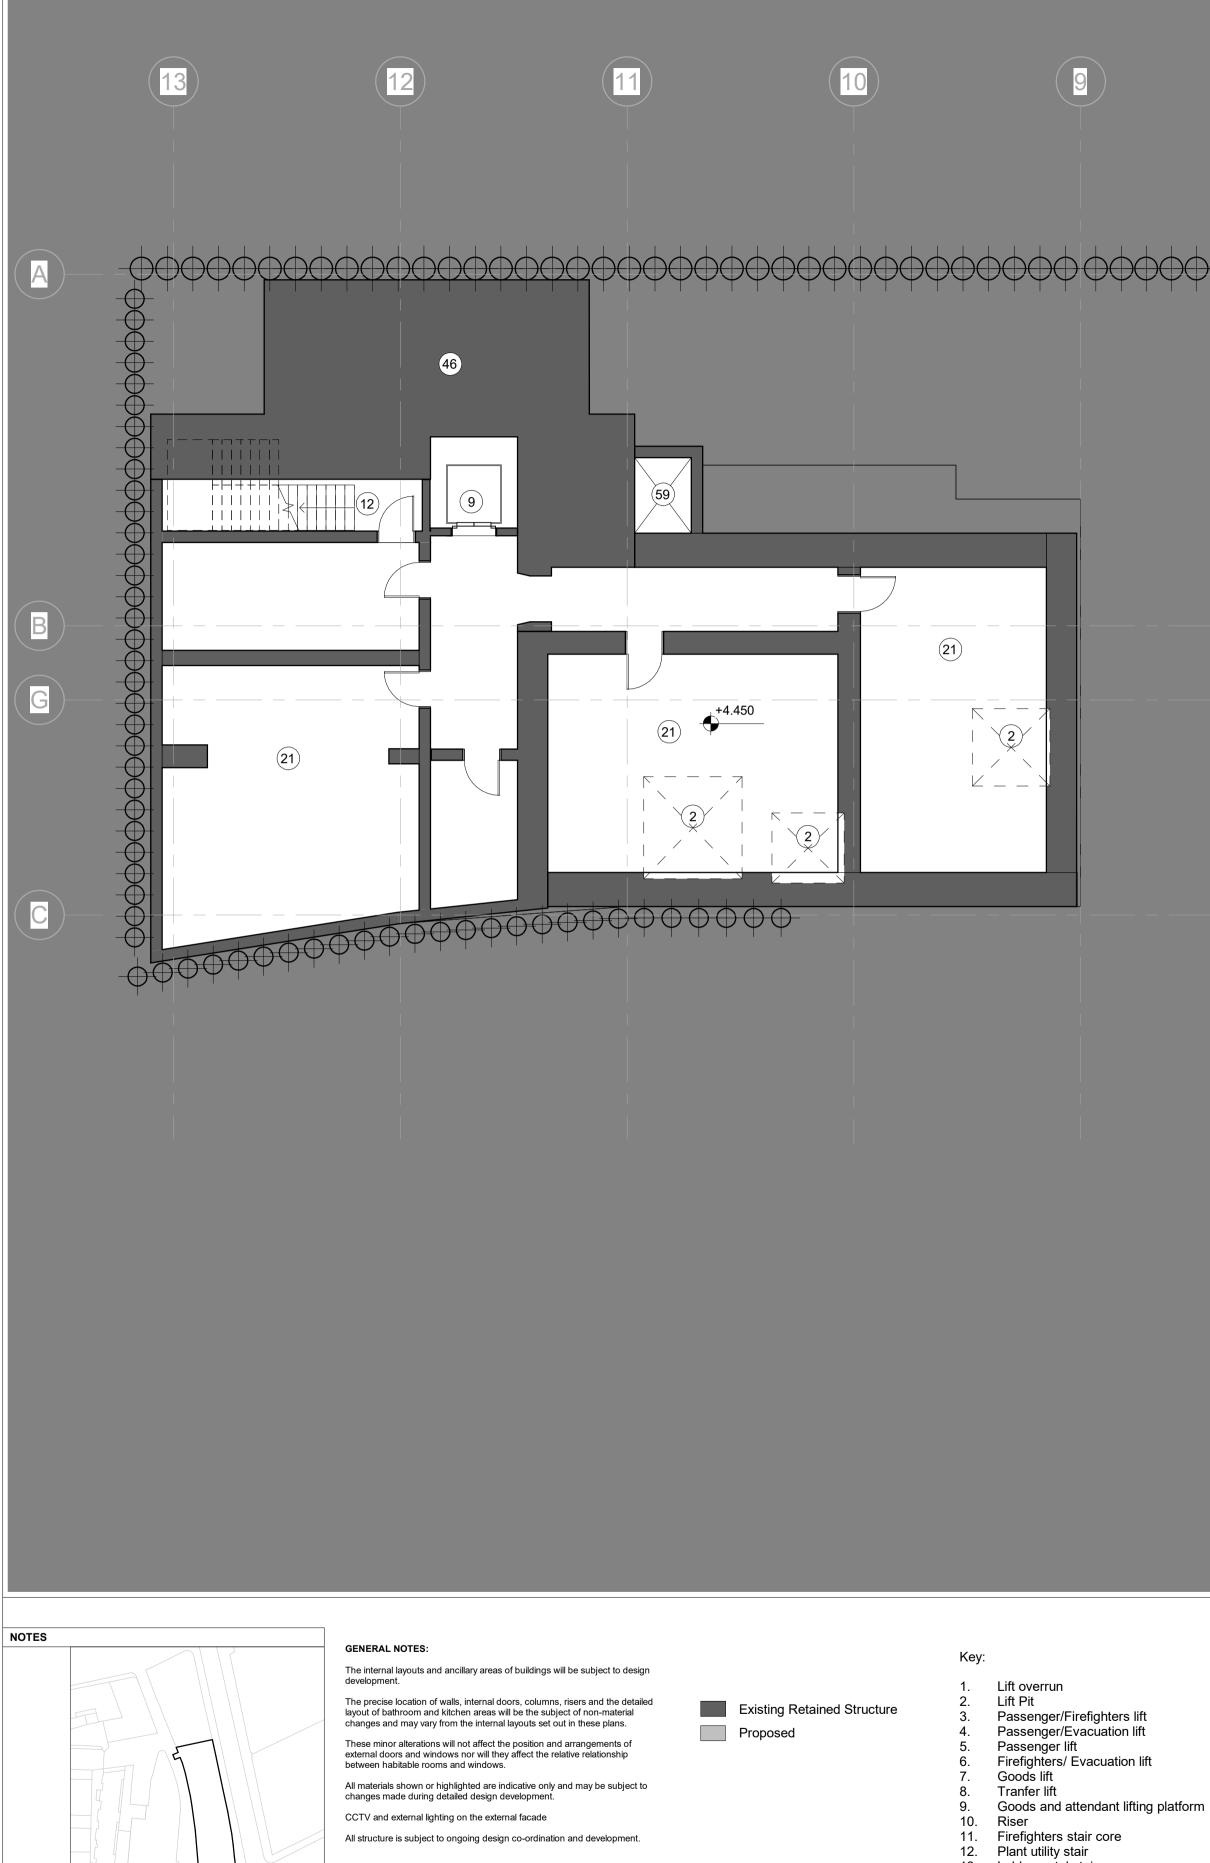

5m

0 1 2

- 13. Lobby metal stair 14. Weelchair refuge
- 15. WC's
- 16. Accessible WC 17. Cleaners cupboard
- 18. Bin store
- 19. Loading bay
- 20. UKPN station 21. Plant space
- 22. Coms room 23. BOH management/Post room

24. Shower/Changing facilities

| 8                                       | 7                                       | 6       | 5        | 4                                                                                                                                                  |
|-----------------------------------------|-----------------------------------------|---------|----------|----------------------------------------------------------------------------------------------------------------------------------------------------|
|                                         |                                         |         |          |                                                                                                                                                    |
|                                         |                                         |         |          | 22                                                                                                                                                 |
| b + b + b + b + b + b + b + b + b + b + | b + b + b + b + b + b + b + b + b + b + |         |          |                                                                                                                                                    |
|                                         |                                         | ϸφφφφφφ | τφφφφφφφ | $\phi\phi\phi\phi\phi\phi\phi\phi\phi\phi\phi\phi\phi\phi\phi\phi\phi\phi\phi\phi\phi\phi\phi\phi\phi\phi\phi\phi\phi\phi\phi\phi\phi\phi\phi\phi$ |

| Storage                                 |
|-----------------------------------------|
| Accessible WC with shower               |
| Shower/Changing Facilities for BMT      |
| Bike store                              |
| Electrical bike store                   |
| Polished concrete                       |
| Rough texture concrete                  |
| GRC/Precast concrete                    |
| GRC/Precast concrete lantern            |
| Metal louvred plant screen              |
| Metal balustrade                        |
| Existing concrete column                |
| New steel column                        |
| Pavilion                                |
| Pavilion BOH                            |
| Bridge garden terrace                   |
| PV Panels                               |
| Biodiverse landscaping and tree plantin |
| Pump tanks                              |
| Switchroom                              |
| BNO substation                          |
| Existing foundation walls               |
| Existing niling                         |

- Existing piling District heating plant
- 53. Balcony 54. Gravel 55. Smoke plant 56. Satellite area 57. Welfare room ing 66. Water fixture
- 49. Double height space50. Semicircular sliding doors51. Glazing enclosure 52. Air Handling Unit room

  - 58. Roach bed Portland stone
  - 59. Natural smoke ventilation
  - 60. Climbing plant wall
  - 61. Void to below
  - 62. Outline of floor below mezzanine63. Bollards
  - 64. Secondary office door entrance
  - 65. Fire exit door
  - 67. Maintenance access ladder
  - 68. Granite bench 69. Art work in pavement
  - 70. Gate door