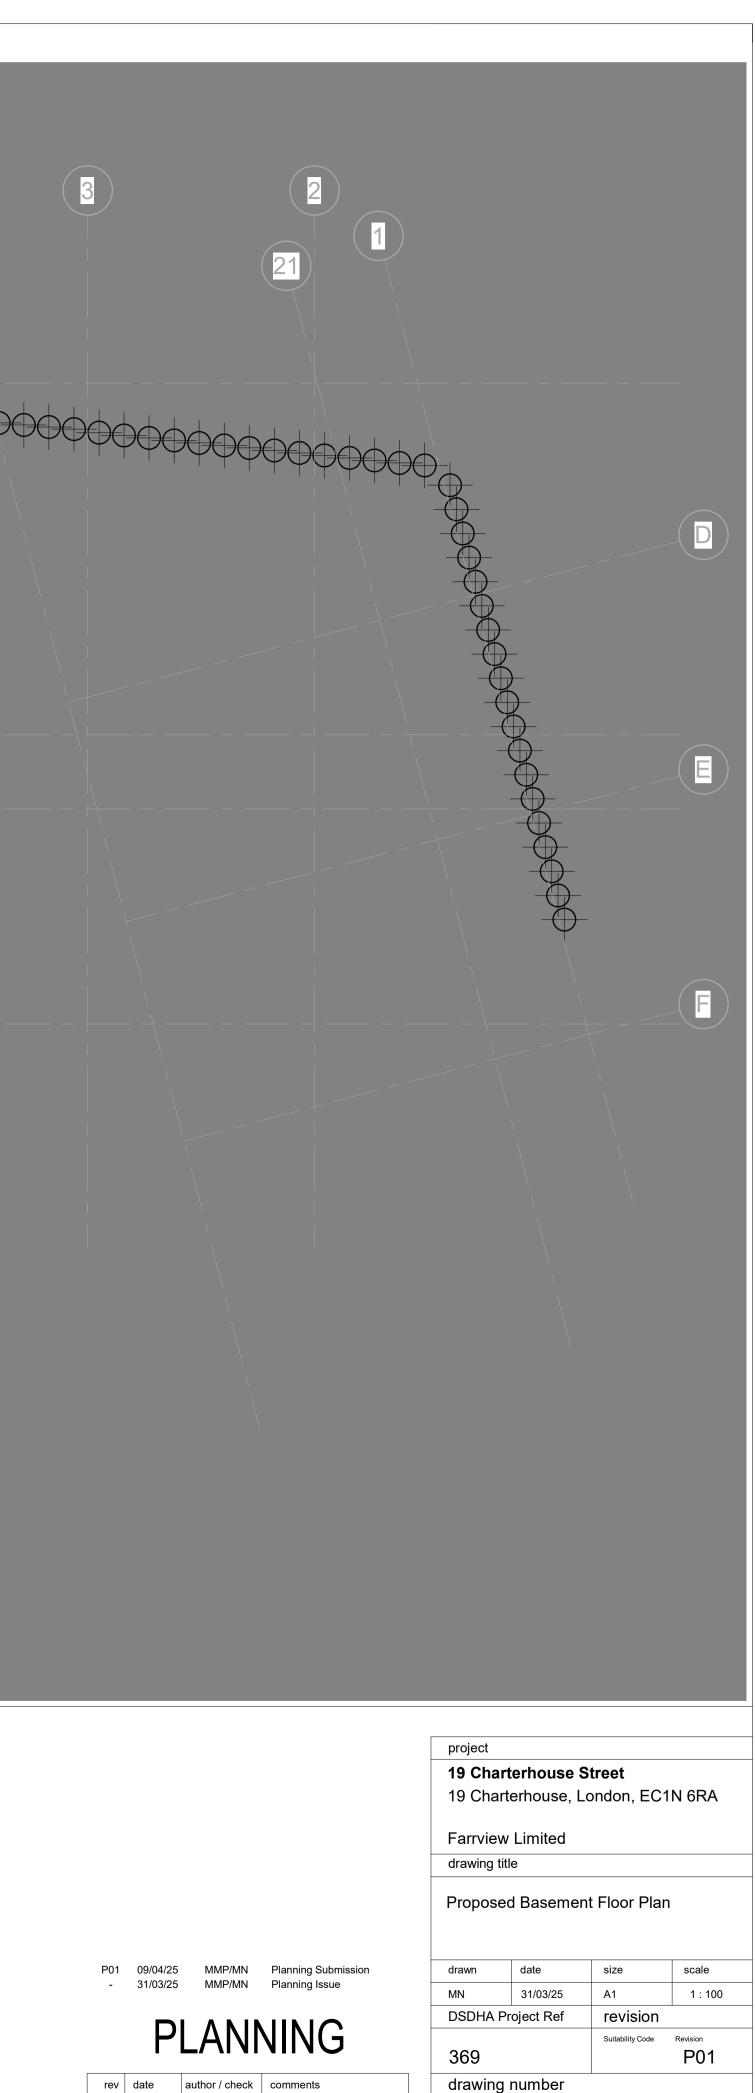

5m

0 1 2

- 13. Lobby metal stair 14. Weelchair refuge
- 15. WC's
- 16. Accessible WC 17. Cleaners cupboard
- 18. Bin store
- 19. Loading bay
- 20. UKPN station 21. Plant space
- 22. Coms room 23. BOH management/Post room

24. Shower/Changing facilities

| 8                                       | 7                                       | 6       | 5        | 4                                                                                                                                                  |
|-----------------------------------------|-----------------------------------------|---------|----------|----------------------------------------------------------------------------------------------------------------------------------------------------|
|                                         |                                         |         |          |                                                                                                                                                    |
|                                         |                                         |         |          | 22                                                                                                                                                 |
| b + b + b + b + b + b + b + b + b + b + | b + b + b + b + b + b + b + b + b + b + |         |          |                                                                                                                                                    |
|                                         |                                         | ϸφφφφφφ | τφφφφφφφ | $\phi\phi\phi\phi\phi\phi\phi\phi\phi\phi\phi\phi\phi\phi\phi\phi\phi\phi\phi\phi\phi\phi\phi\phi\phi\phi\phi\phi\phi\phi\phi\phi\phi\phi\phi\phi$ |

| Storage                                 |
|-----------------------------------------|
| Accessible WC with shower               |
| Shower/Changing Facilities for BMT      |
| Bike store                              |
| Electrical bike store                   |
| Polished concrete                       |
| Rough texture concrete                  |
| GRC/Precast concrete                    |
| GRC/Precast concrete lantern            |
| Metal louvred plant screen              |
| Metal balustrade                        |
| Existing concrete column                |
| New steel column                        |
| Pavilion                                |
| Pavilion BOH                            |
| Bridge garden terrace                   |
| PV Panels                               |
| Biodiverse landscaping and tree plantin |
| Pump tanks                              |
| Switchroom                              |
| BNO substation                          |
| Existing foundation walls               |
| Existing niling                         |

- Existing piling District heating plant
- 53. Balcony 54. Gravel 55. Smoke plant 56. Satellite area 57. Welfare room ing 66. Water fixture
- 49. Double height space50. Semicircular sliding doors51. Glazing enclosure 52. Air Handling Unit room

  - 58. Roach bed Portland stone
  - 59. Natural smoke ventilation
  - 60. Climbing plant wall
  - 61. Void to below
  - 62. Outline of floor below mezzanine63. Bollards
  - 64. Secondary office door entrance
  - 65. Fire exit door
  - 67. Maintenance access ladder
  - 68. Granite bench 69. Art work in pavement
  - 70. Gate door