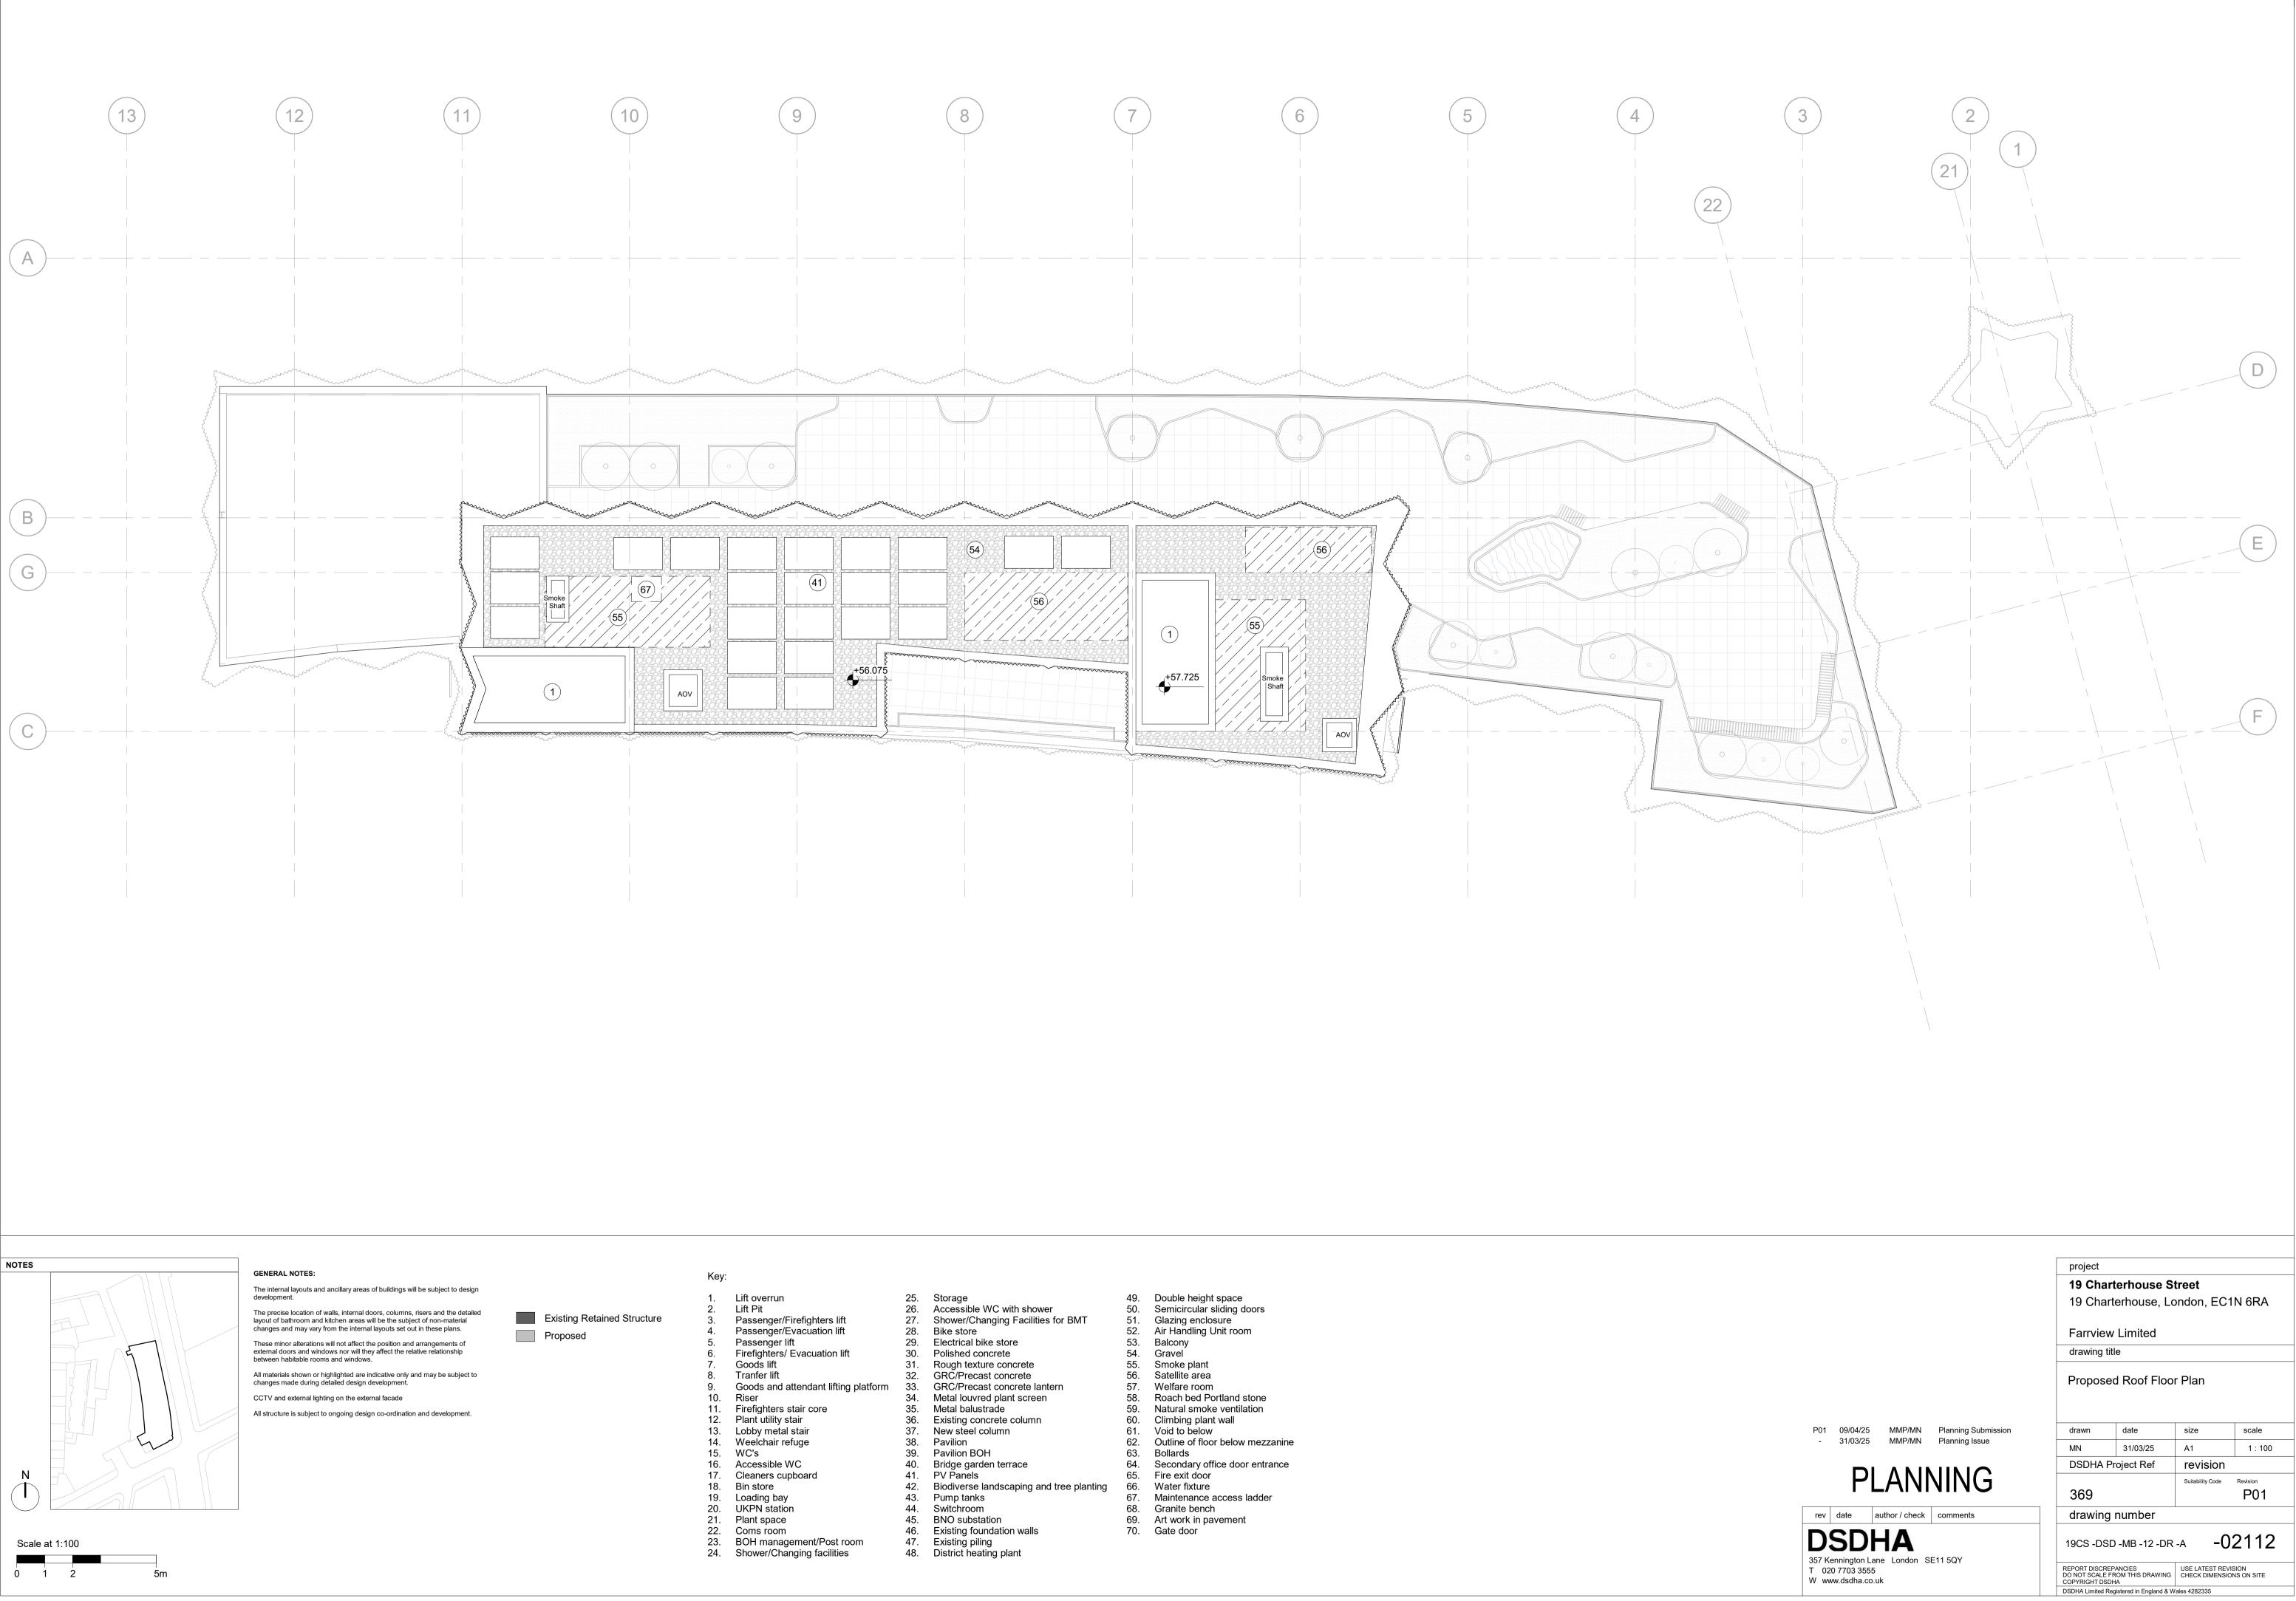

|   | 25. | Storage                                  | 49. |
|---|-----|------------------------------------------|-----|
|   | 26. | Accessible WC with shower                | 50. |
|   | 27. | Shower/Changing Facilities for BMT       | 51. |
|   | 28. | Bike store                               | 52. |
|   | 29. | Electrical bike store                    | 53. |
|   | 30. | Polished concrete                        | 54. |
|   | 31. | Rough texture concrete                   | 55. |
|   | 32. |                                          | 56. |
| 1 | 33. |                                          | 57. |
|   | 34. |                                          | 58. |
|   | 35. |                                          | 59. |
|   | 36. | Existing concrete column                 | 60. |
|   | 37. | •                                        | 61. |
|   | 38. | Pavilion                                 | 62. |
|   | 39. | Pavilion BOH                             | 63. |
|   | 40. | Bridge garden terrace                    | 64. |
|   | 41. | PV Panels                                | 65. |
|   | 42. | Biodiverse landscaping and tree planting | 66. |
|   | 43. |                                          | 67. |
|   | 44. | Switchroom                               | 68. |
|   | 45. | BNO substation                           | 69. |
|   | 46. | Existing foundation walls                | 70. |
|   | 47. | Existing piling                          |     |
|   | 48  | District heating plant                   |     |