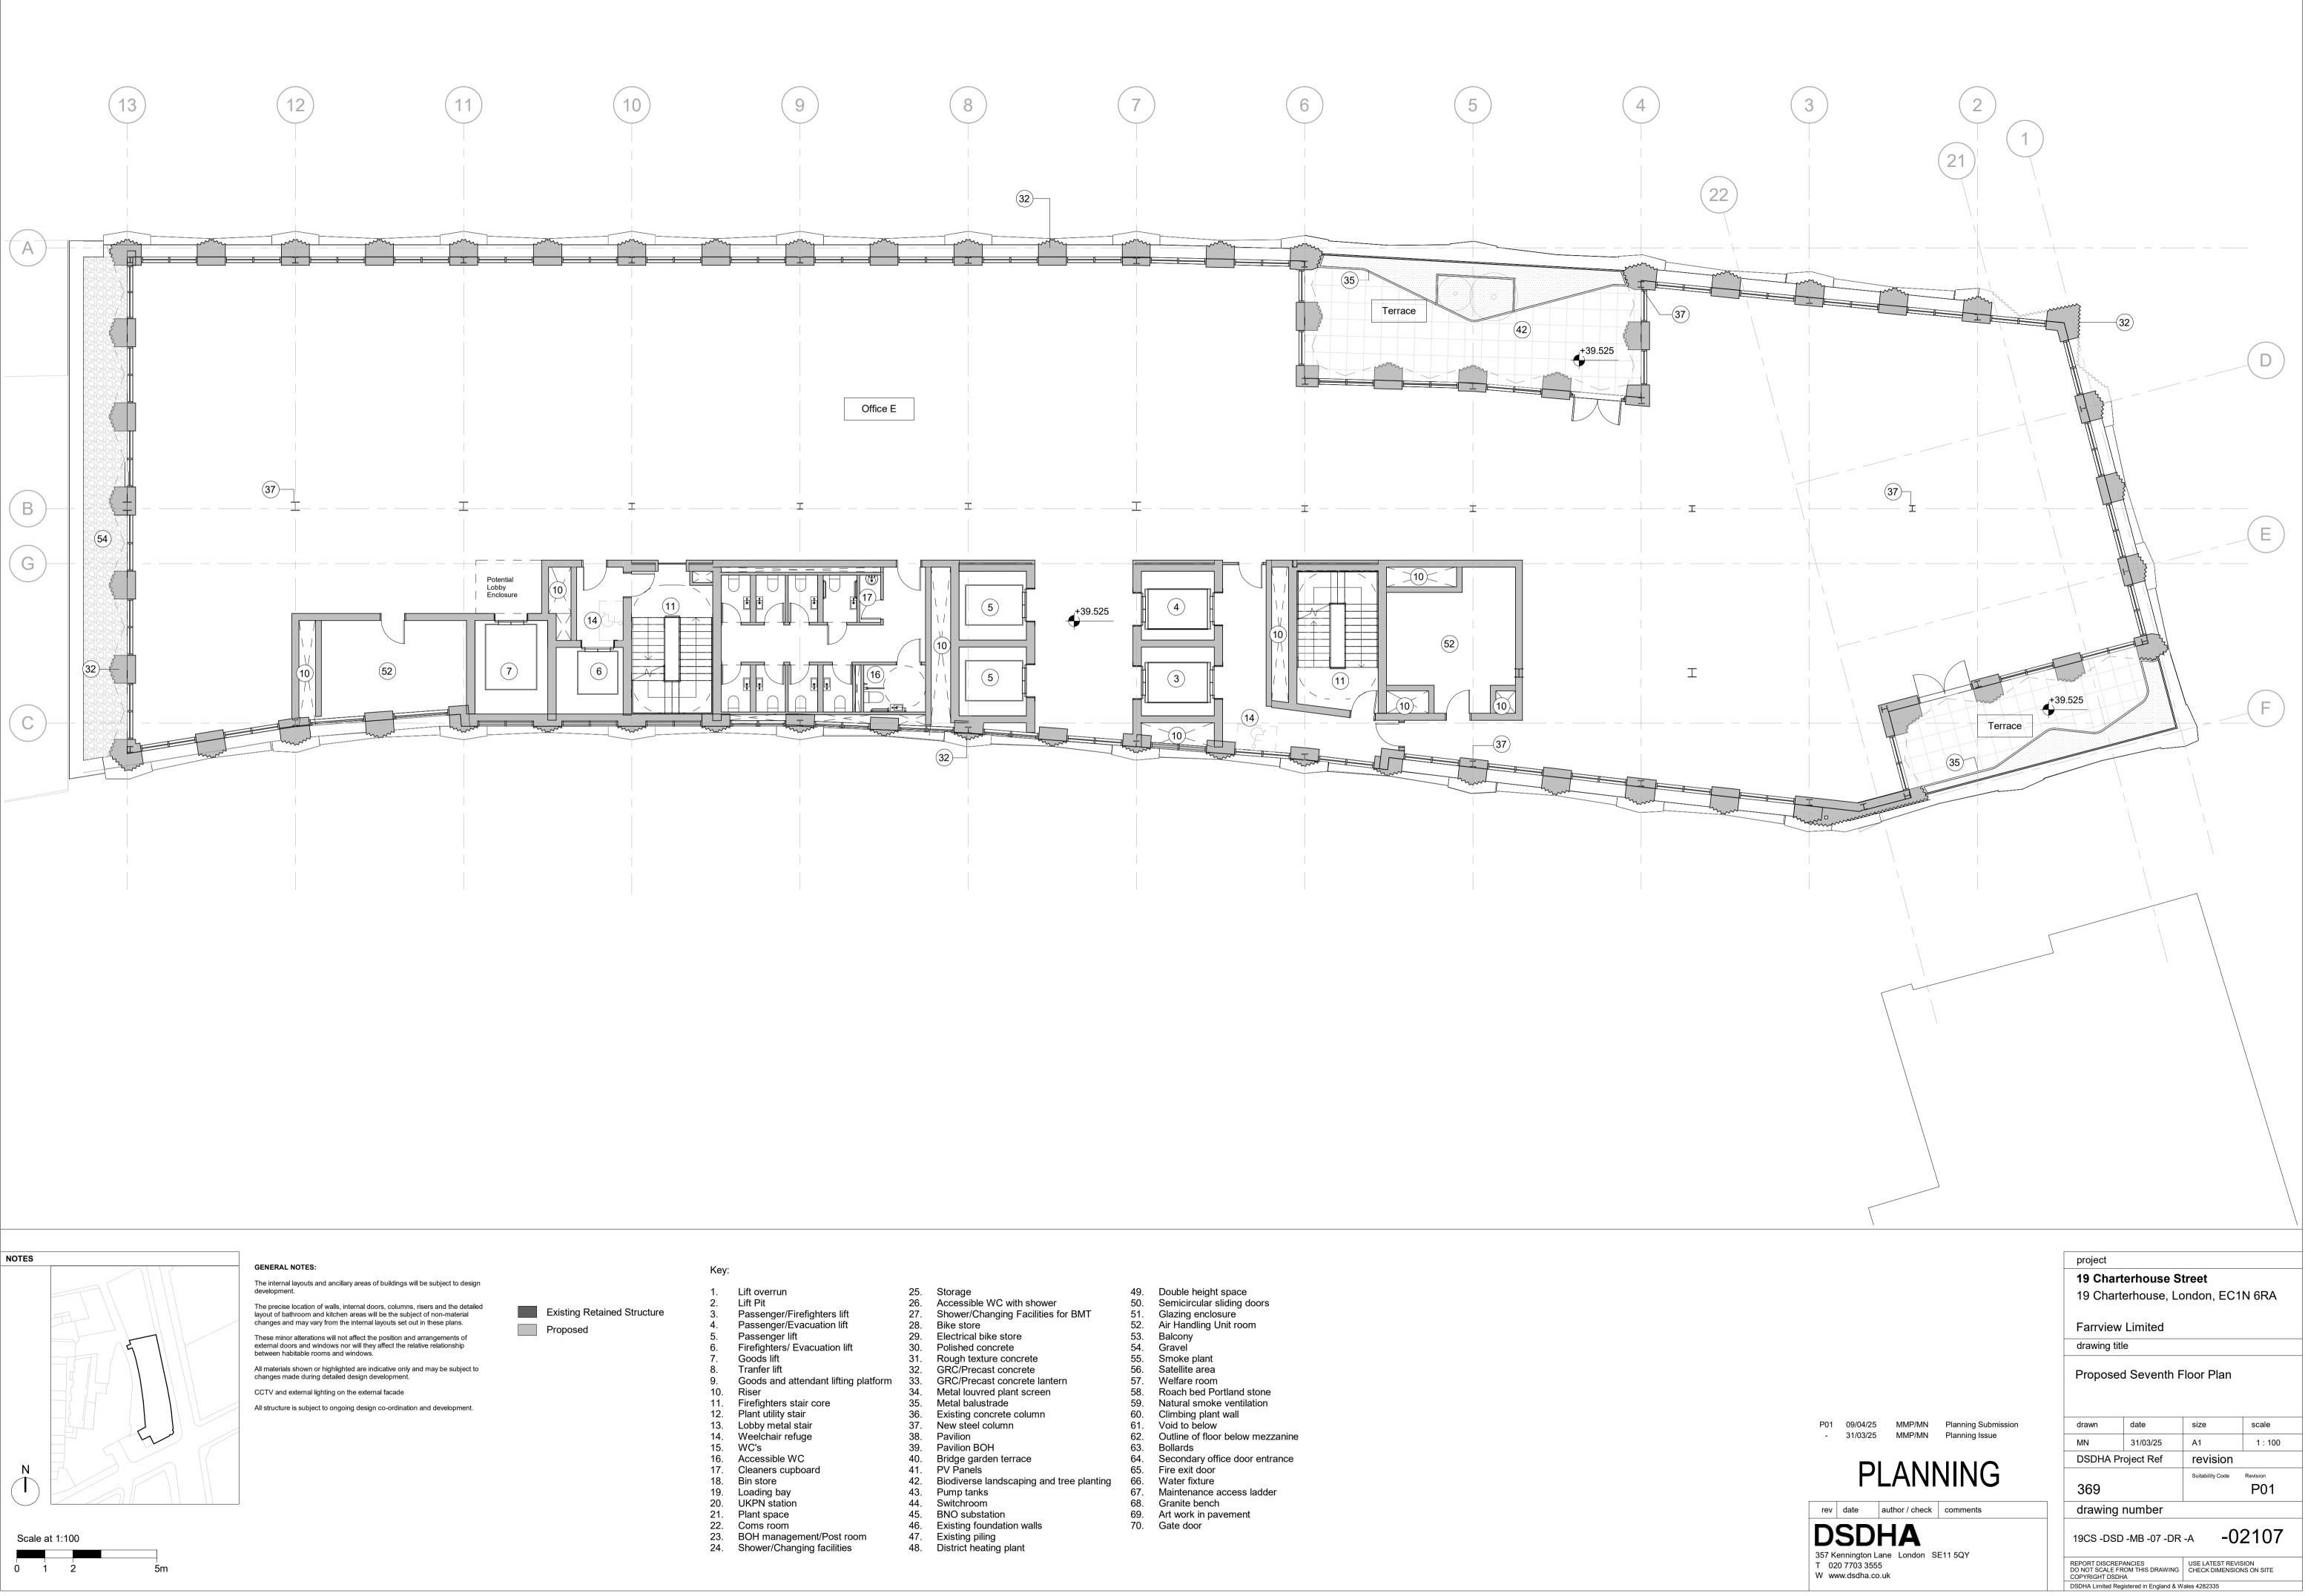

|   | 25. | Storage                                  | 49. | Double   |
|---|-----|------------------------------------------|-----|----------|
|   | 26. | Accessible WC with shower                | 50. | Semic    |
|   | 27. | Shower/Changing Facilities for BMT       | 51. | Glazin   |
|   | 28. | Bike store                               | 52. | Air Ha   |
|   | 29. | Electrical bike store                    | 53. | Balcor   |
|   | 30. | Polished concrete                        | 54. | Grave    |
|   | 31. | Rough texture concrete                   | 55. | Smoke    |
|   | 32. | GRC/Precast concrete                     | 56. | Satellit |
| n | 33. | GRC/Precast concrete lantern             | 57. | Welfar   |
|   | 34. | Metal louvred plant screen               | 58. | Roach    |
|   | 35. | Metal balustrade                         | 59. | Natura   |
|   | 36. | Existing concrete column                 | 60. | Climbi   |
|   | 37. | New steel column                         | 61. | Void to  |
|   | 38. | Pavilion                                 | 62. | Outline  |
|   | 39. | Pavilion BOH                             | 63. | Bollaro  |
|   | 40. | Bridge garden terrace                    | 64. | Secon    |
|   | 41. | PV Panels                                | 65. | Fire ex  |
|   | 42. | Biodiverse landscaping and tree planting | 66. | Water    |
|   | 43. | Pump tanks                               | 67. | Mainte   |
|   | 44. | Switchroom                               | 68. | Granite  |
|   | 45. | BNO substation                           | 69. | Art wo   |
|   | 46. | Existing foundation walls                | 70. | Gate c   |
|   | 47. | Existing piling                          |     |          |
|   | 48. | District heating plant                   |     |          |