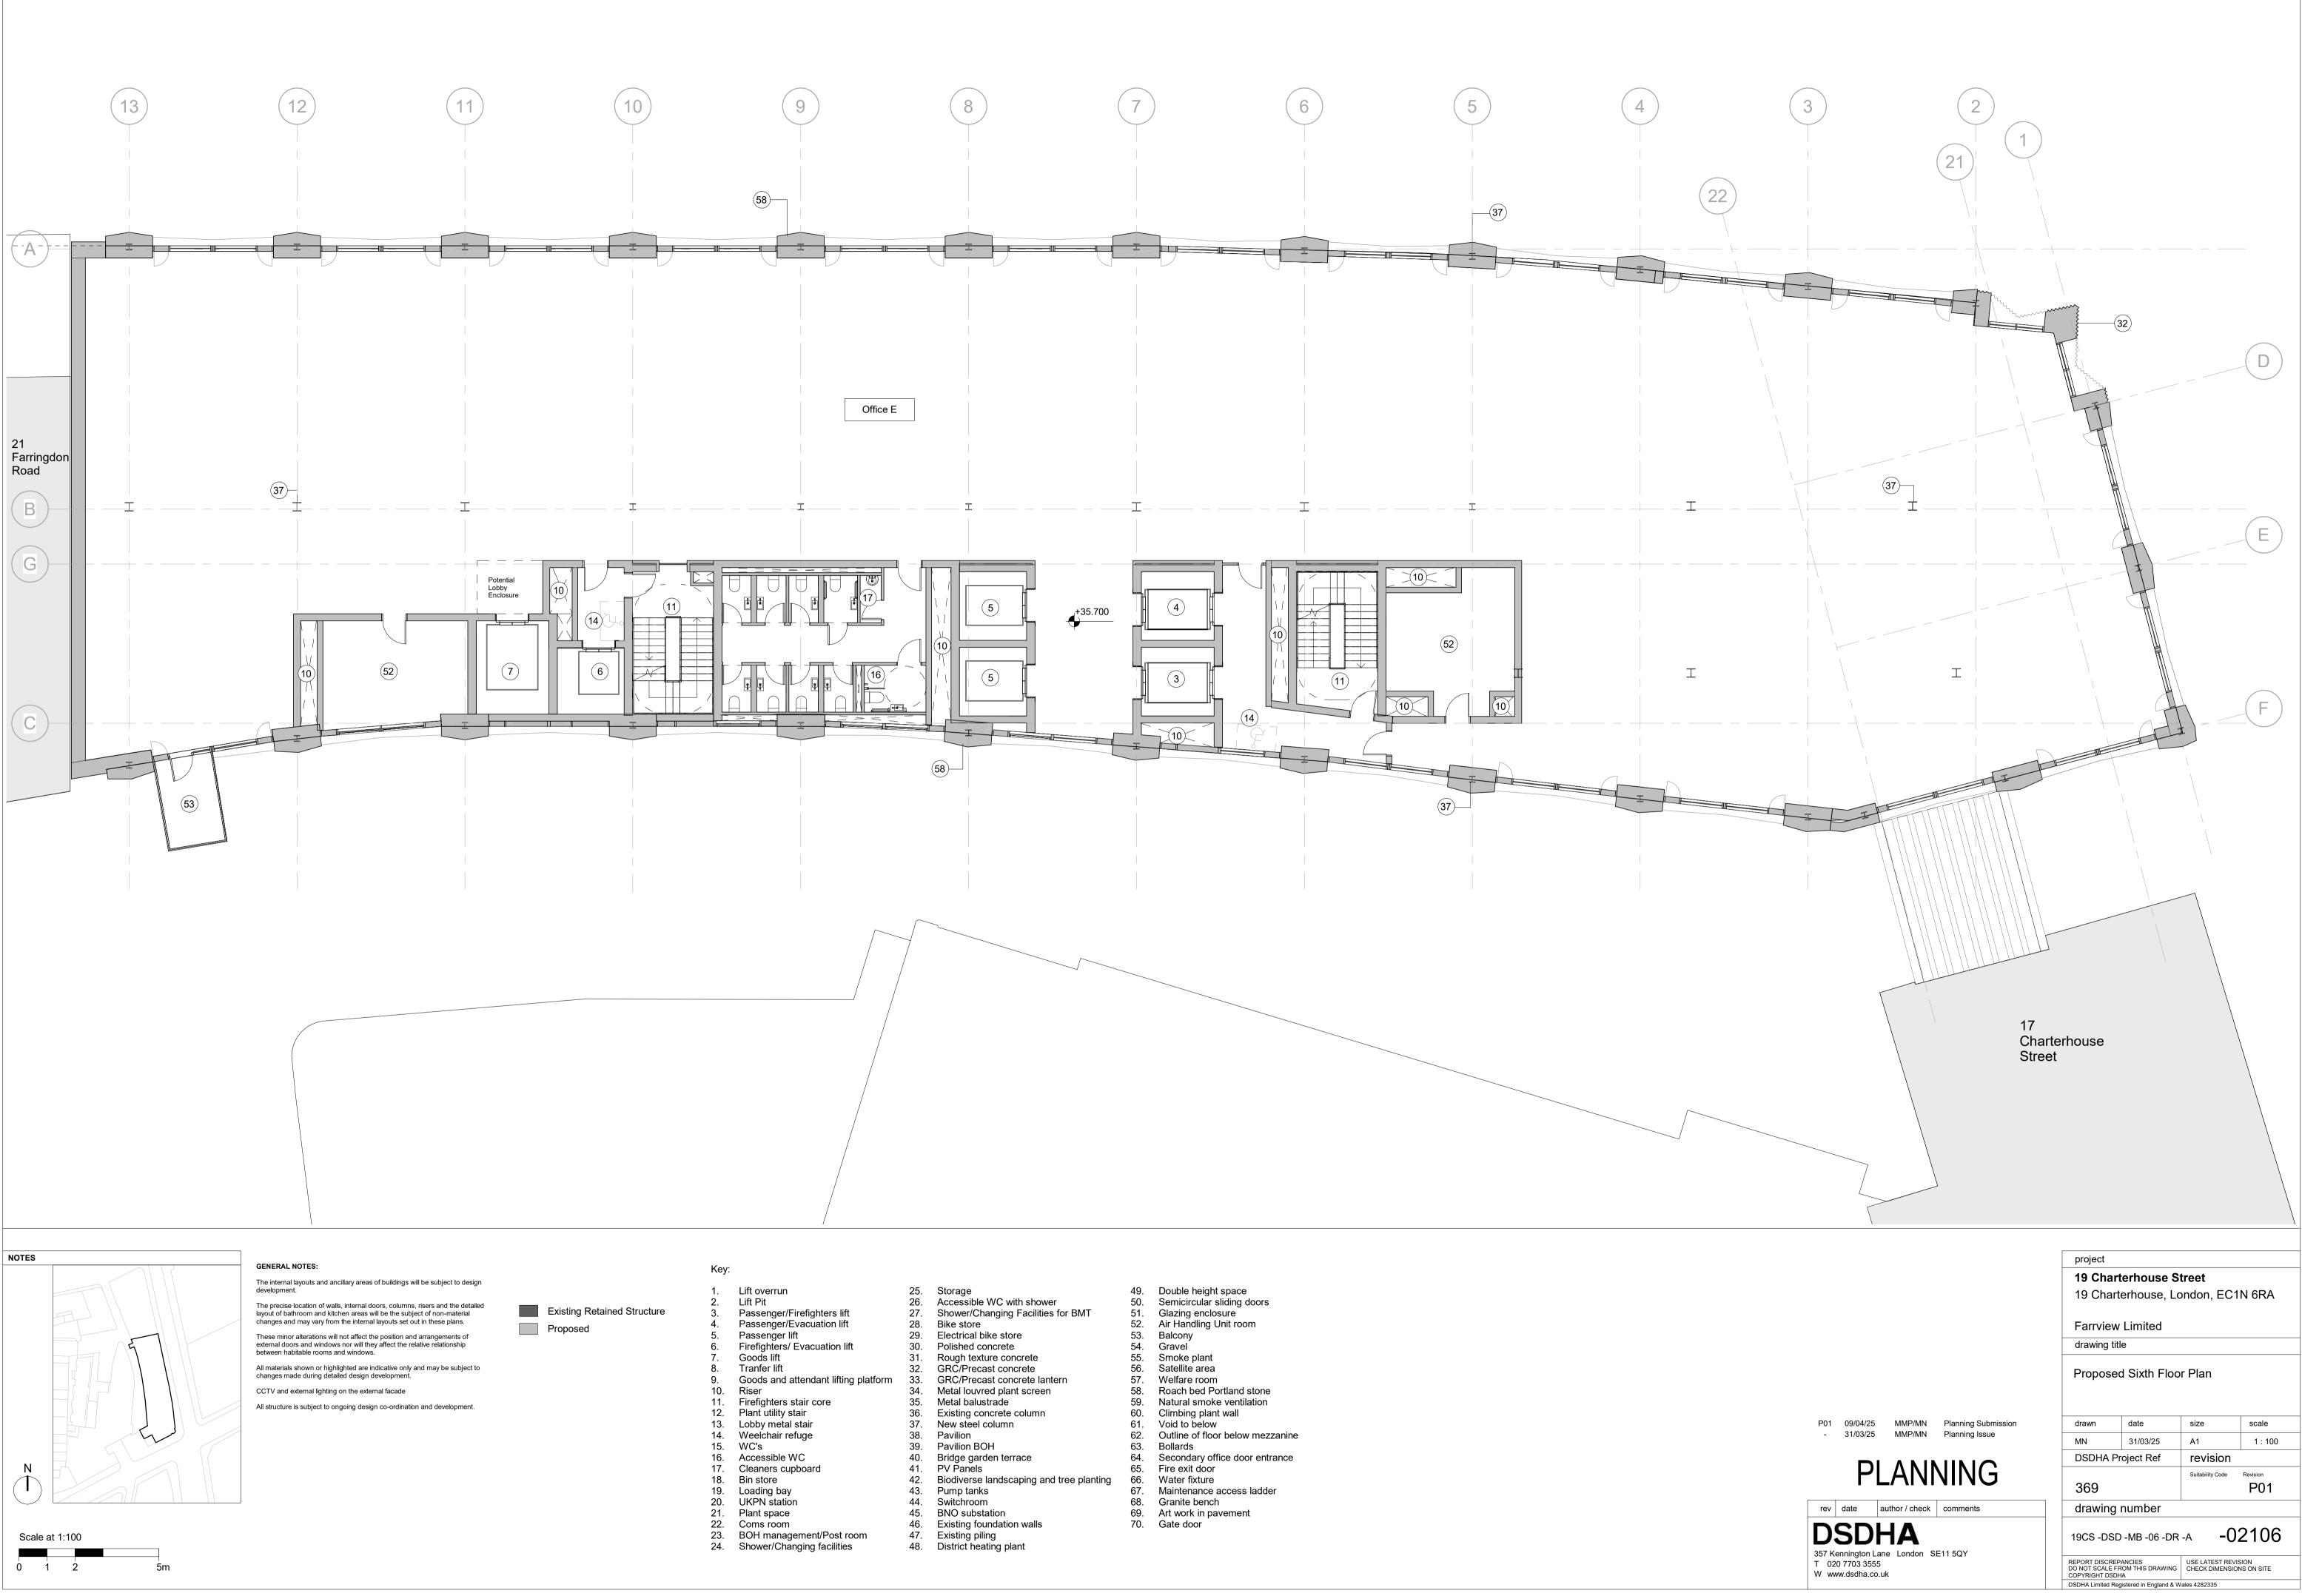

|   | 25. | Storage                            |
|---|-----|------------------------------------|
|   | 26. | Accessible WC with shower          |
|   | 27. | Shower/Changing Facilities for BMT |
|   | 28. |                                    |
|   | 29. | Electrical bike store              |
|   |     | Polished concrete                  |
|   | 31. | Rough texture concrete             |
|   | 32. | GRC/Precast concrete               |
| ۱ | 33. | GRC/Precast concrete lantern       |
|   | 34. | Metal louvred plant screen         |
|   | 35. | Metal balustrade                   |
|   | 36. | Existing concrete column           |
|   | 37. | New steel column                   |
|   | 38. | Pavilion                           |
|   | 39. | Pavilion BOH                       |
|   | 40. | Bridge garden terrace              |
|   | 41. |                                    |
|   | 42. | 1 0 1 0                            |
|   | 43. | •                                  |
|   |     | Switchroom                         |
|   |     | BNO substation                     |
|   | 46. | Existing foundation walls          |
|   | 47. | Existing piling                    |
|   |     |                                    |