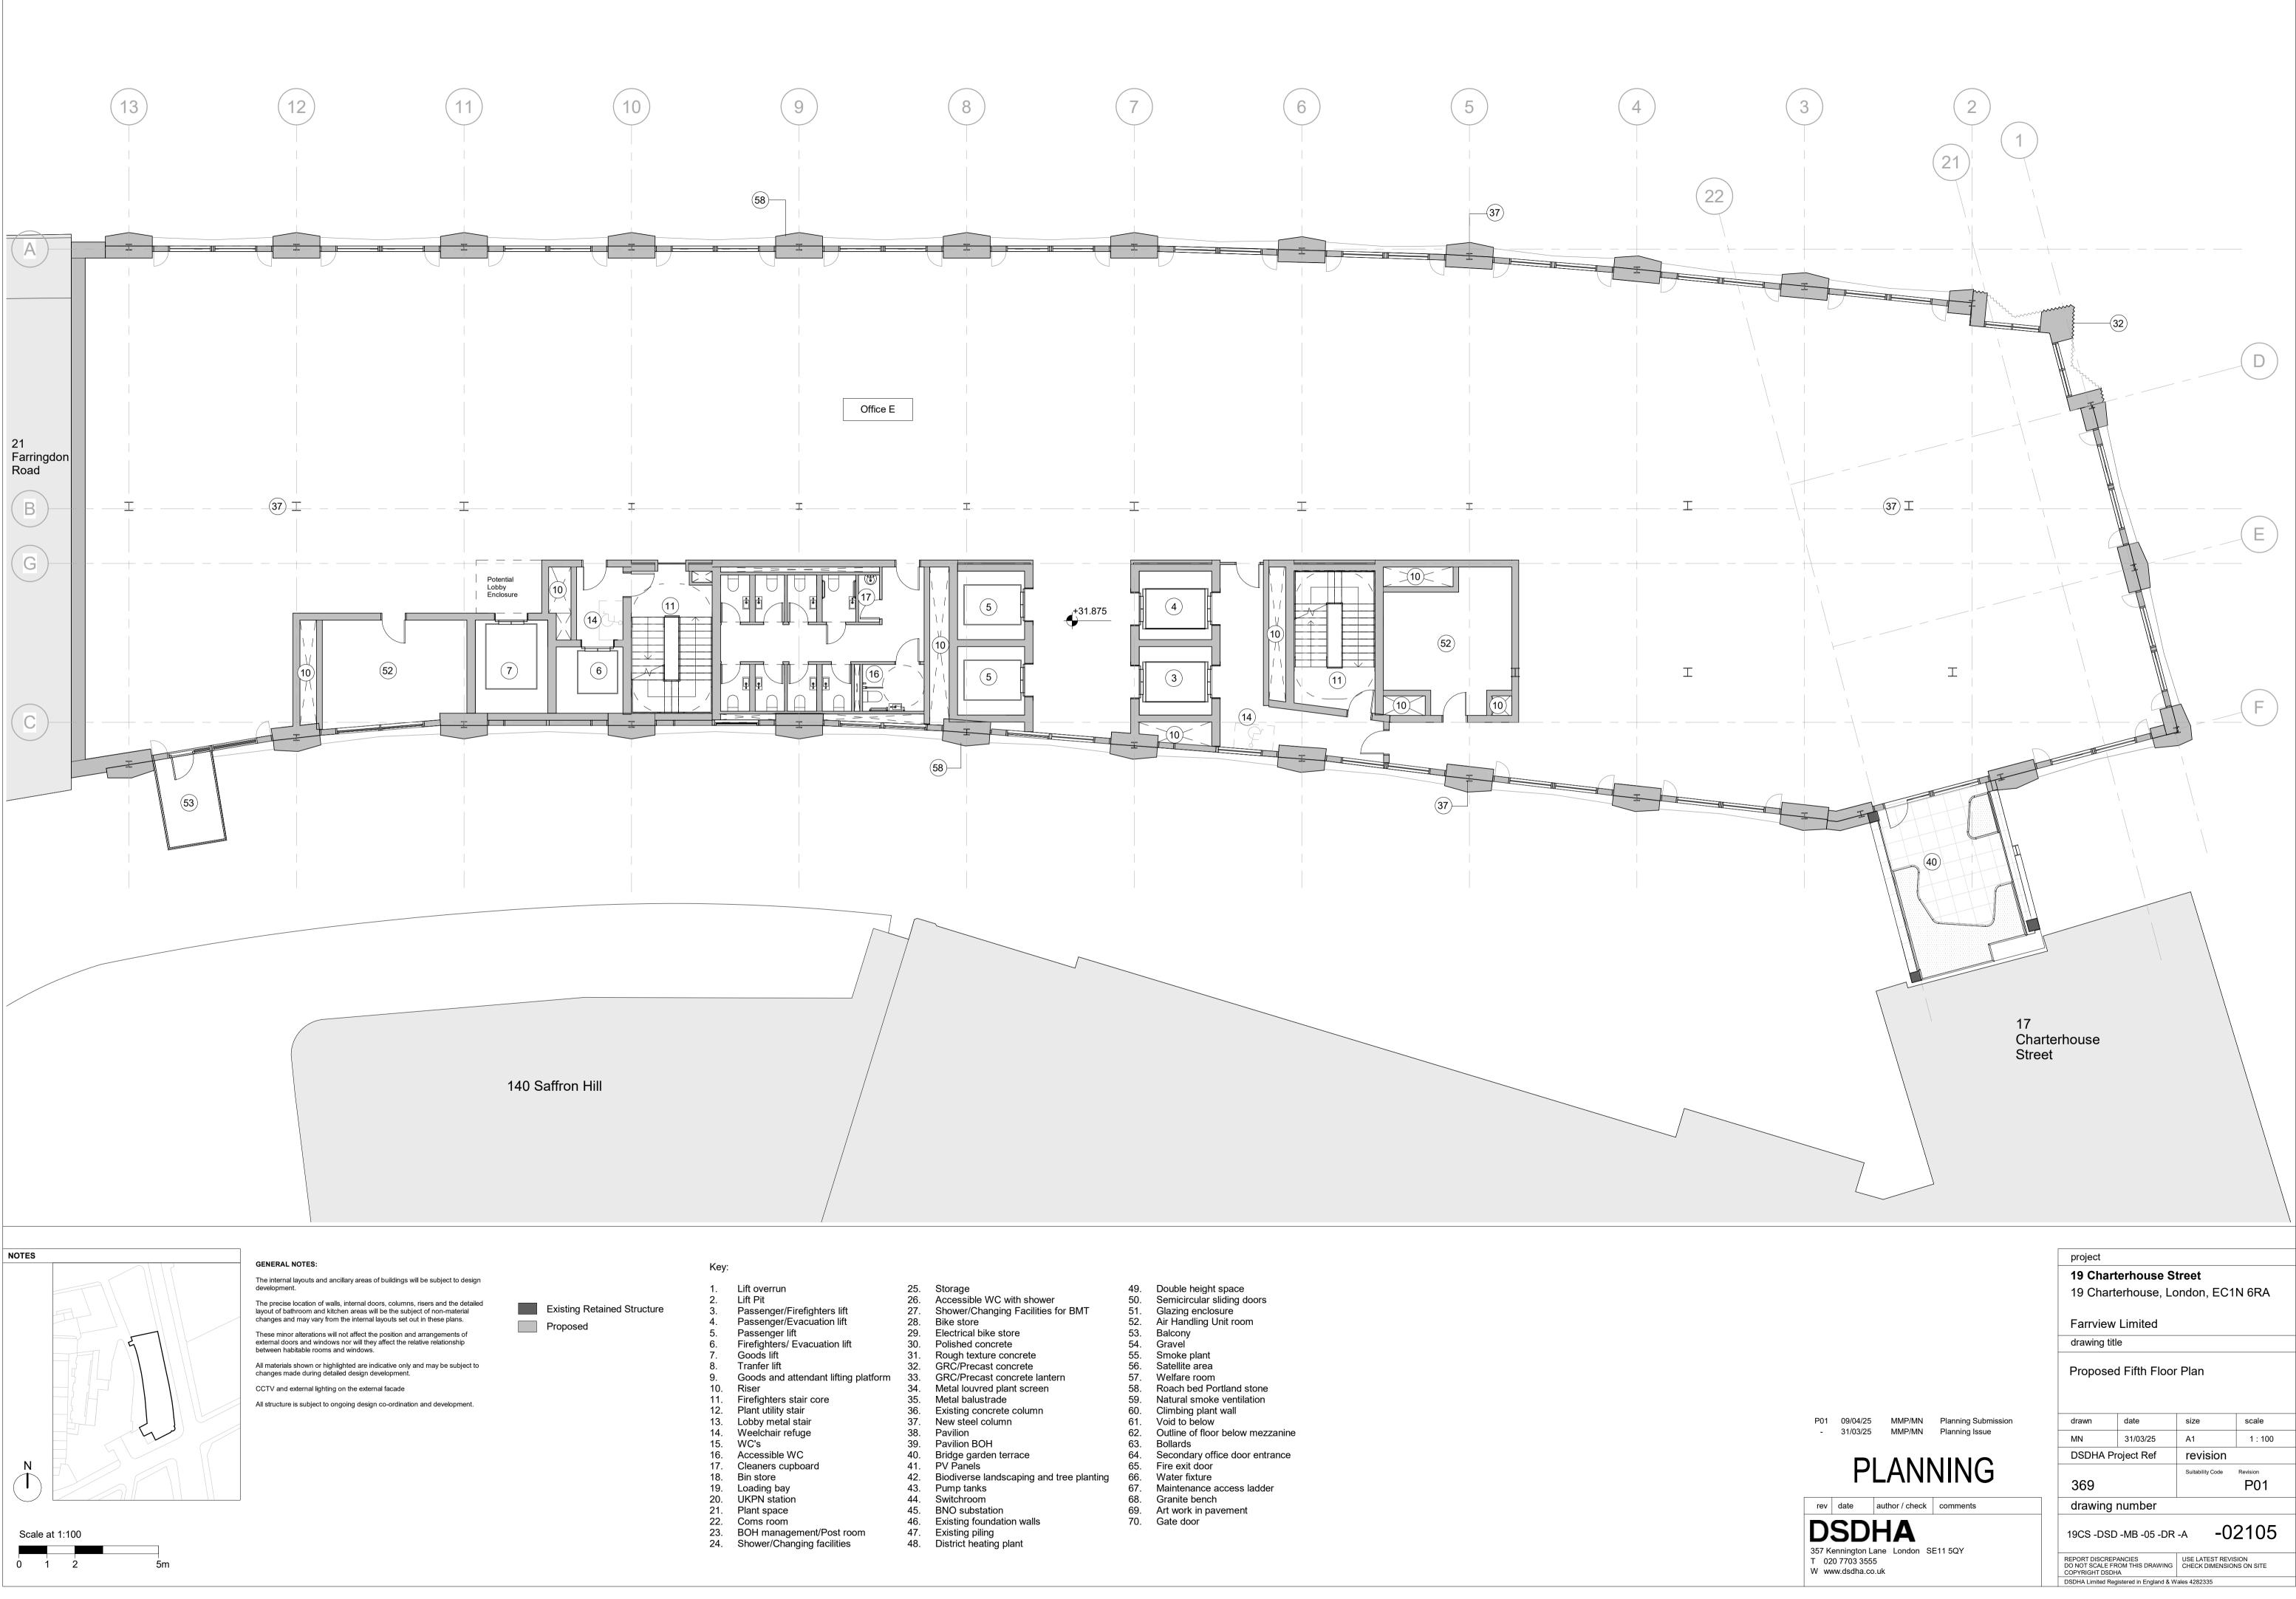

|     | 25. | Storage                    |
|-----|-----|----------------------------|
|     | 26. | Accessible WC with show    |
|     | 27. | Shower/Changing Facilitie  |
|     | 28. | Bike store                 |
|     | 29. | Electrical bike store      |
|     | 30. | Polished concrete          |
|     | 31. | Rough texture concrete     |
|     | 32. | GRC/Precast concrete       |
| orm | 33. | GRC/Precast concrete lar   |
|     | 34. | Metal louvred plant screer |
|     | 35. | Metal balustrade           |
|     | 36. | Existing concrete column   |
|     | 37. | New steel column           |
|     | 38. | Pavilion                   |
|     | 39. | Pavilion BOH               |
|     | 40. | Bridge garden terrace      |
|     | 41. | PV Panels                  |
|     | 42. | Biodiverse landscaping ar  |
|     | 43. | Pump tanks                 |
|     | 44. | Switchroom                 |
|     | 45. | BNO substation             |
|     | 46. | Existing foundation walls  |
|     | 47. | Existing piling            |
|     |     |                            |

| 9.         | Double neight space      |
|------------|--------------------------|
| <b>0</b> . | Semicircular sliding doo |
| 1          | Glazing anglosura        |