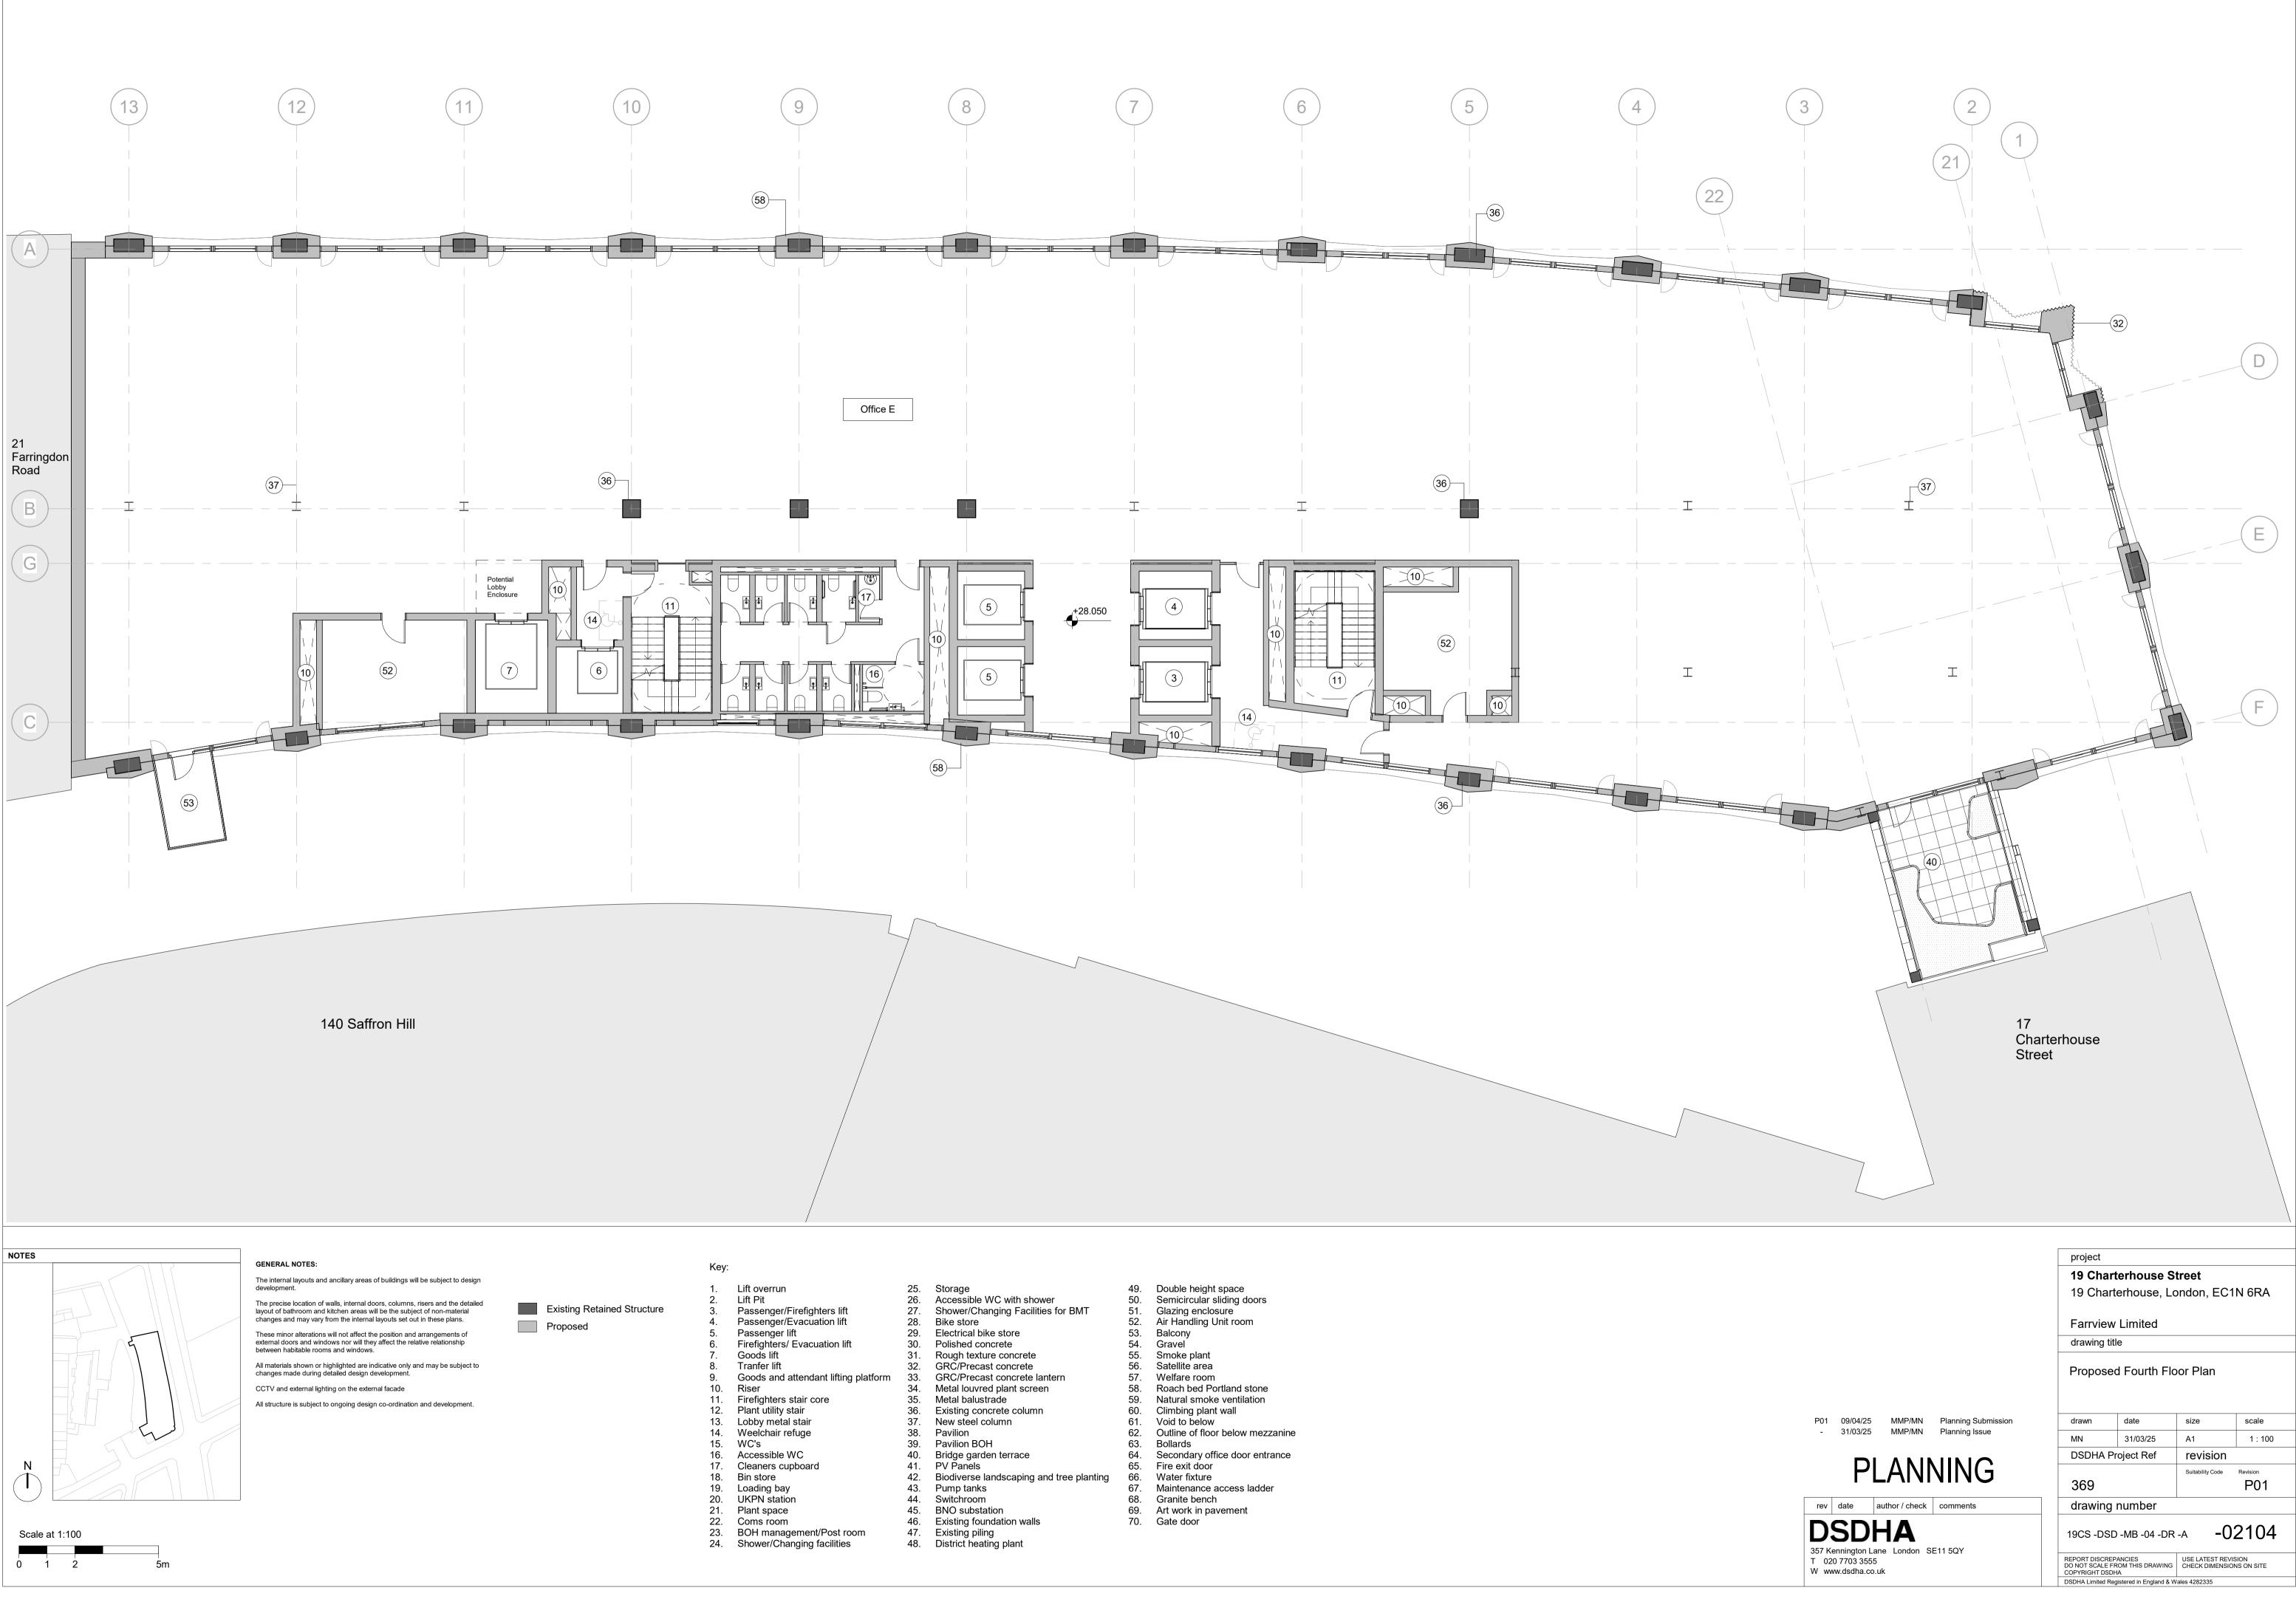

|   | 25. | Storage                          |
|---|-----|----------------------------------|
|   | 26. | Accessible WC with shower        |
|   | 27. | Shower/Changing Facilities for B |
|   | 28. | Bike store                       |
|   | 29. | Electrical bike store            |
|   | 30. | Polished concrete                |
|   | 31. | Rough texture concrete           |
|   | 32. | GRC/Precast concrete             |
| m | 33. | GRC/Precast concrete lantern     |
|   | 34. | Metal louvred plant screen       |
|   | 35. | Metal balustrade                 |
|   | 36. | Existing concrete column         |
|   | 37. | New steel column                 |
|   | 38. | Pavilion                         |
|   | 39. | Pavilion BOH                     |
|   | 40. | Bridge garden terrace            |
|   | 41. | PV Panels                        |
|   | 42. | Biodiverse landscaping and tree  |
|   | 43. | Pump tanks                       |
|   | 44. |                                  |
|   | 45. | _                                |
|   | 46. | 5                                |
|   | 47. | Existing piling                  |
|   | 40  |                                  |

| 9. | Double neight space       |
|----|---------------------------|
| 0. | Semicircular sliding door |
| 1  | Glazing onclosure         |