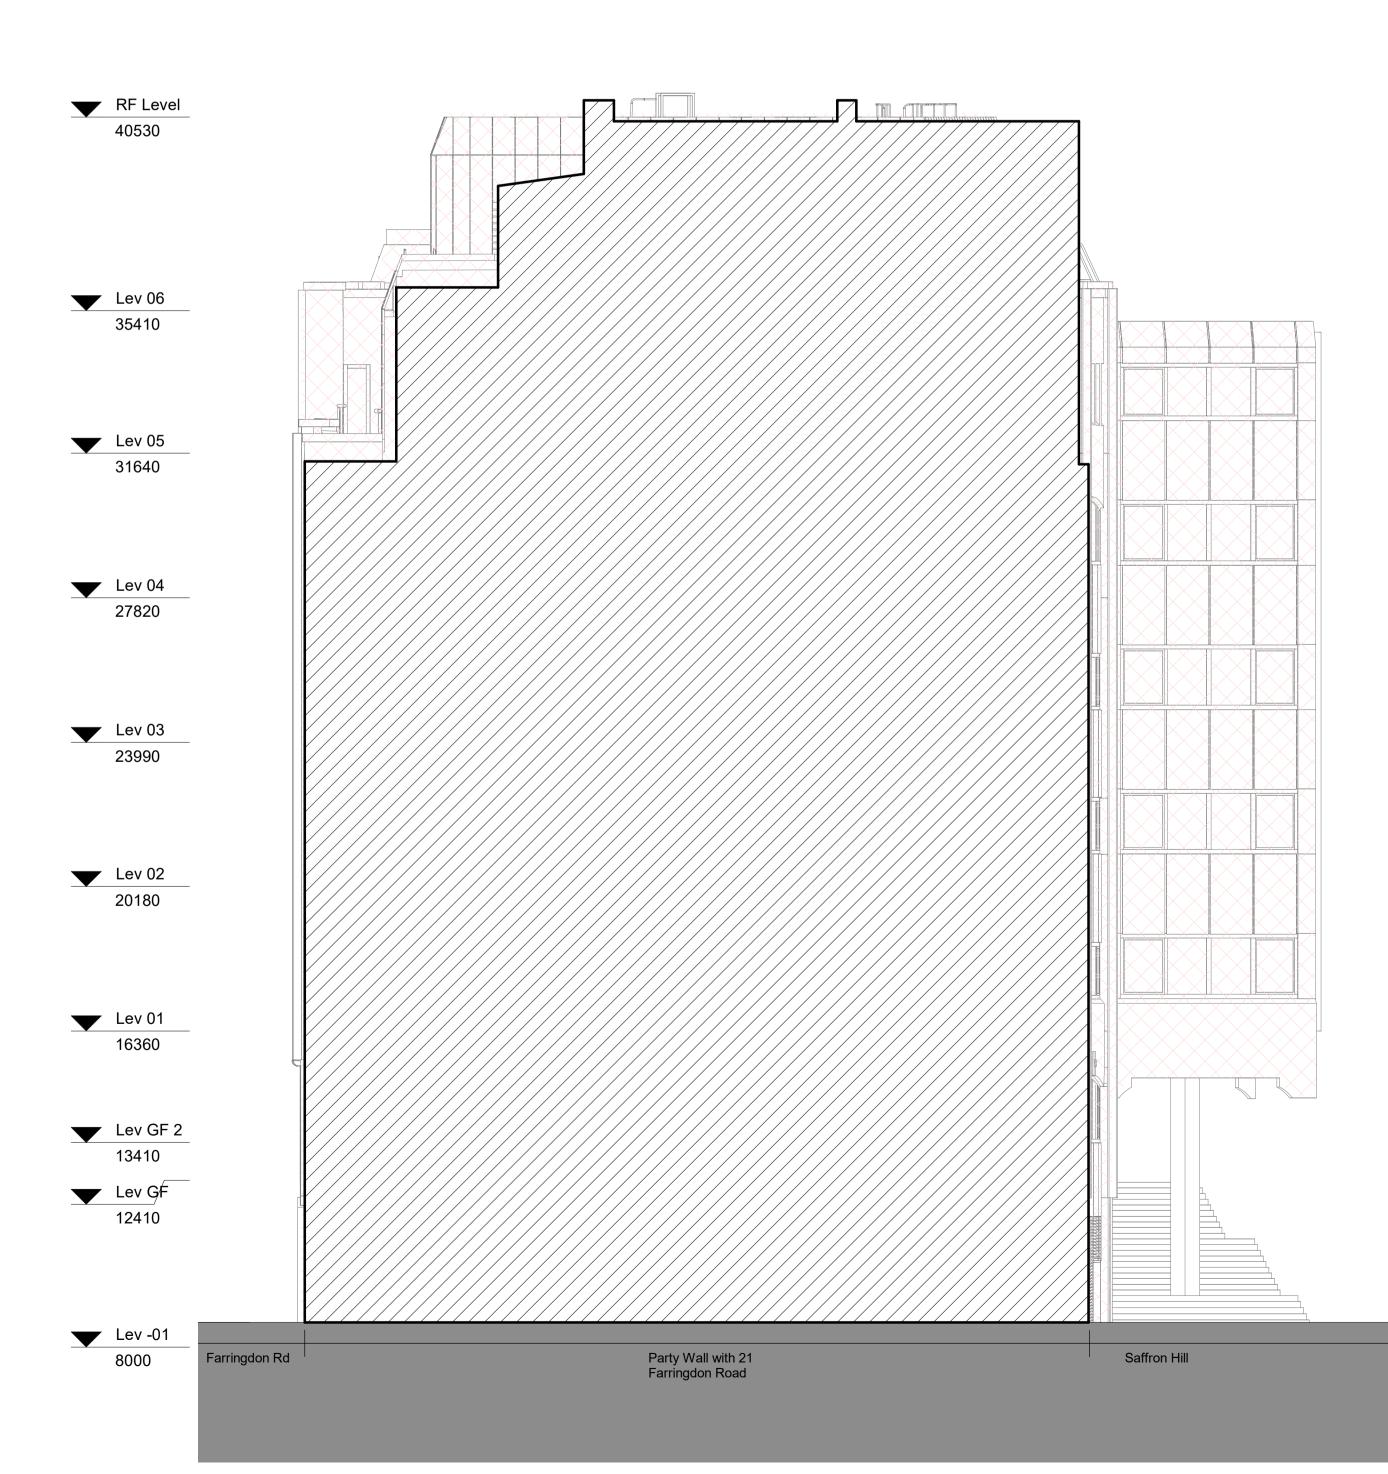

## Demolition Elevation North

| drawn     | date        | size             | scale    |  |
|-----------|-------------|------------------|----------|--|
| MMP       | 31/03/25    | A1               | 1 : 100  |  |
| DSDHA Pro | oject Ref   | revision         |          |  |
|           |             | Suitability Code | Revision |  |
| 369       |             |                  | P01      |  |
|           |             |                  |          |  |
| drawing r | number      |                  |          |  |
|           | -MB -ZZ -DR | -A <b>-1</b>     | 1404     |  |
|           | -MB -ZZ -DR | -A -1            | SION     |  |