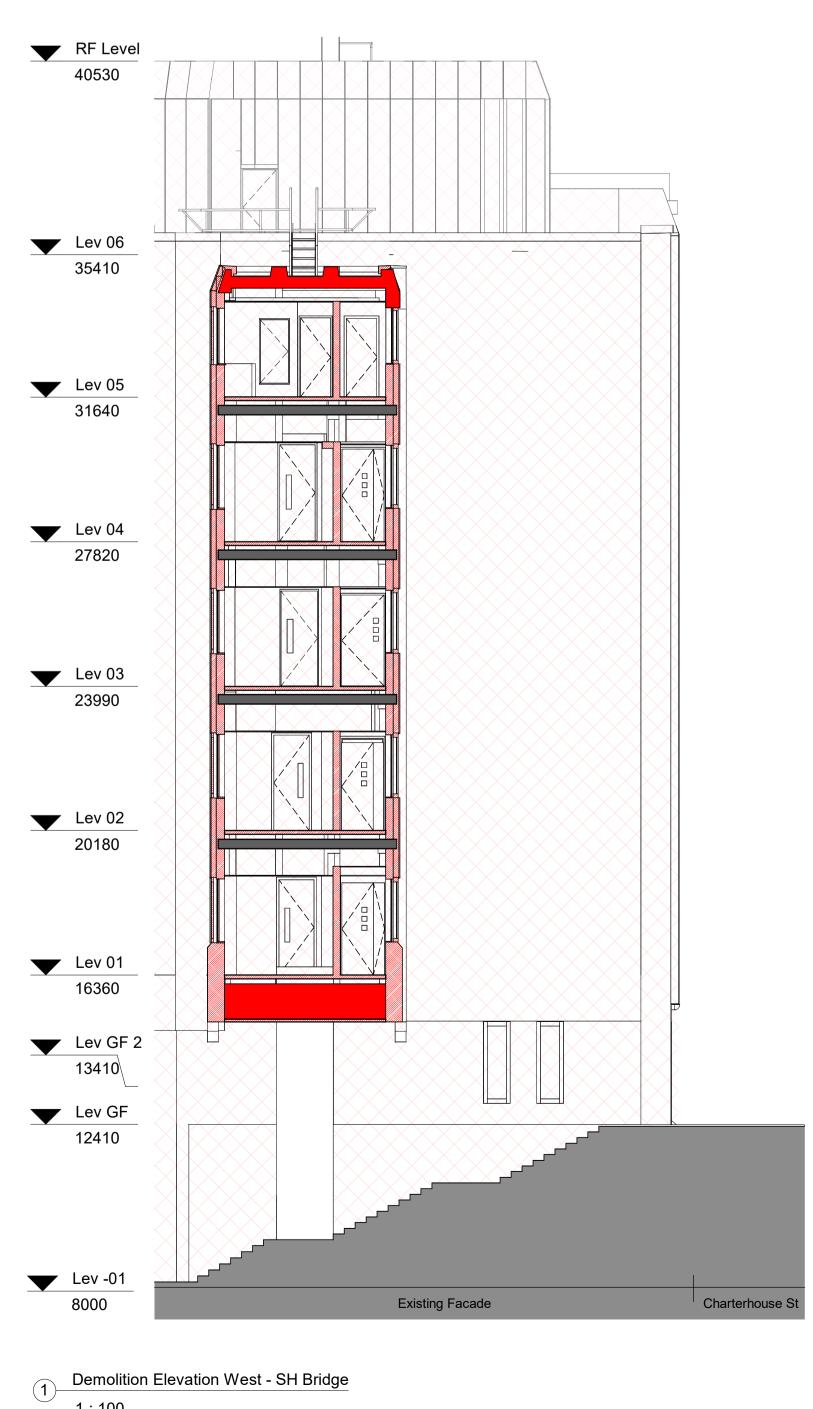

1 : 100

|                                       | NOTES                                                                                                                                                                                                                                     |
|---------------------------------------|-------------------------------------------------------------------------------------------------------------------------------------------------------------------------------------------------------------------------------------------|
|                                       | <image/> <text><section-header><text><text><text><text><text><text></text></text></text></text></text></text></section-header></text>                                                                                                     |
|                                       | <ul> <li>Existing Retained Structure</li> <li>Demolished Structure</li> <li>Non-Loadbearing Elements to be</li> </ul>                                                                                                                     |
| RF Level<br>40530                     | Demolished Demolished Floors/Roofs/Elevations                                                                                                                                                                                             |
| Lev 06                                |                                                                                                                                                                                                                                           |
| Lev 05                                |                                                                                                                                                                                                                                           |
| Lev 04                                |                                                                                                                                                                                                                                           |
| Lev 03                                |                                                                                                                                                                                                                                           |
| Lev 02<br>20180                       | P01 09/04/25 MMP/MN Planning Submission<br>- 31/03/25 MMP/MN Planning Issue<br>PLANNING<br>rev date author / check comments                                                                                                               |
| Lev 01<br>16360<br>Lev GF 2<br>134/10 | 357 Kennington Lane London SE11 5QY<br>T 020 7703 3555<br>W www.dsdha.co.uk<br>project<br><b>19 Charterhouse Street</b><br>19 Charterhouse, London, EC1N 6RA                                                                              |
| Lev GF 🗸                              | Farrview Limited         drawing title         Demolition Elevation South -         Charterhouse and Saffron Hill Bridge         drawn       date       size       scale                                                                  |
| Rd Lev -01                            | MMP     31/03/25     A1     1 : 100       DSDHA Project Ref     revision       369     Suitability Code     Revision       drawing number     11/02                                                                                       |
|                                       | 19CS -DSD -MB -ZZ -DR -A       -11402         REPORT DISCREPANCIES<br>DO NOT SCALE FROM THIS DRAWING<br>COPYRIGHT DSDHA       USE LATEST REVISION<br>CHECK DIMENSIONS ON SITE         DSDHA Limited Registered in England & Wales 4282335 |