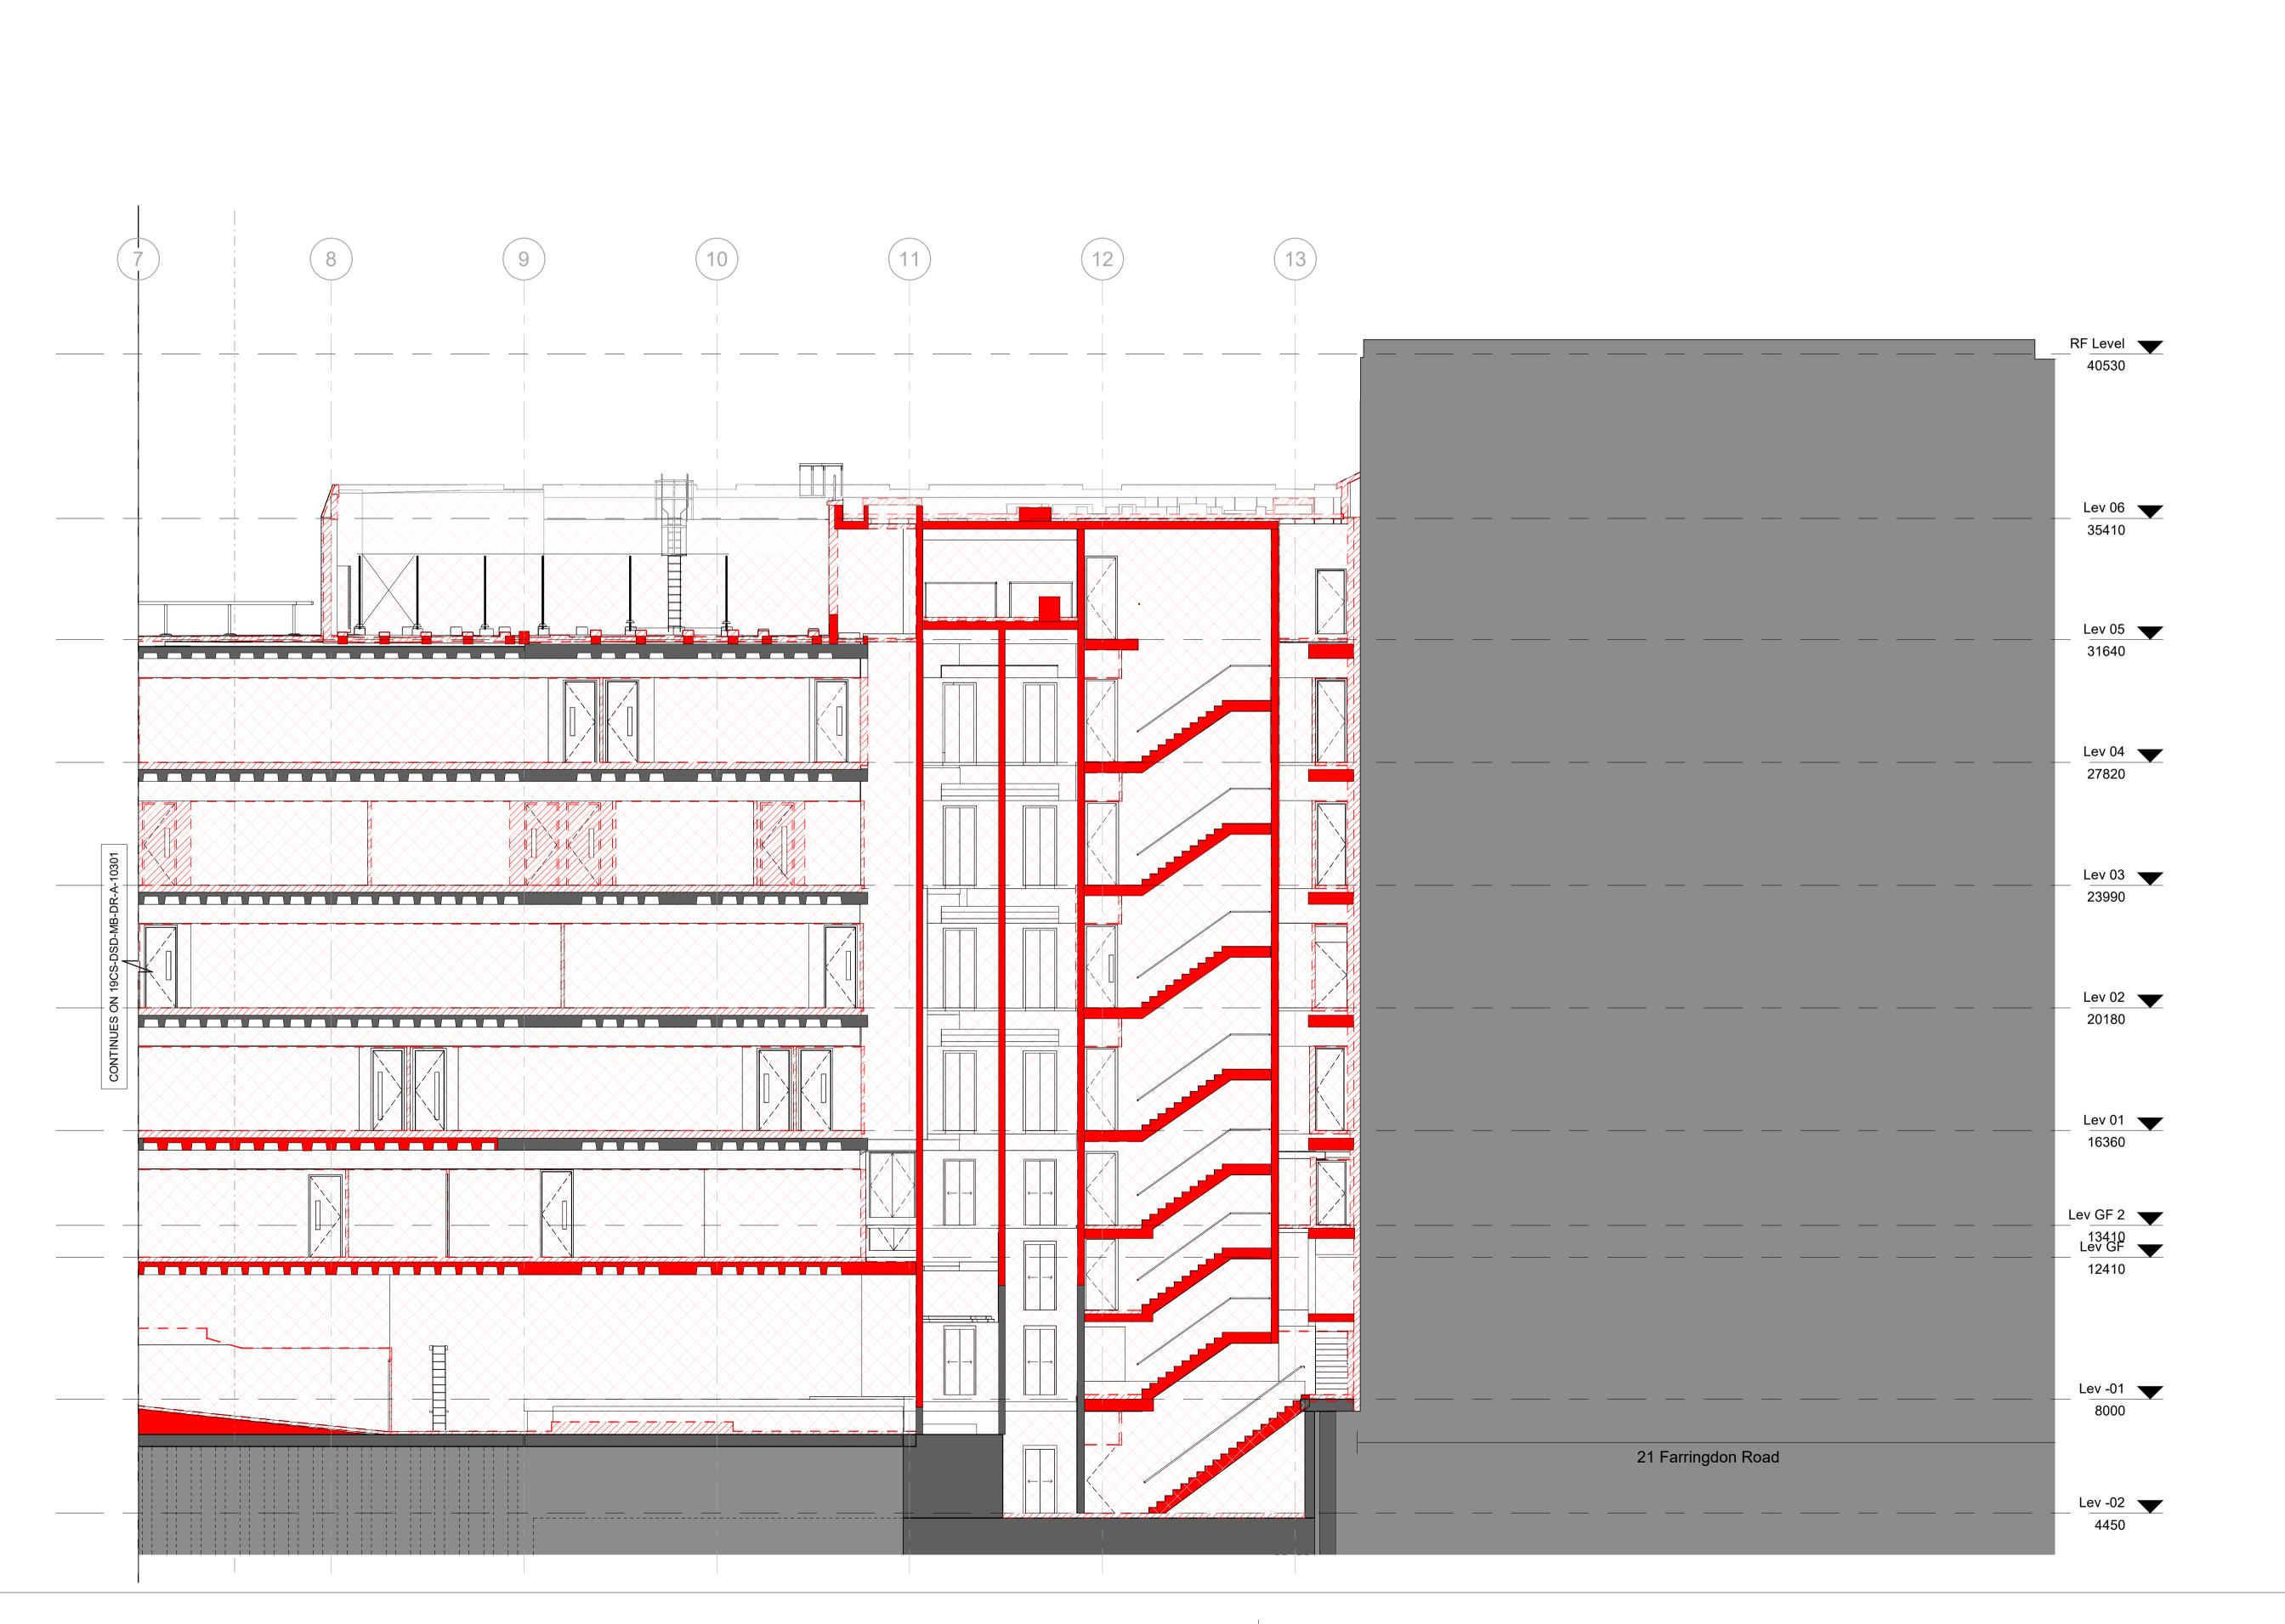

CCTV and external lighting on the external facade.

All structure is subject to ongoing design co-ordination and development.

Scale at 1:100

Existing Retained Structure

Demolished Structure

Non-Loadbearing Elements to be Demolished

Demolished Floors/Roofs/Elevations

P01 09/04/25 MMP/MN Planning Submission - 31/03/25 MMP/MN Planning Issue

## **PLANNING**

DSDHA
357 Kennington Lane London SE11 5QY
T 020 7703 3555

W www.dsdha.co.uk project

19 Charterhouse Street

19 Charterhouse, London, EC1N 6RA

Farrview Limited drawing title

Demolition Section Looking West AA.2

| diawii            | date            | 3120                           | Scale                                                         |
|-------------------|-----------------|--------------------------------|---------------------------------------------------------------|
| MMP               | 31/03/25        | A1                             | 1 : 100                                                       |
| DSDHA Project Ref |                 | revision                       |                                                               |
| 369               |                 | Suitability Code               | Revision P01                                                  |
|                   | MMP<br>DSDHA Pr | MMP 31/03/25 DSDHA Project Ref | MMP 31/03/25 A1  DSDHA Project Ref revision  Suitability Code |

drawing number

19CS -DSD -MB -ZZ -DR -A -11302

REPORT DISCREPANCIES
DO NOT SCALE FROM THIS DRAWING
COPYRIGHT DSDHA

DSDHA Limited Registered in England & Wales 4282335