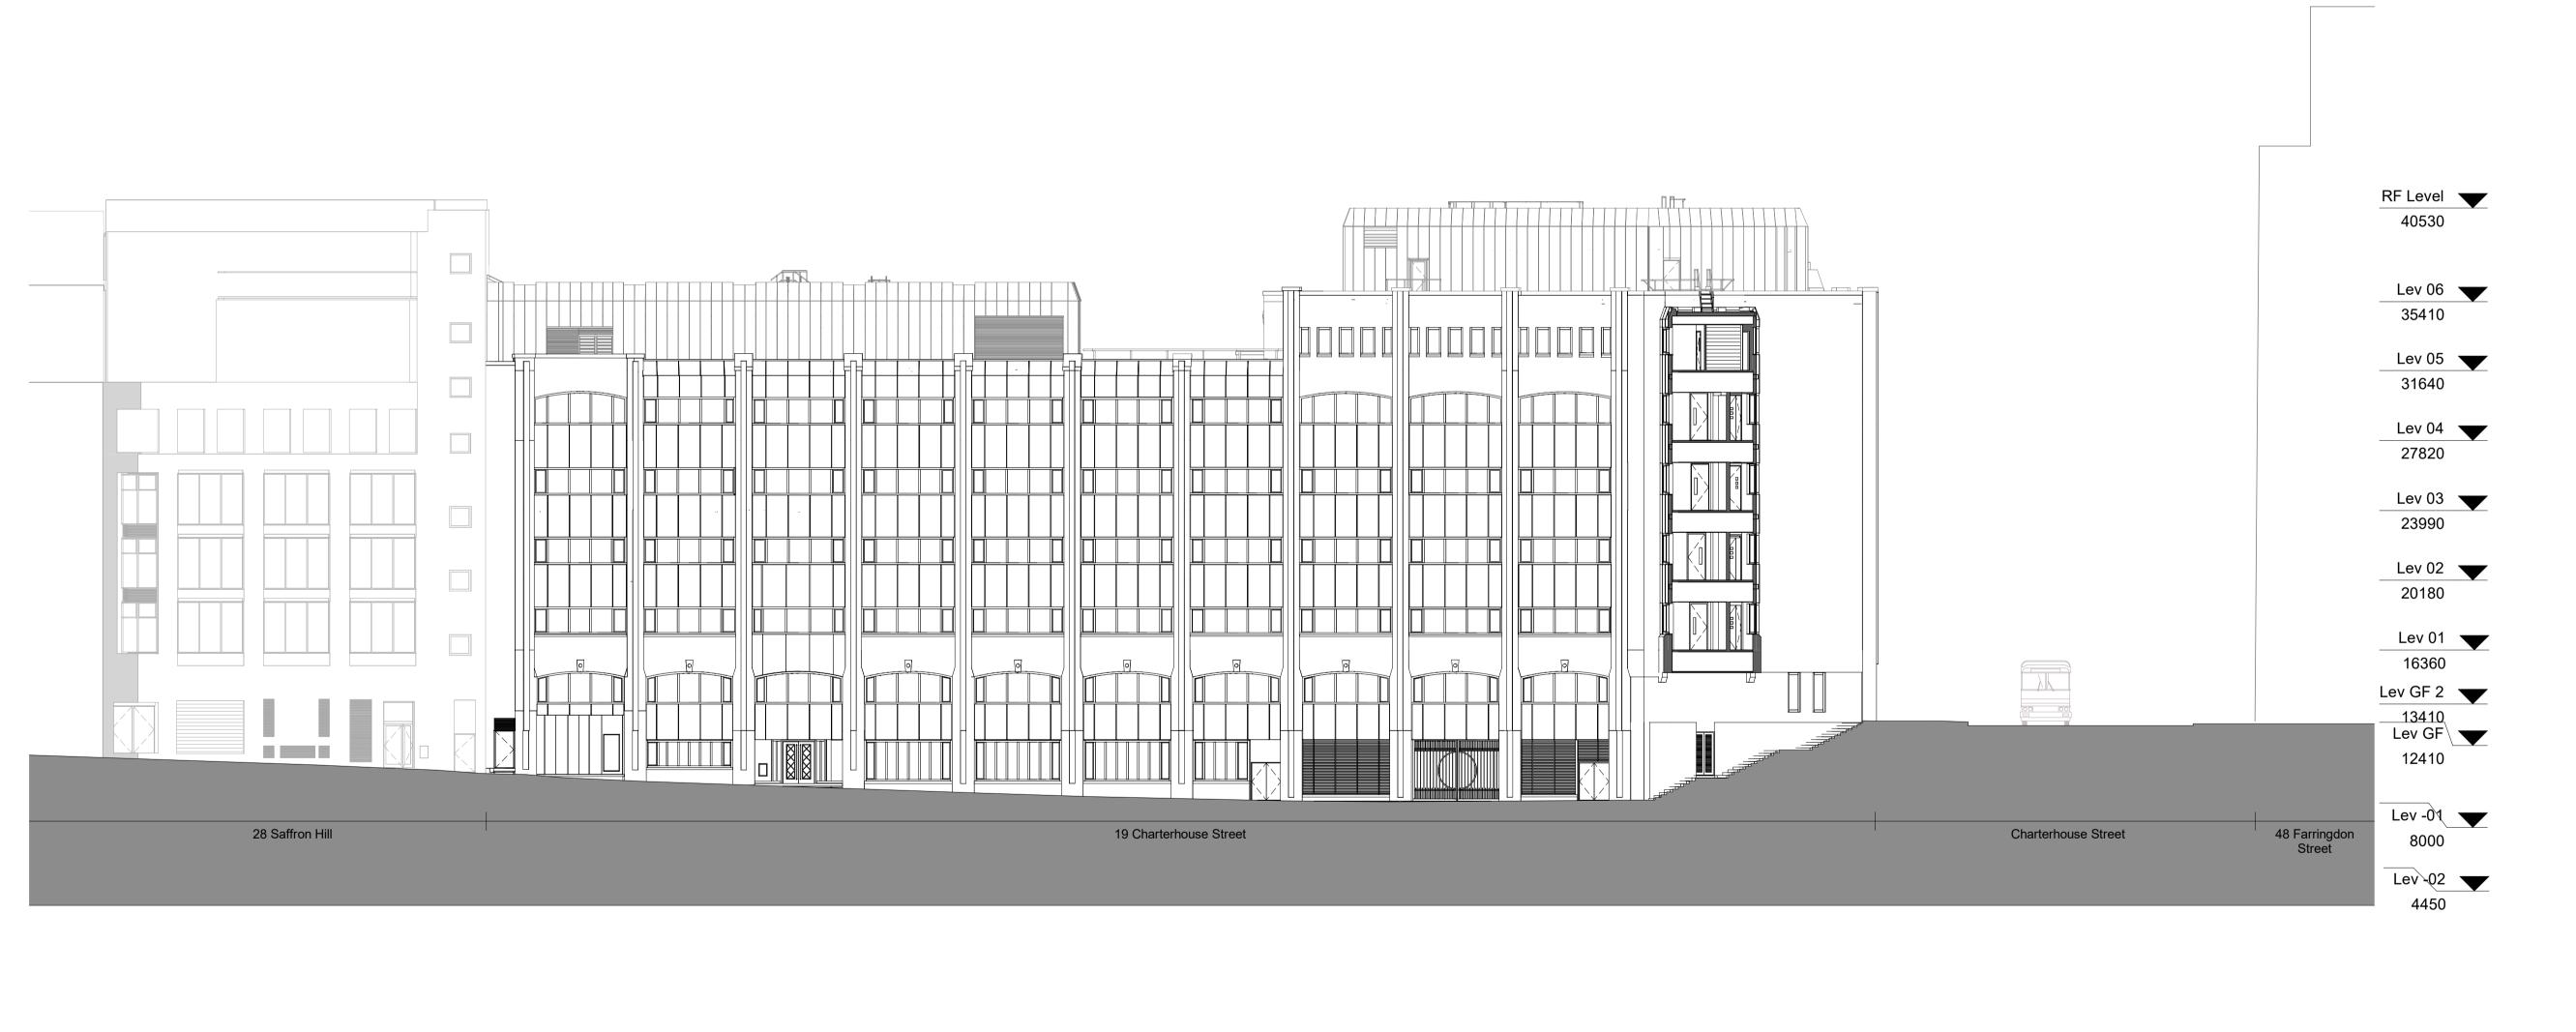

CCTV and external lighting on the external facade. All structure is subject to ongoing design co-ordination and development.

Scale at 1:200

P01 09/04/25 MMP/MN Planning Submission
- 31/03/25 MMP/MN Planning Issue

## Farrview Limited

drawing title

Existing Context Elevation West -Saffron Hill

| drawn             | date     | size             | scale    |
|-------------------|----------|------------------|----------|
| MMP               | 31/03/25 | A1               | 1 : 200  |
| DSDHA Project Ref |          | revision         |          |
|                   |          | Suitability Code | Revision |
| 369               |          |                  | P01      |
| drawing           | number   |                  |          |
|                   |          |                  |          |