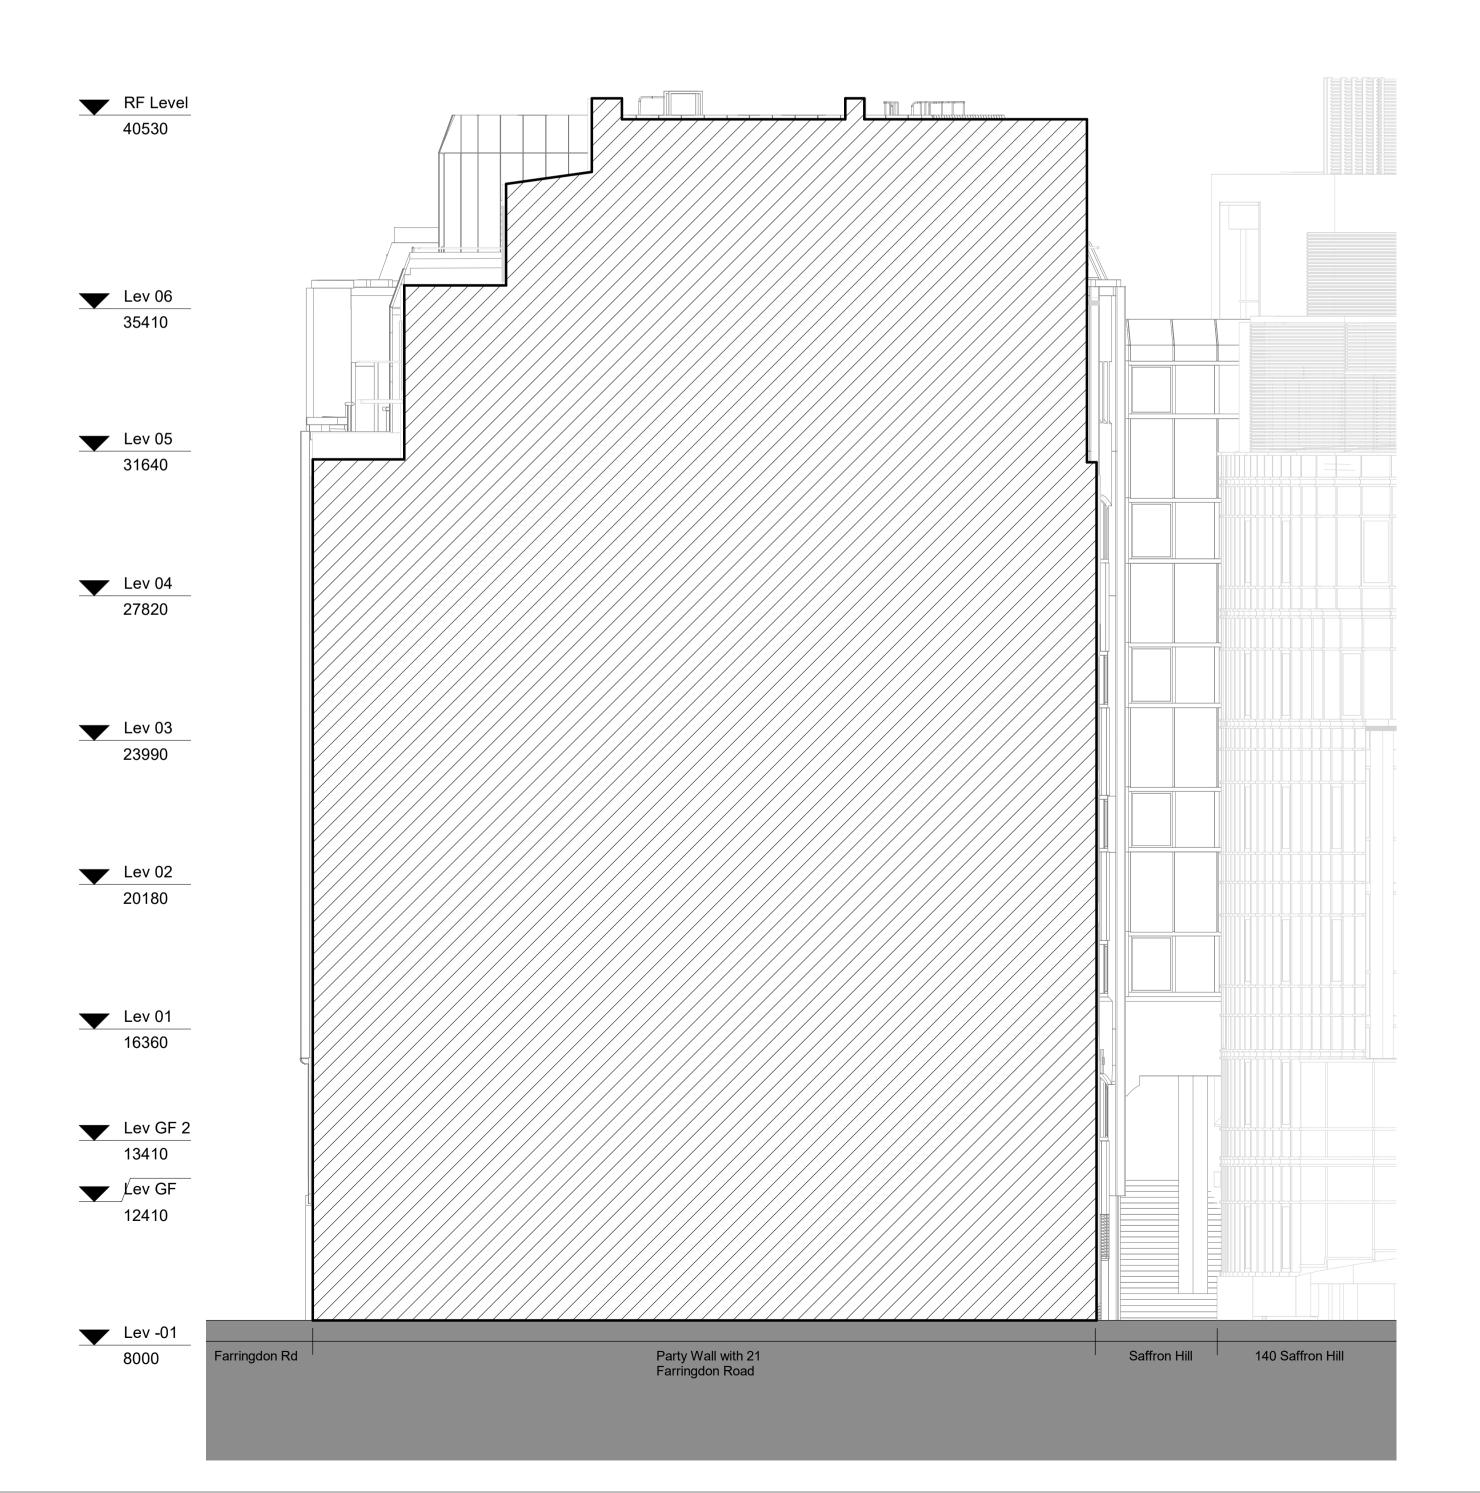

| P01<br>-                                                                                    | 09/04//<br>31/03// |               | 5                                               |                 |
|---------------------------------------------------------------------------------------------|--------------------|---------------|-------------------------------------------------|-----------------|
|                                                                                             | F                  | PLAN          | NINC                                            | 3               |
| rev                                                                                         | date               | author / chec | k comments                                      |                 |
| <b>DSDHA</b><br>357 Kennington Lane London SE11 5QY<br>T 020 7703 3555<br>W www.dsdha.co.uk |                    |               |                                                 |                 |
| project                                                                                     |                    |               |                                                 |                 |
| 19 Charterhouse Street                                                                      |                    |               |                                                 |                 |
| 19 Charterhouse, London, EC1N 6RA                                                           |                    |               |                                                 |                 |
| Farrview Limited                                                                            |                    |               |                                                 |                 |
| drawing title                                                                               |                    |               |                                                 |                 |
| Existing Elevation North                                                                    |                    |               |                                                 |                 |
| draw                                                                                        | 'n                 | date          | size                                            | scale           |
| MMF                                                                                         | )                  | 31/03/25      | A1                                              | 1 : 100         |
| DSDHA Project Ref                                                                           |                    |               | revision                                        |                 |
| 369                                                                                         |                    |               | Suitability Code                                | Revision<br>P01 |
| drawing number                                                                              |                    |               |                                                 |                 |
| 19CS -DSD -MB -ZZ -DR -A -10404                                                             |                    |               |                                                 |                 |
| REPORT DISCREPANCIES<br>DO NOT SCALE FROM THIS DRAWING<br>COPYRIGHT DSDHA                   |                    |               | USE LATEST REVISION<br>CHECK DIMENSIONS ON SITE |                 |
| DSDHA Limited Registered in England & Wales 4282335                                         |                    |               |                                                 |                 |