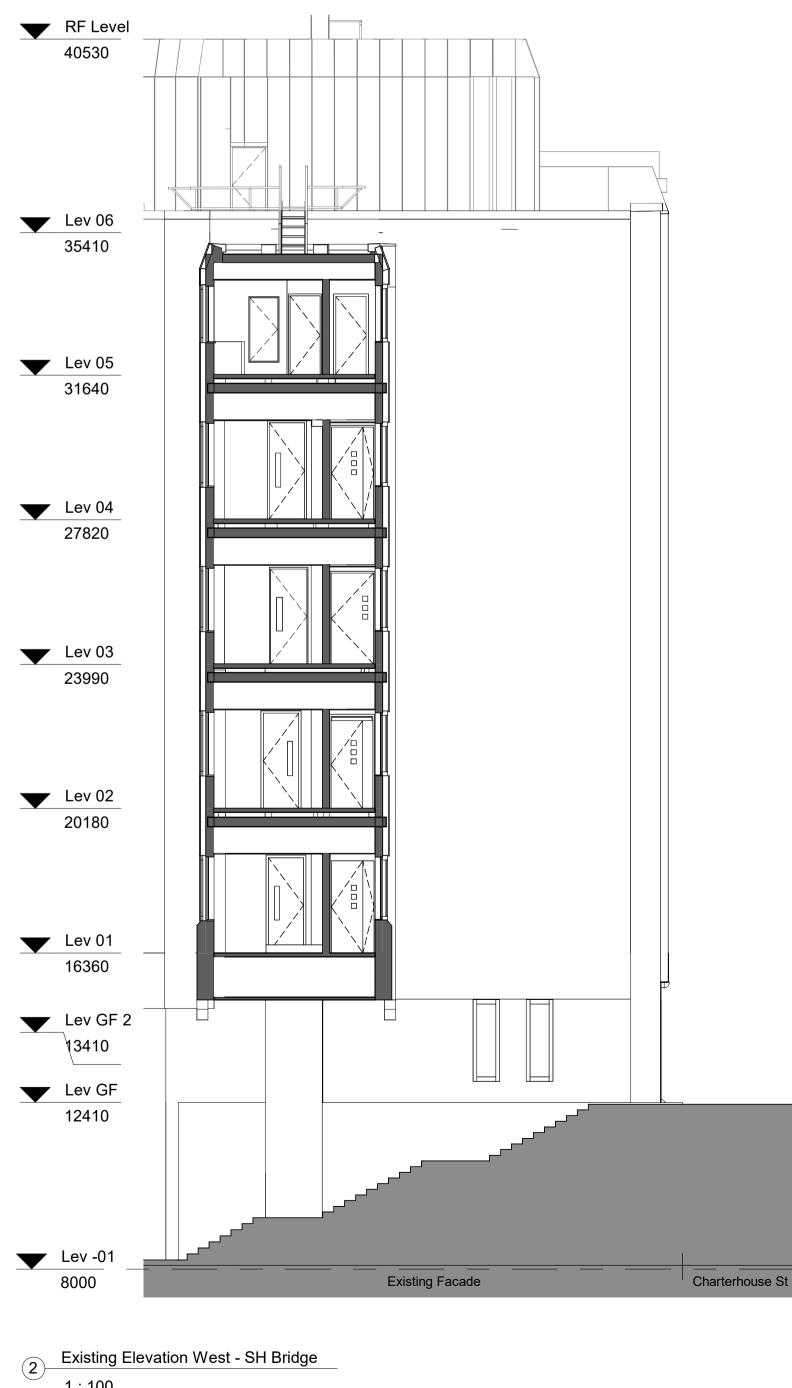

1 : 100

|                                                                                                                                                                                            | NOTES                                                                                                                                                                                                                                                                                                                                                                                                                                                                                                          |
|--------------------------------------------------------------------------------------------------------------------------------------------------------------------------------------------|----------------------------------------------------------------------------------------------------------------------------------------------------------------------------------------------------------------------------------------------------------------------------------------------------------------------------------------------------------------------------------------------------------------------------------------------------------------------------------------------------------------|
|                                                                                                                                                                                            | <image/> <text><section-header><section-header><text><text><text><text><text></text></text></text></text></text></section-header></section-header></text>                                                                                                                                                                                                                                                                                                                                                      |
| RF Level<br>40530                                                                                                                                                                          |                                                                                                                                                                                                                                                                                                                                                                                                                                                                                                                |
| Lev 06 🔨<br>35410                                                                                                                                                                          |                                                                                                                                                                                                                                                                                                                                                                                                                                                                                                                |
| Lev 05<br>31640                                                                                                                                                                            |                                                                                                                                                                                                                                                                                                                                                                                                                                                                                                                |
| Lev 04<br>27820                                                                                                                                                                            |                                                                                                                                                                                                                                                                                                                                                                                                                                                                                                                |
| Lev 03                                                                                                                                                                                     |                                                                                                                                                                                                                                                                                                                                                                                                                                                                                                                |
| Lev 02<br>20180                                                                                                                                                                            | P01       09/04/25       MMP/MN       Planning Submission         -       31/03/25       MMP/MN       Planning Issue         PLANNING         rev date       author / check       comments         DSDHA                                                                                                                                                                                                                                                                                                       |
| $     \begin{array}{c}         Lev 01 \\         16360     \end{array}     $ $         Lev GF 2 \\         13410     \end{array}     $ $         Lev GF \\         12410     \end{array} $ | 357 Kennington Lane London SE11 5QY         T       020 7703 3555         W www.dsdha.co.uk         project         19 Charterhouse Street         19 Charterhouse, London, EC1N 6RA         Farrview Limited         drawing title         Existing Elevation South - Charterhouse         and Saffron Hill Bridge                                                                                                                                                                                            |
| Lev -01<br>8000                                                                                                                                                                            | drawn       date       size       scale         MMP       31/03/25       A1       1 : 100         DSDHA Project Ref       revision         Suitability Code       Revision         369       P01         drawing number       P01         19CS -DSD -MB -ZZ -DR -A       -104402         REPORT DISCREPANCIES<br>DO NOT SCALE FROM THIS DRAWING<br>COPYRIGHT DSDHA       USE LATEST REVISION<br>CHECK DIMENSIONS ON SITE         DSDHA Limited Registered in England & Wales 4282335       USE LATEST REVISION |