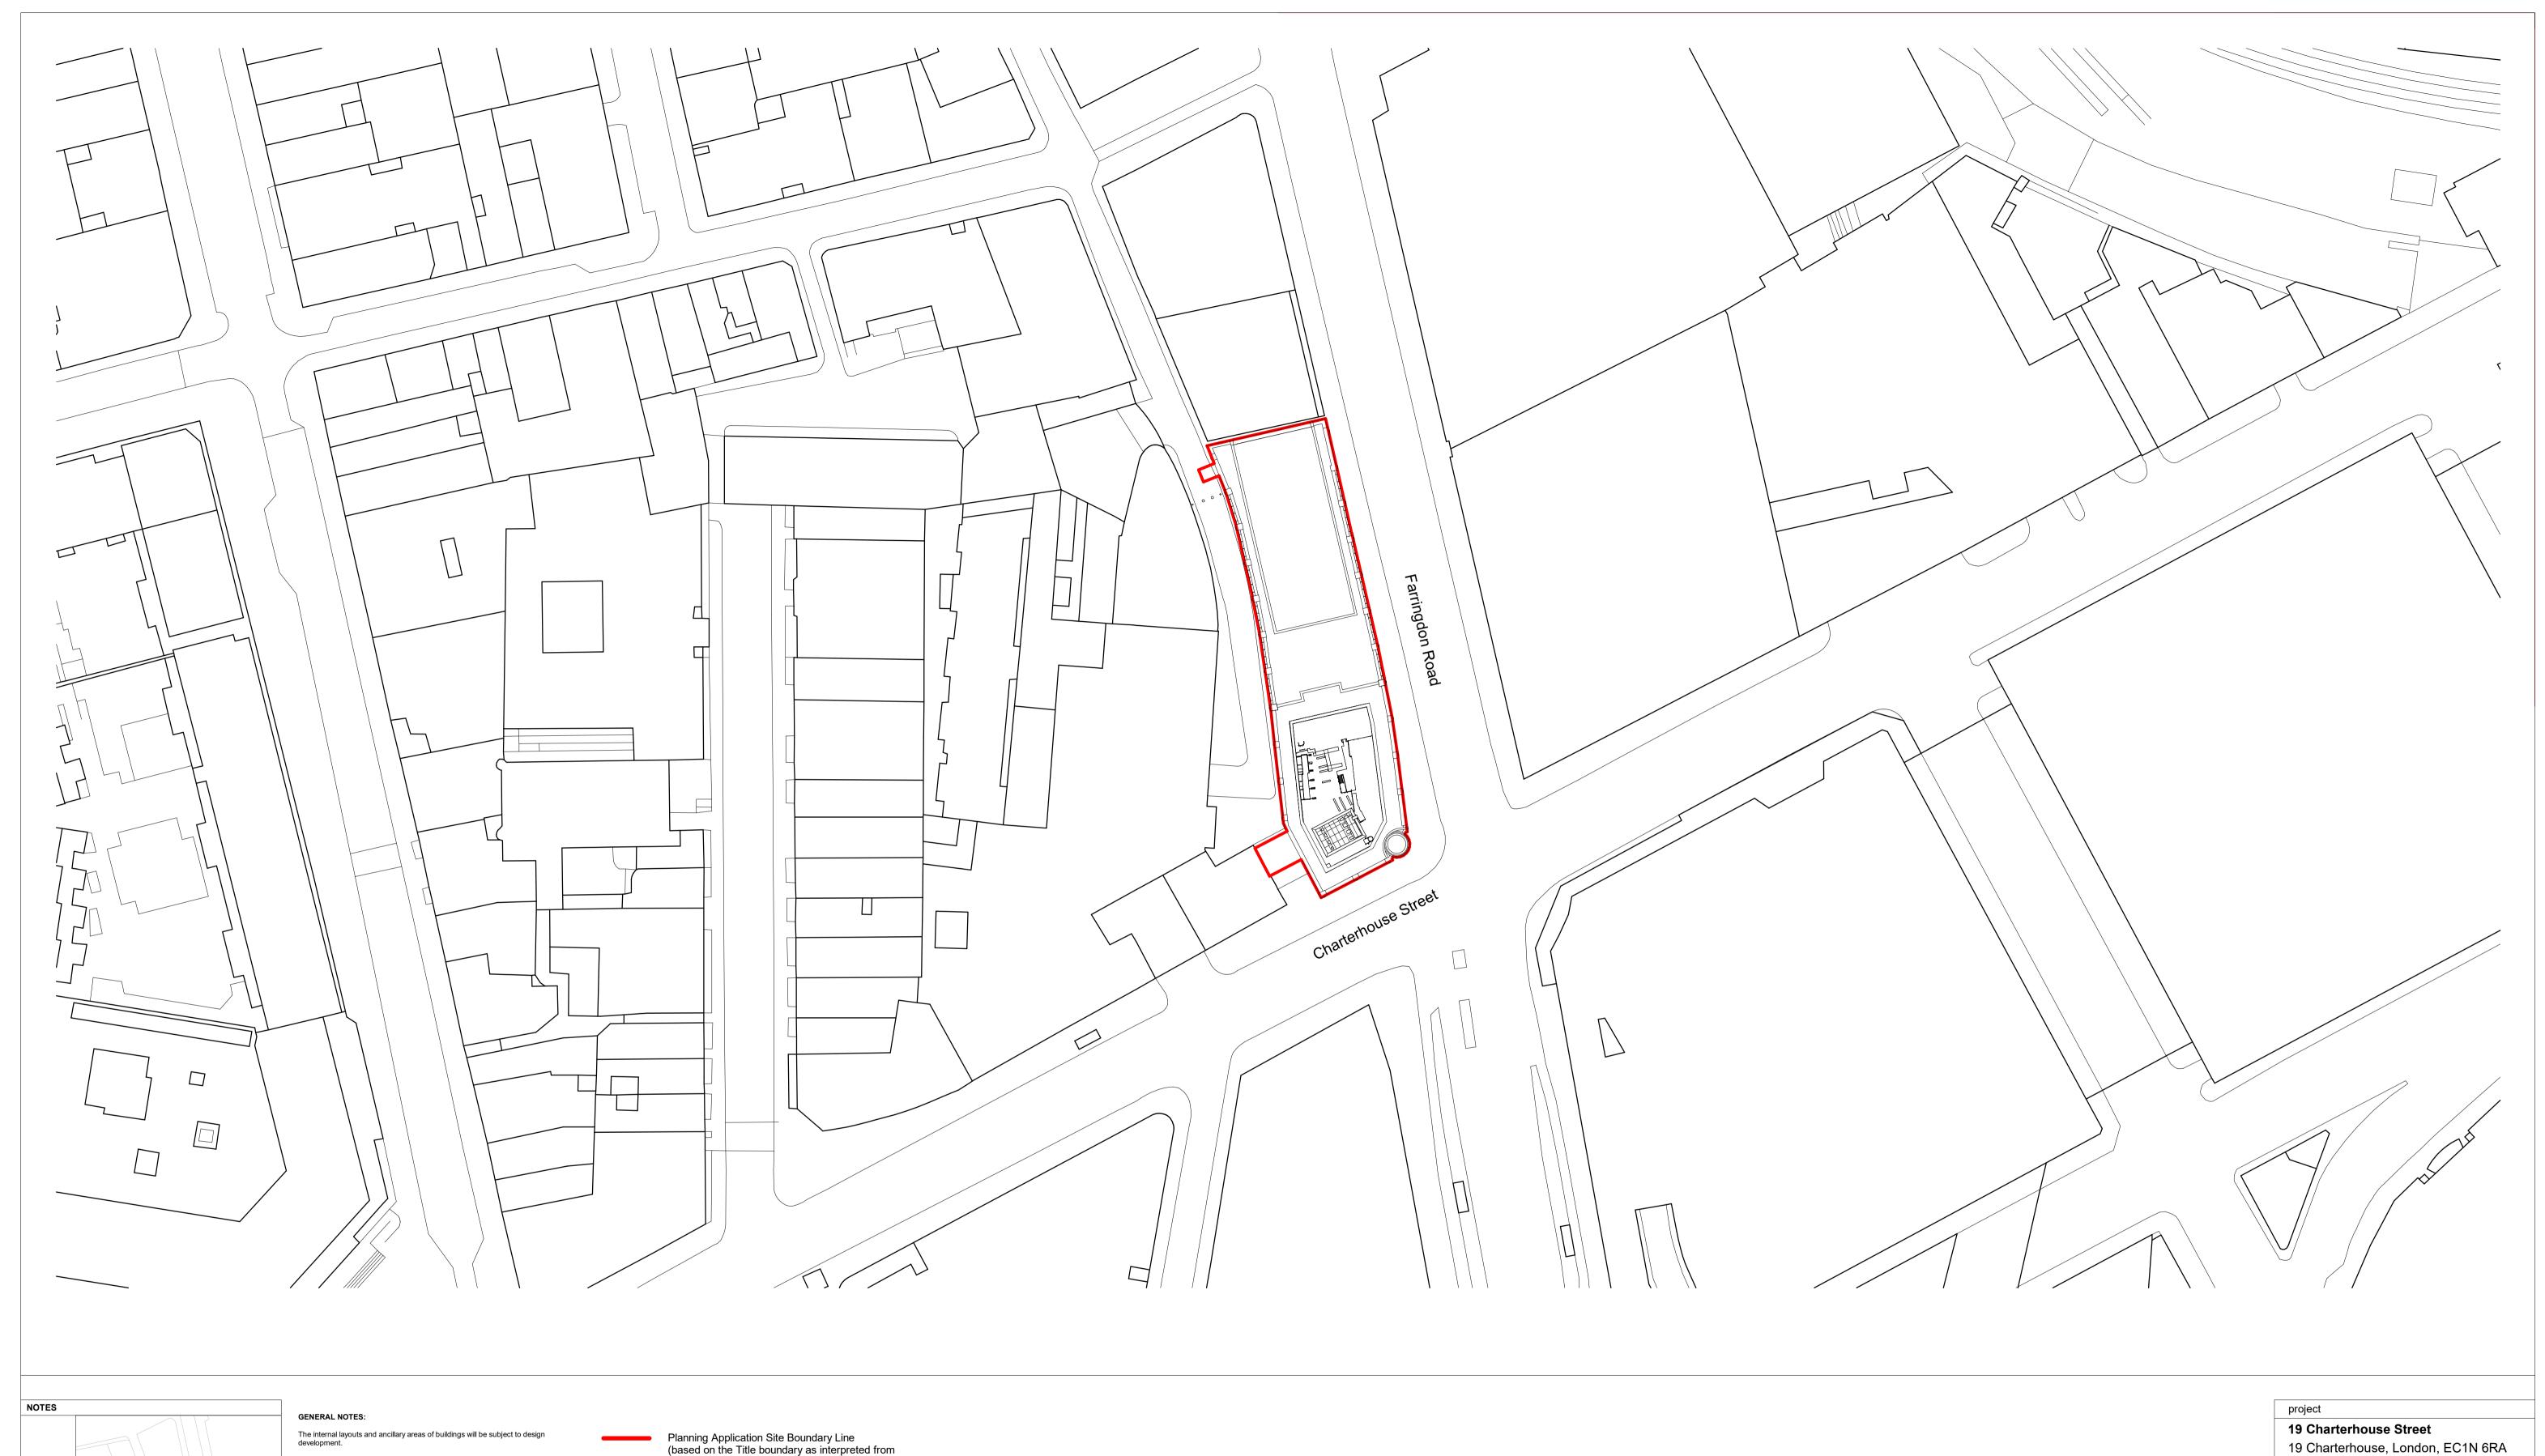

Scale at 1:500

0 5 10 15 20m

The precise location of walls, internal doors, columns, risers and the detailed layout of bathroom and kitchen areas will be the subject of non-material changes and may vary from the internal layouts set out in these plans. These minor alterations will not affect the position and arrangements of external doors and windows nor will they affect the relative relationship between habitable rooms and windows.

All materials shown or highlighted are indicative only and may be subject to changes made during detailed design development.

CCTV and external lighting on the external facade All structure is subject to ongoing design co-ordination and development. Planning Application Site Boundary Line (based on the Title boundary as interpreted from the land registry title Plan ref: NGL 939143)