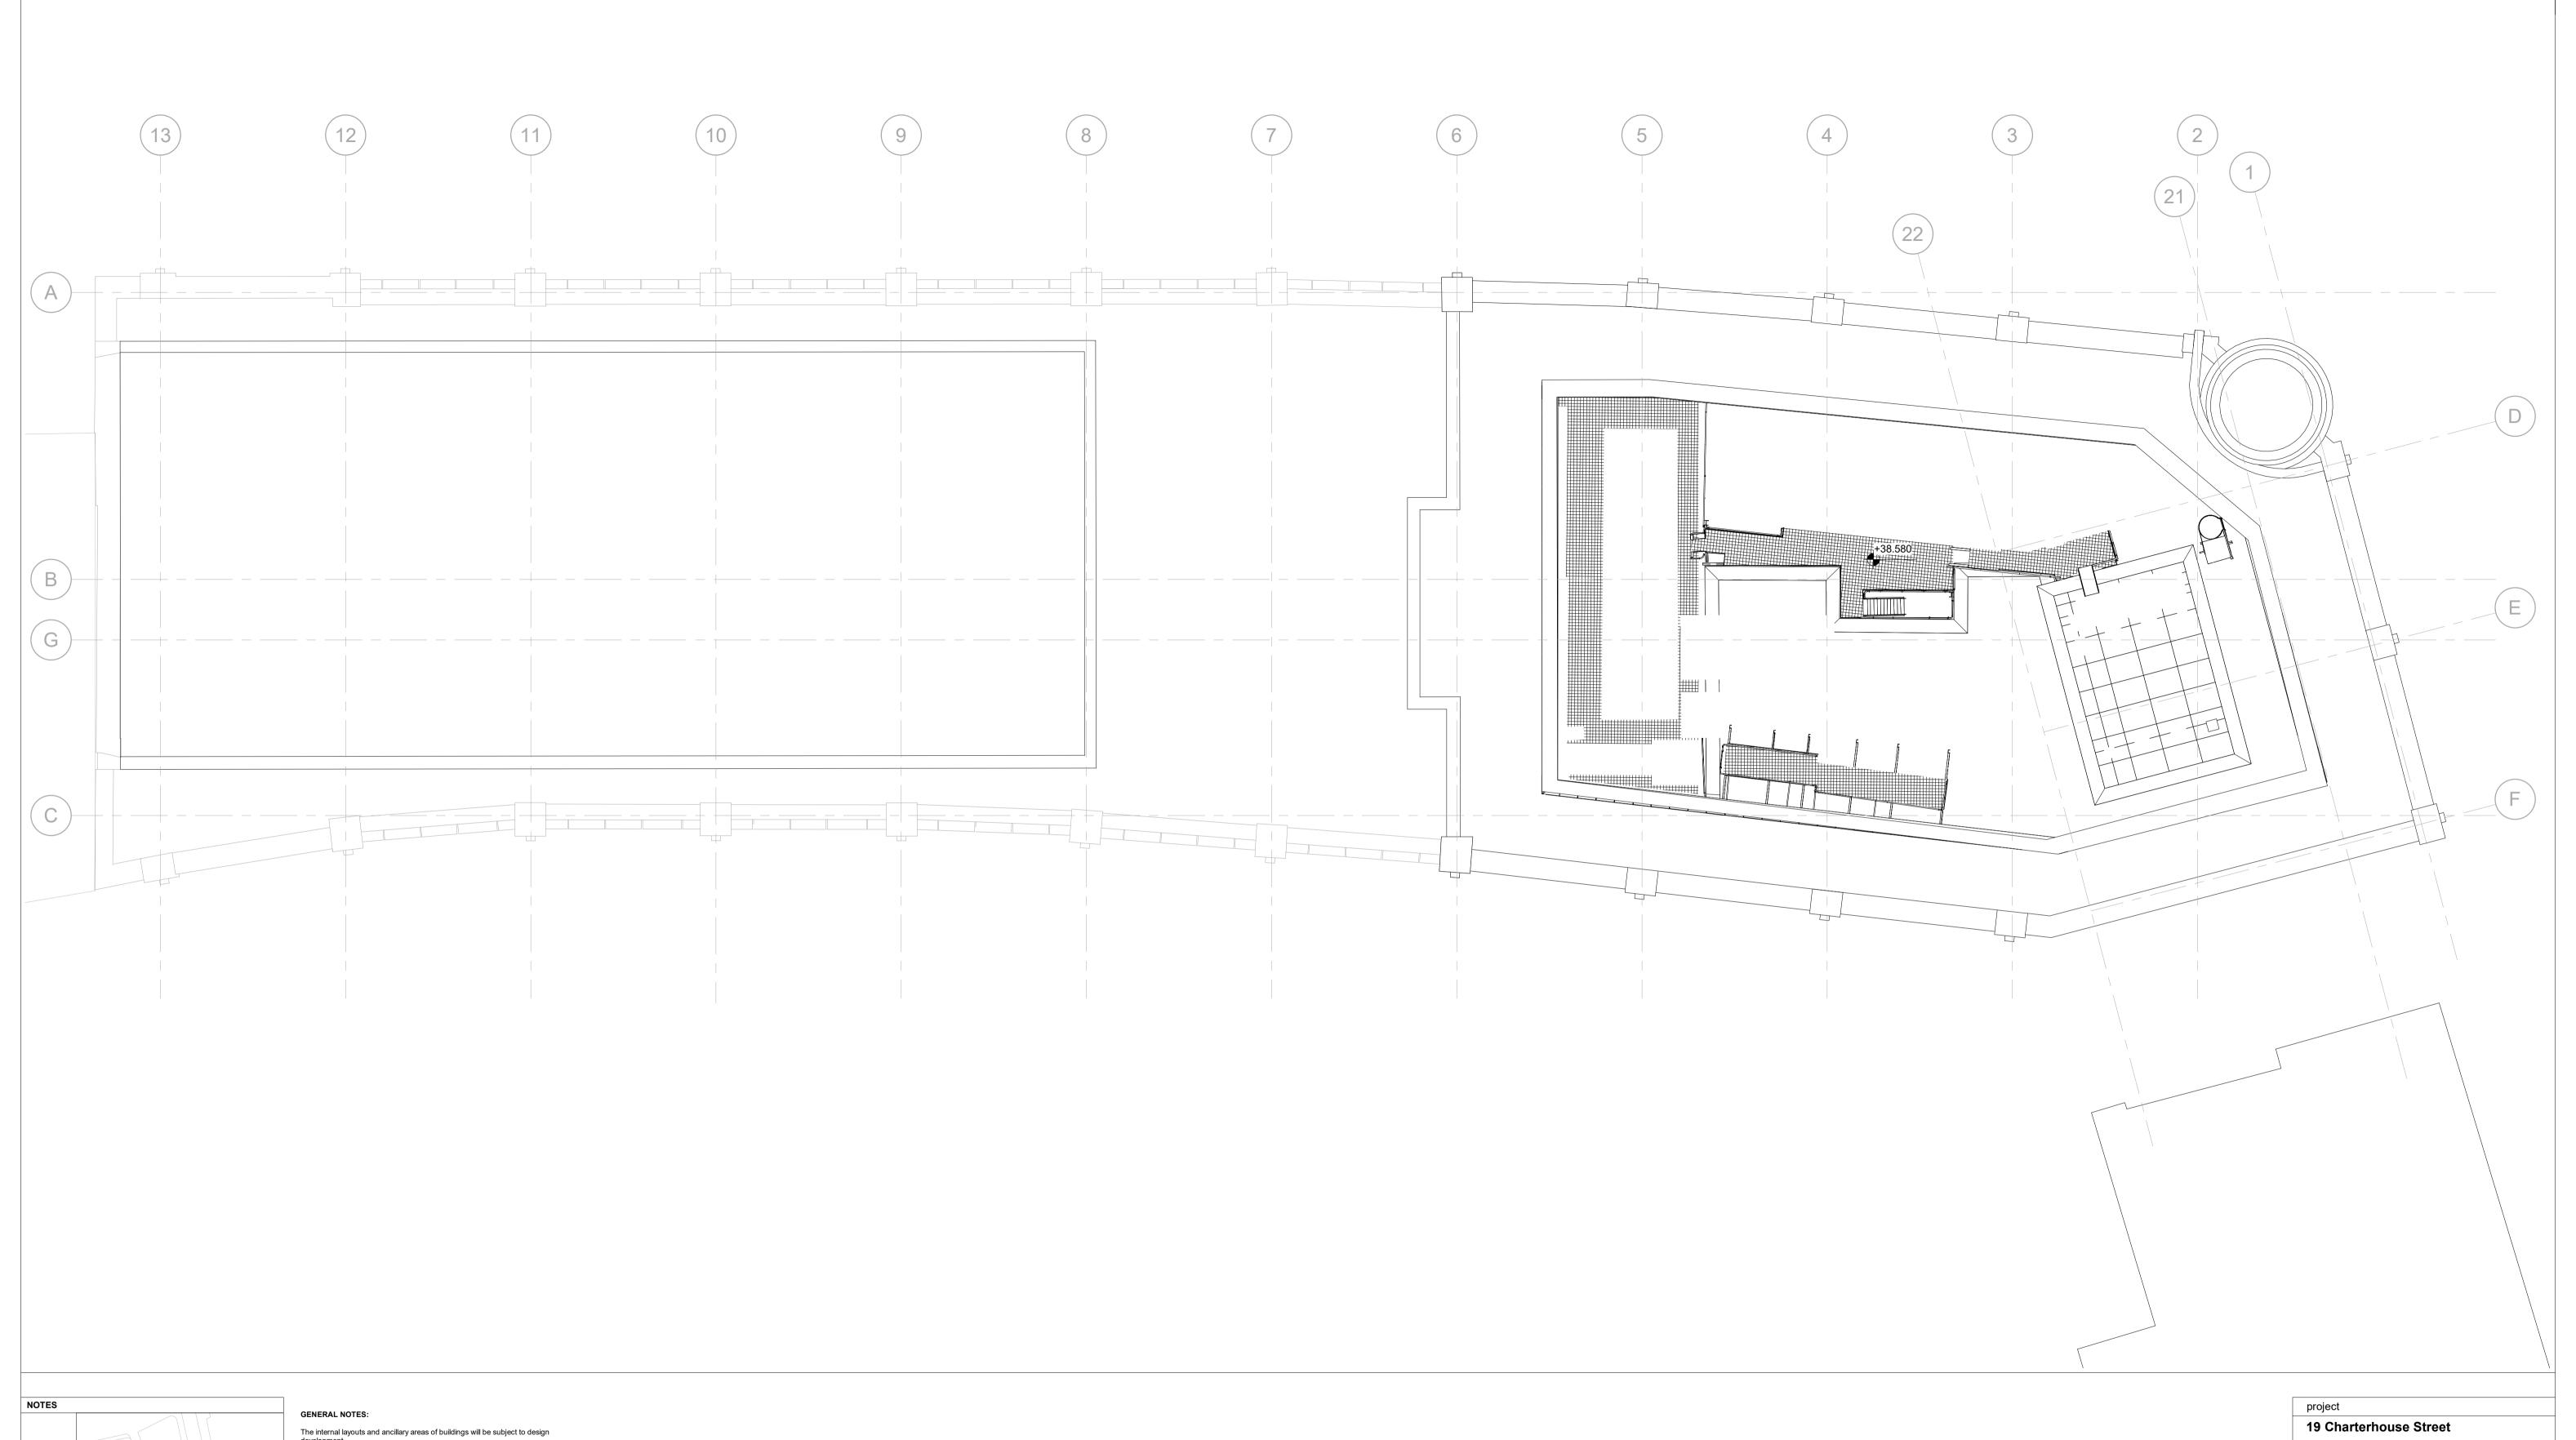

Scale at 1:100

The precise location of walls, internal doors, columns, risers and the detailed layout of bathroom and kitchen areas will be the subject of non-material

changes and may vary from the internal layouts set out in these plans.

These minor alterations will not affect the position and arrangements of external doors and windows nor will they affect the relative relationship

All materials shown or highlighted are indicative only and may be subject to

CCTV and external lighting on the external facade

All structure is subject to ongoing design co-ordination and development.

**PLANNING** 

P01 09/04/25 MMP/MN Planning Submission - 31/03/25 MMP/MN Planning Issue

drawing title

Existing Roof Floor Plan

| drawn             | date     | size             | scale   |  |
|-------------------|----------|------------------|---------|--|
| MMP               | 31/03/25 | A1               | 1 : 100 |  |
| DSDHA Project Ref |          | revision         |         |  |
| 369               |          | Suitability Code | P01     |  |
|                   |          |                  |         |  |