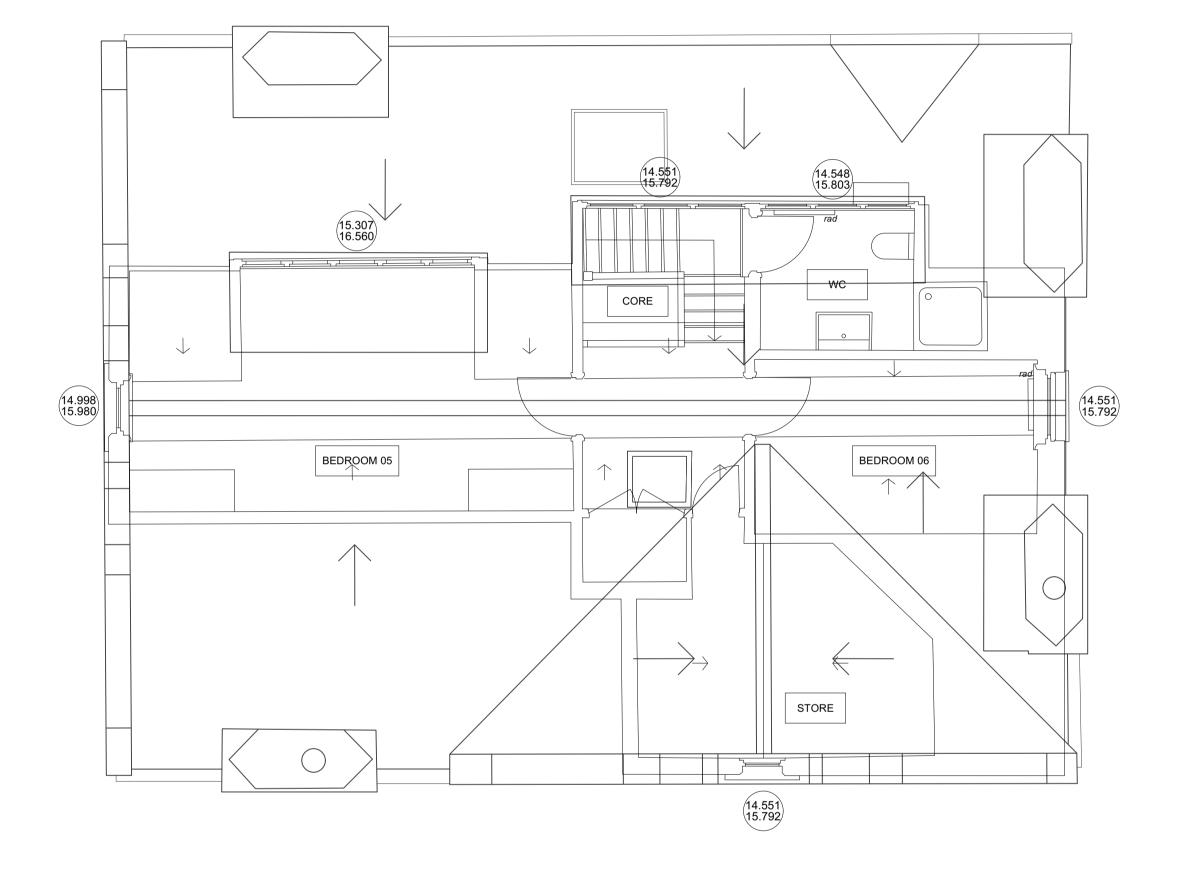

Two Frognal Gardens - existing Third floor plan

Scale: 1/50

P1 Planning issue

No. Revision

Date

project: 2 Frognal Gardens

drawing title: Existing Third Floor

drawing no: 2FG - EX - 103

scale: 1/100 @A1 1/200 @A3 date: Jan 2025

greenwayarchitects

Branch Hill Mews, Branch Hill, London NW3 7LT +44 (0)20 7435 6091 www.greenwayarchitects.co.uk