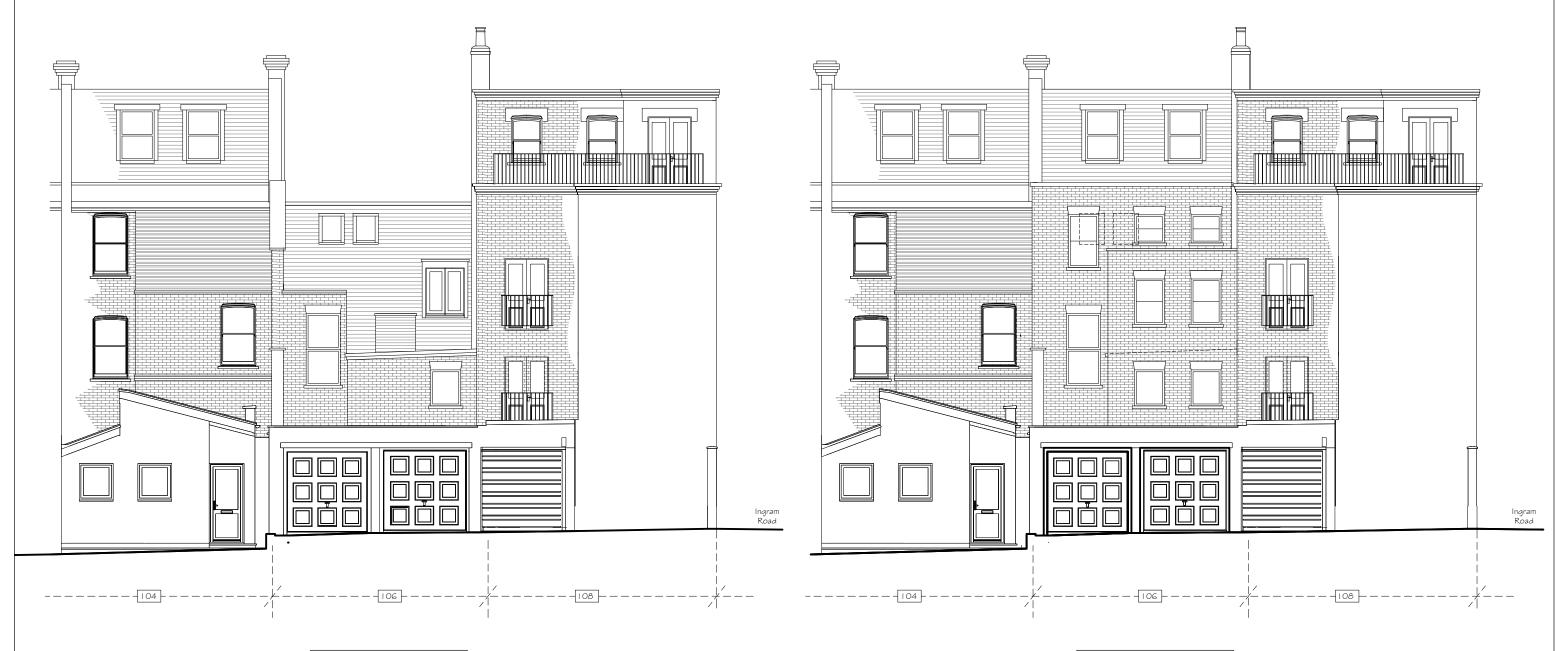

Rear Elevation [existing] 1:100

Rear Elevation [proposed] 1:100

1st Floor, The Priory High Street Redbourn AL3 7LZ

e: enquiries@planningconsent.com W: www.planningconsent.com

B 09.04.25 AO Planning Amendments

Drawing Title: Scale: 1:100@A3 Existing & Proposed Rear Elevation/Scene

Drwn: ao

Date: March 2025 Project: Extensions & conversion

into two self contained flats Location:

Drawing No:

106a Fortune Green Road London NW6 1DS

5513\_PL\_03b

All new windows to be double glazed timber sash painted white

New stock brickwork to match existing

Copyright and designright held by Stuart Henley & Partners Ltd. No unauthorised reproduction permitted.