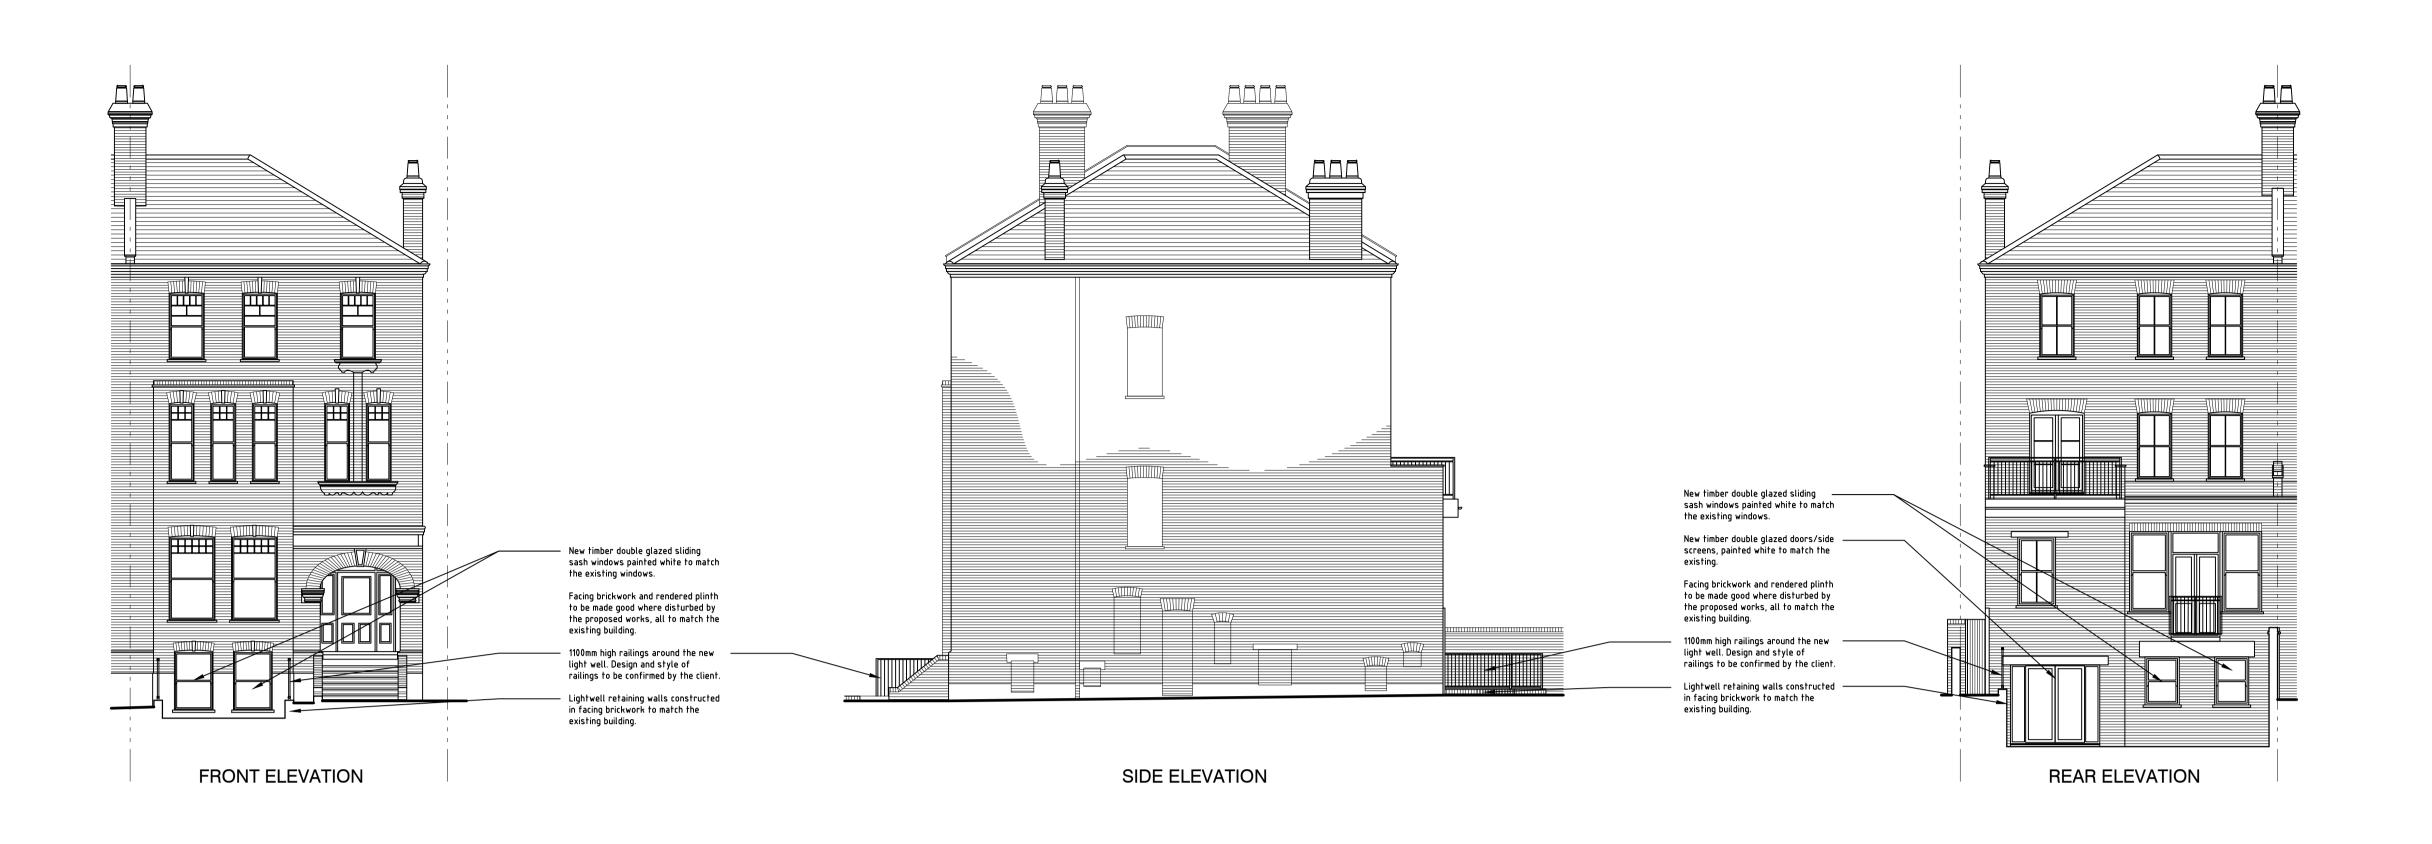

| CONTRACT |               |  |
|----------|---------------|--|
| 127 F    | Fordwych Road |  |
| Lond     | lon. NW2 3NJ. |  |

DATE April 2024.

DRAWN C.J.

CHECKED

DRAWING No

Proposed Sections and Elevations.

24102\_004.

REVISION D.

Architects + Building Surveyors

Brook House Coventry Road Ilford Essex IG1 4QR
T 020 8532 4141 F 020 8532 4140