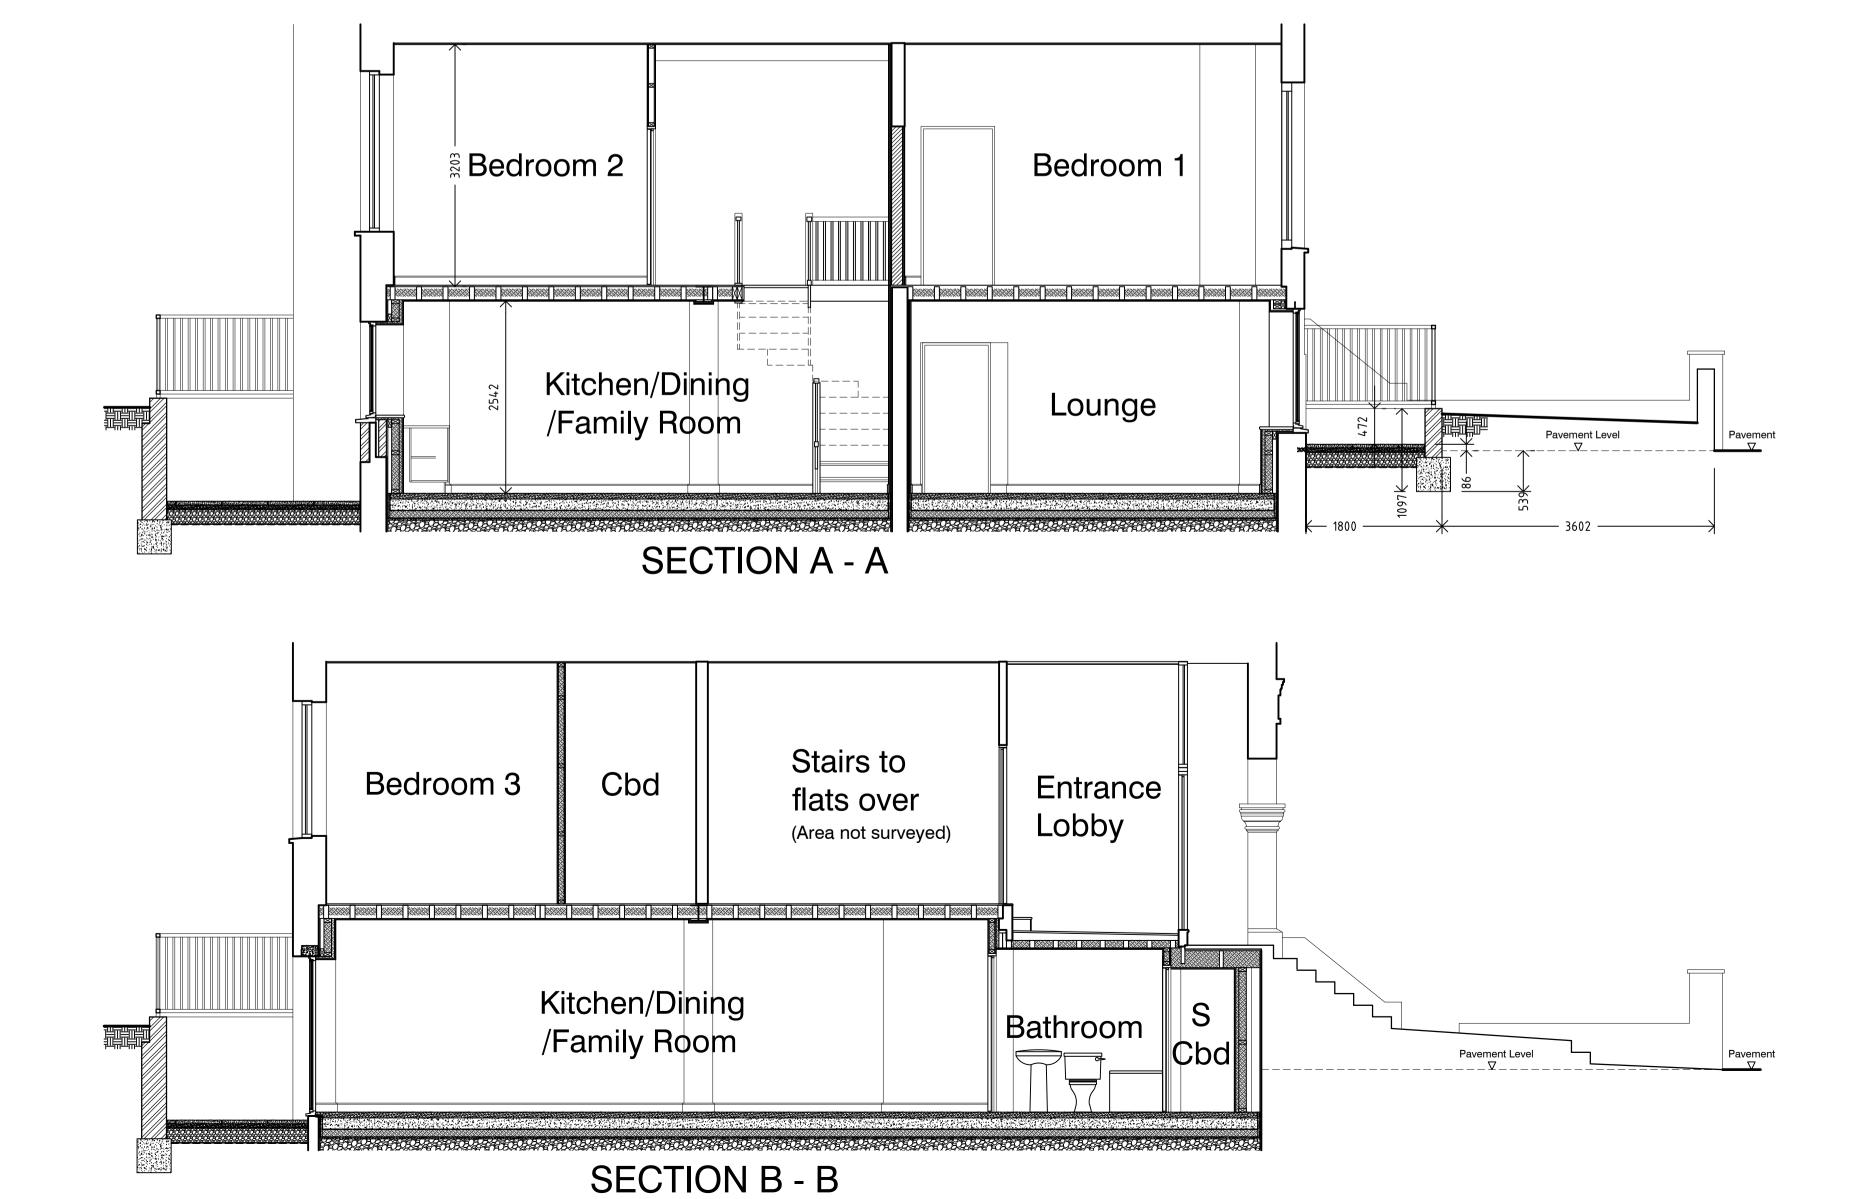

| CONTRACT |               |  |
|----------|---------------|--|
| 127 F    | Fordwych Road |  |
| Lond     | lon. NW2 3NJ. |  |

DATE April 2024.

DRAWN C.J.

CHECKED

DRAWING No

Proposed Sections and Elevations.

24102\_004.

REVISION D.

Architects + Building Surveyors

Brook House Coventry Road Ilford Essex IG1 4QR
T 020 8532 4141 F 020 8532 4140