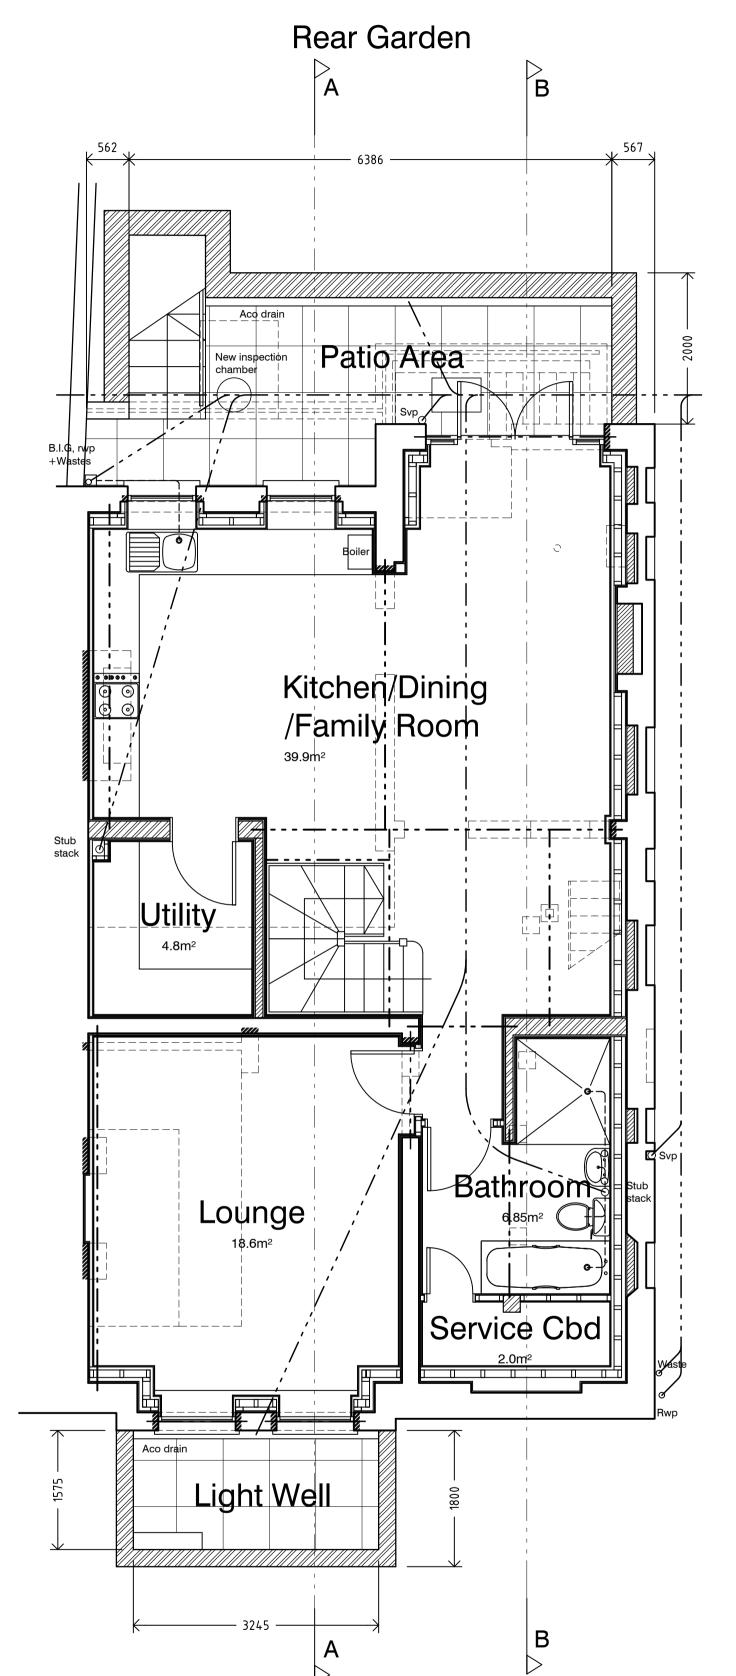

GROUND FLOOR PLAN

Where underground drainage runs enter into the existing manhole / proposed inspection chamber non return valves are to be provided to prevent sewer surcharging.

Front light well has been reduced by 225mm in depth.

Permeable paving is to be provided to the front and rear light wells.

All doors and window openings at basement level are to be provided with suitable flood barriers.

All gaps around cables/pipework entering the basement level are to sealed with silicone sealants or re-pointing mortar.

Any vents are to be provided with suitable covers.

If deemed necessary re-point brickwork at basement level.

All doors and windows at basement level are to be flood proof units installed in strict accordance with the manufacturers instructions / recommendations.

Additional flood resilience measures to be taken at basement level:

- Electric sockets to be raised by approximately 600mm above the estimated flood level.
- Installation of a stainless steel kitchen, with raised appliances.
  Water proof plaster to be used
- Water proof plaster to be used throughout the basement.
- Floors to the basement area are to be concrete, providing floor tiles. No carpet to be installed.