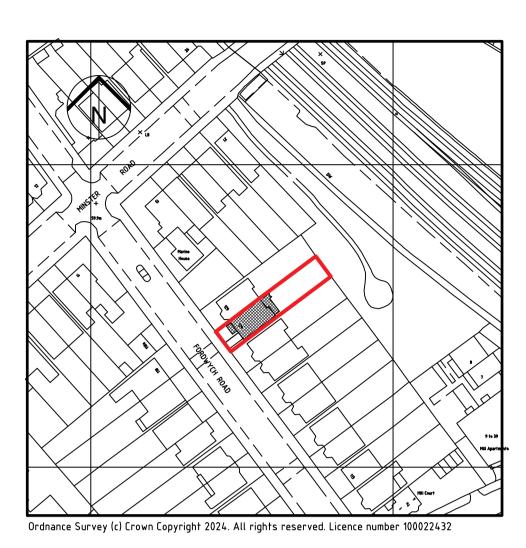

**LOCATION PLAN** 

(Scale 1:1250)

BLOCK PLAN (Scale 1:500)

| CHECKED | CHECKED              |  |
|---------|----------------------|--|
| DRAWN   | C.J.                 |  |
| DATE    | April 2024.          |  |
| SCALE   | 1:50, 1:500, 1:1250. |  |
|         | DATE                 |  |