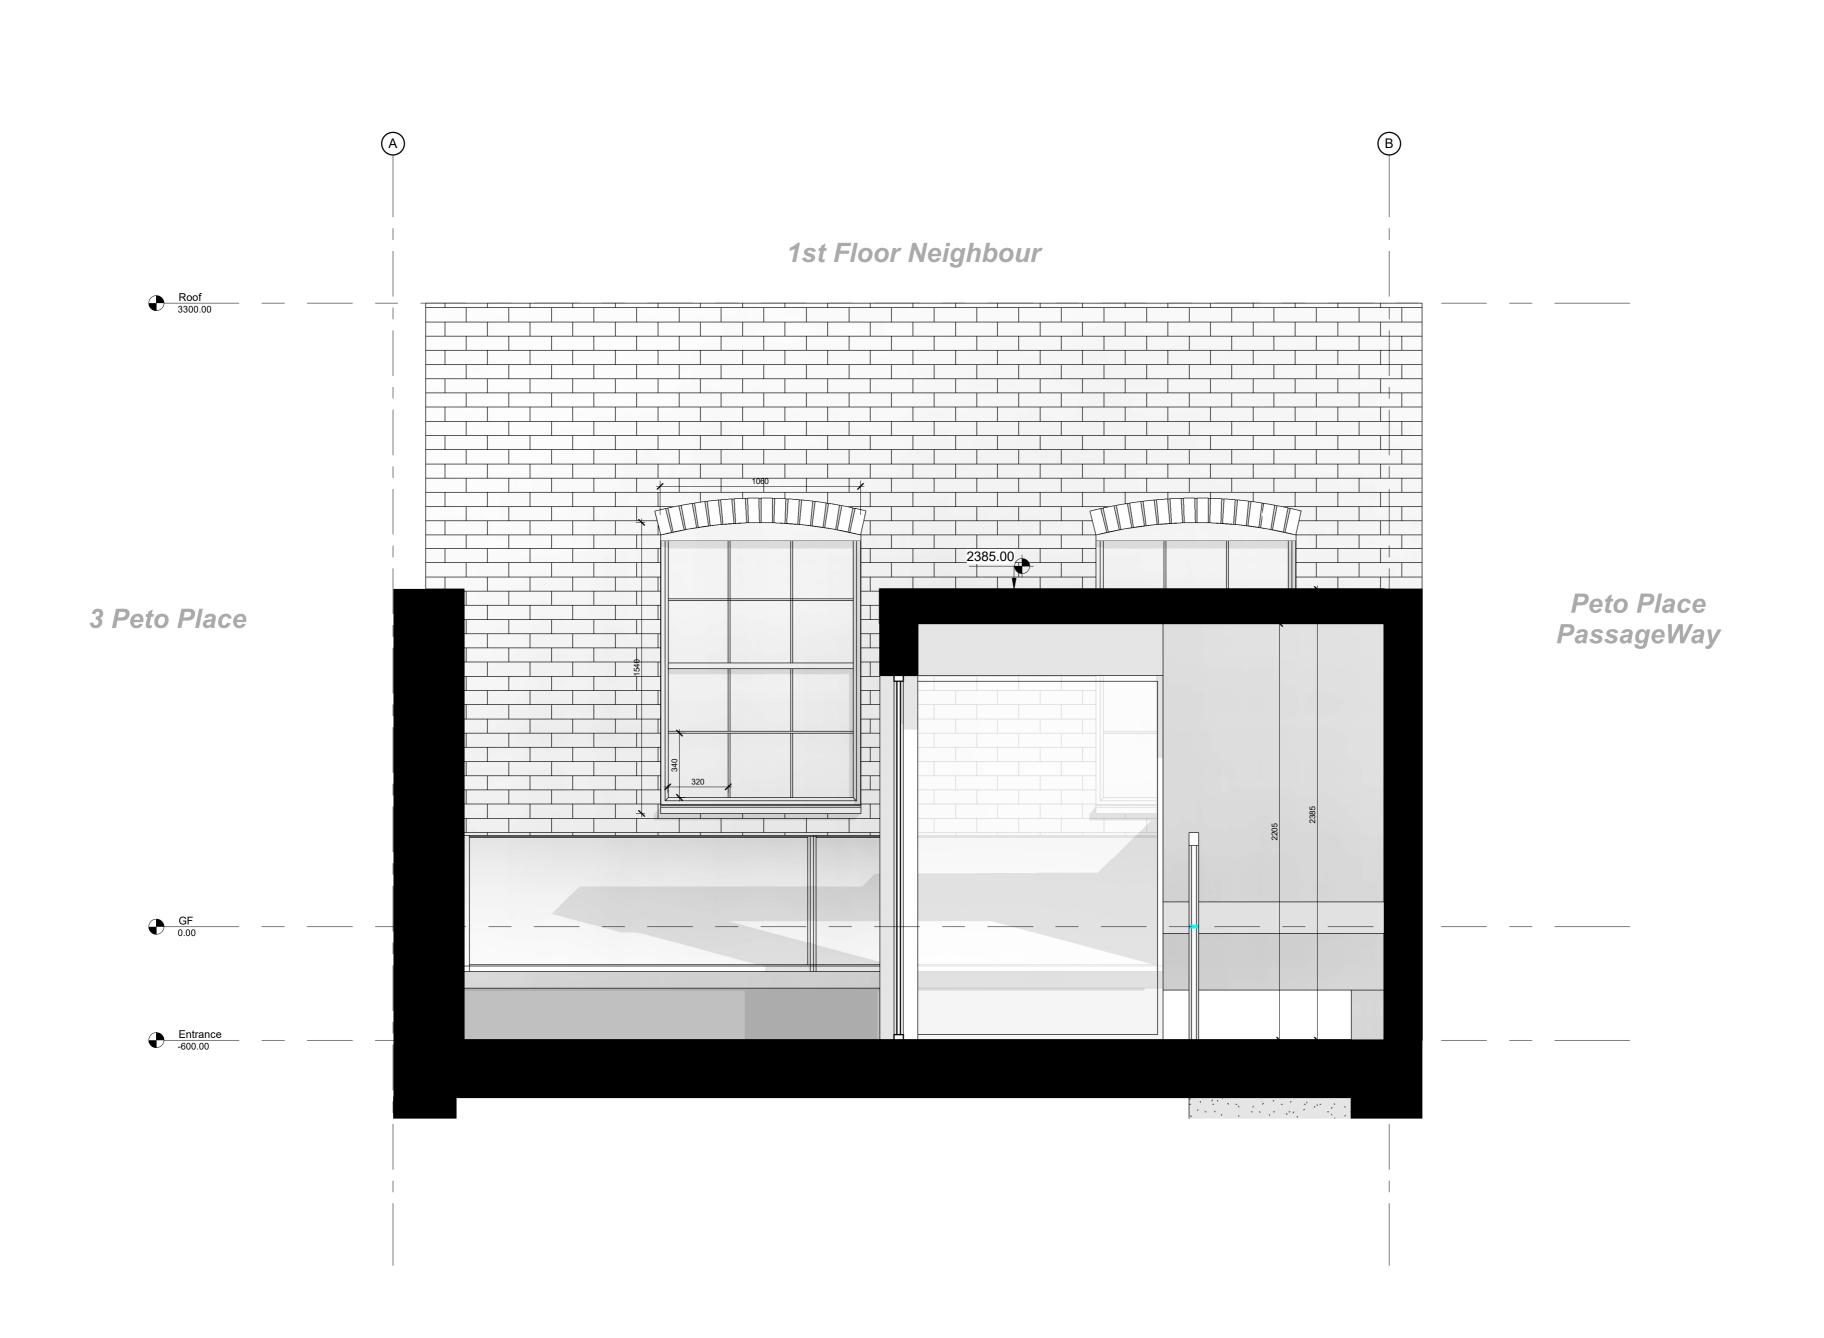

1 Peto Place

Concept Design

DRAWING TITLE Proposed

Elevation 01

DRAWING NUMBER

RFS - 11670-DI-Proposed Elevation 01-0005 00 DATE 04.04.2025

SCALE 1:20 DRN BY

FORMAT A2 CHK BY