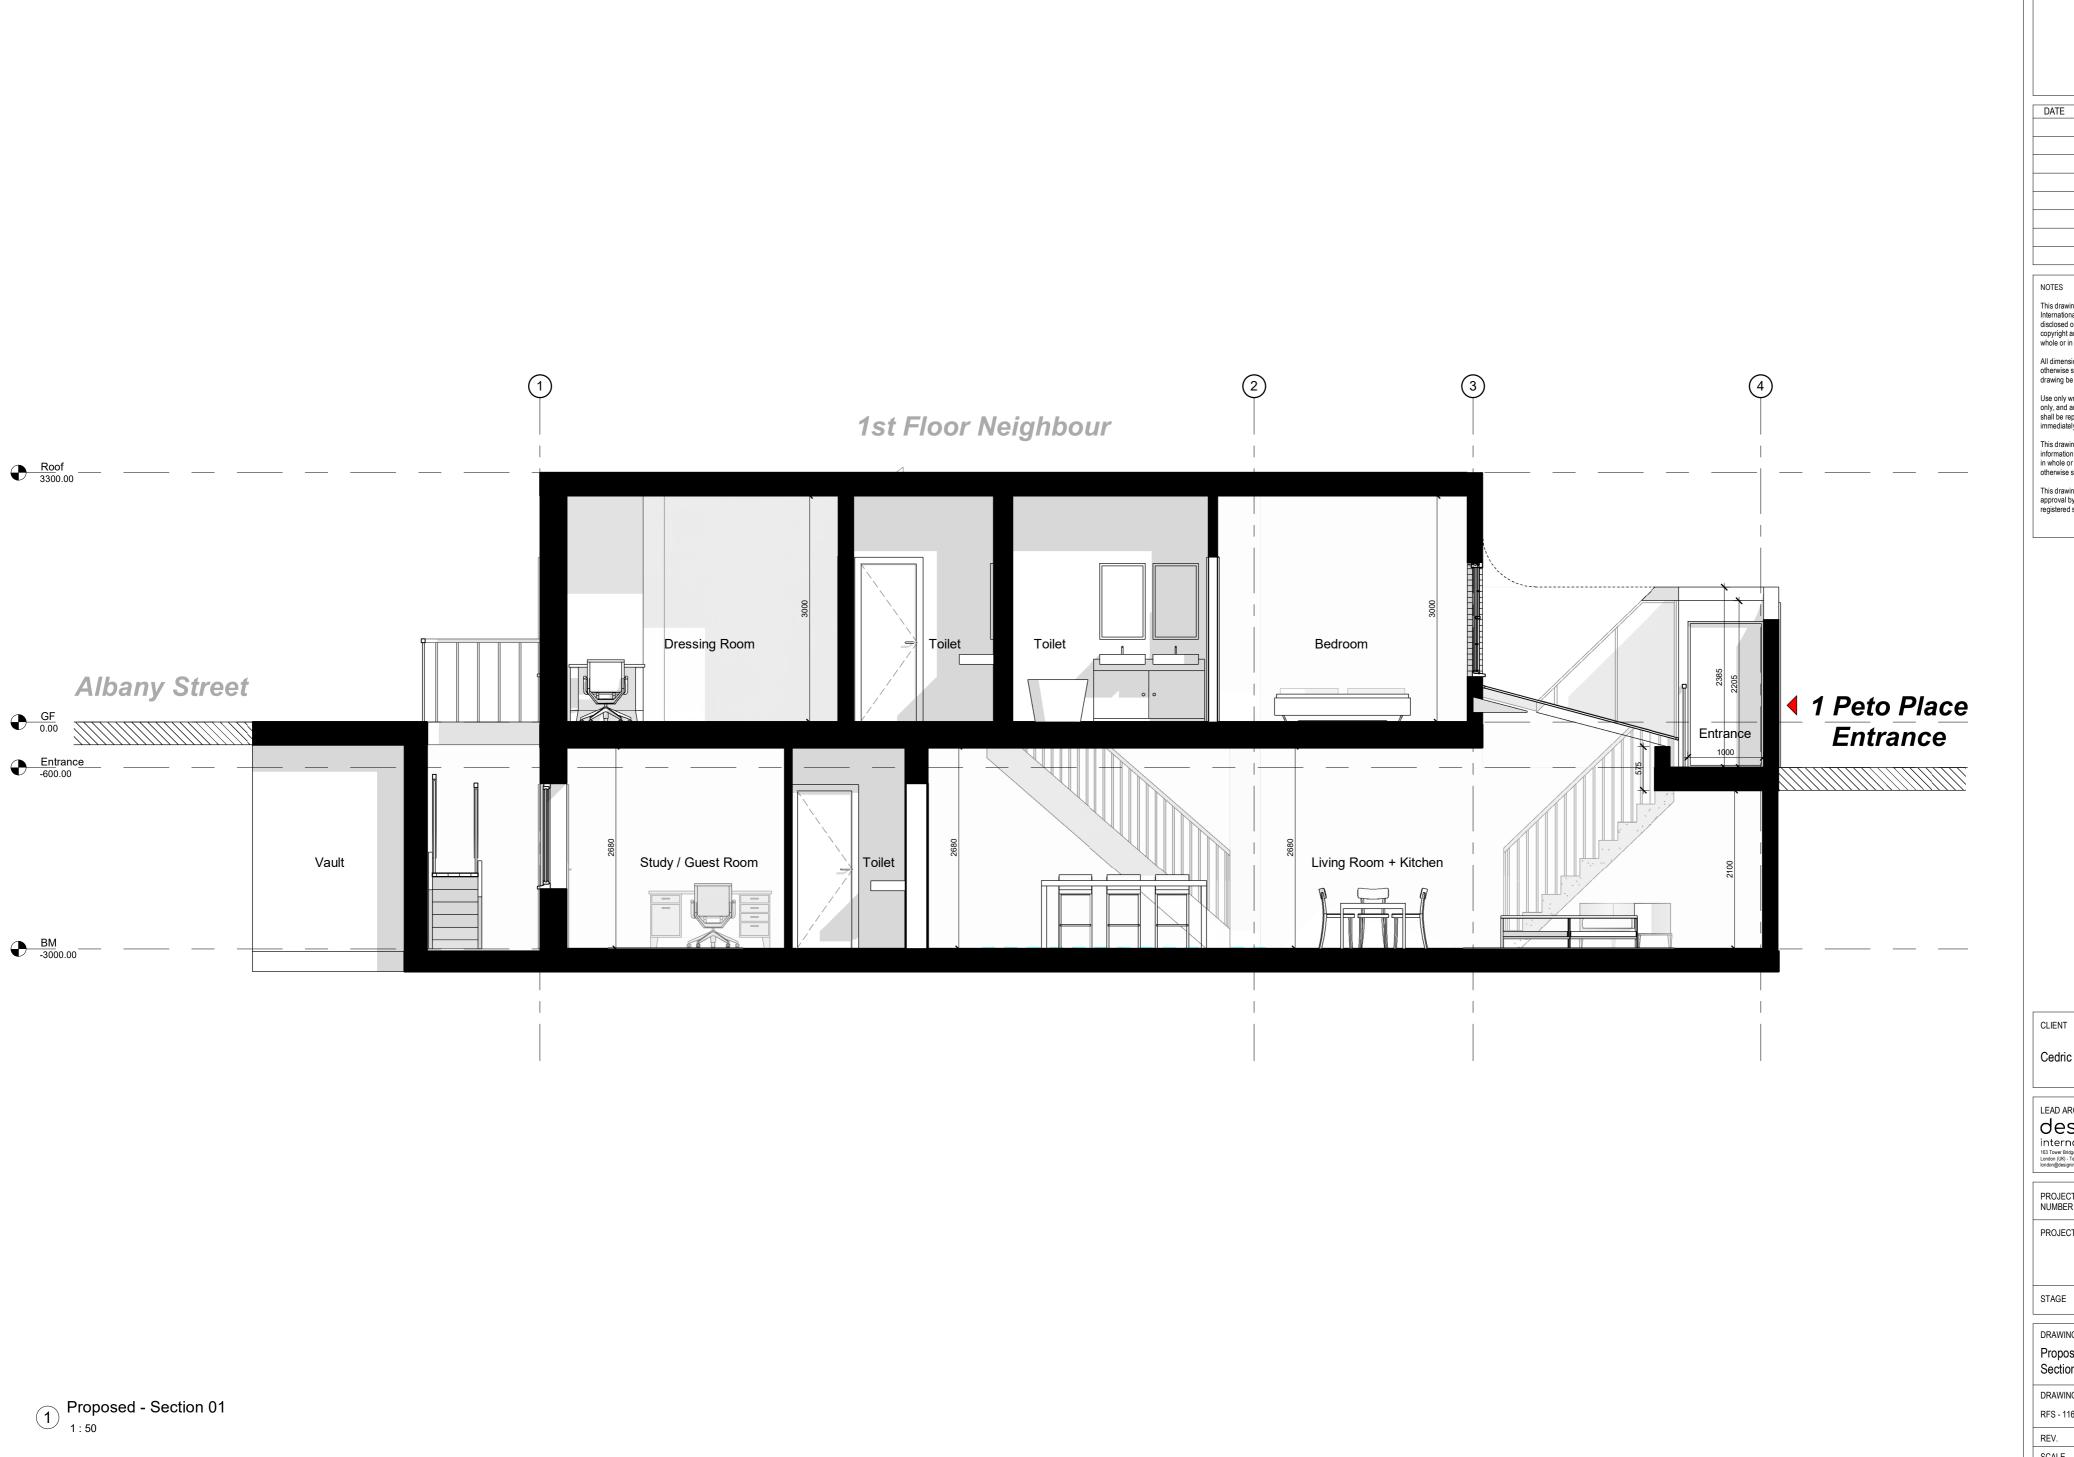

All dimensions shown are in meters unless otherwise stated, and in no instance shall the drawing be scaled to interpret dimensions

Use only written dimensions and information only, and any discrepancies found or missing shall be reported to Design International immediately

Concept Design

1 Peto Place

DRAWING TITLE Proposed

Section 01

DRAWING NUMBER

RFS - 11670-DI-Proposed Section 01-0003 00 DATE 04.04.2025

1:50 DRN BY FORMAT A2 CHK BY