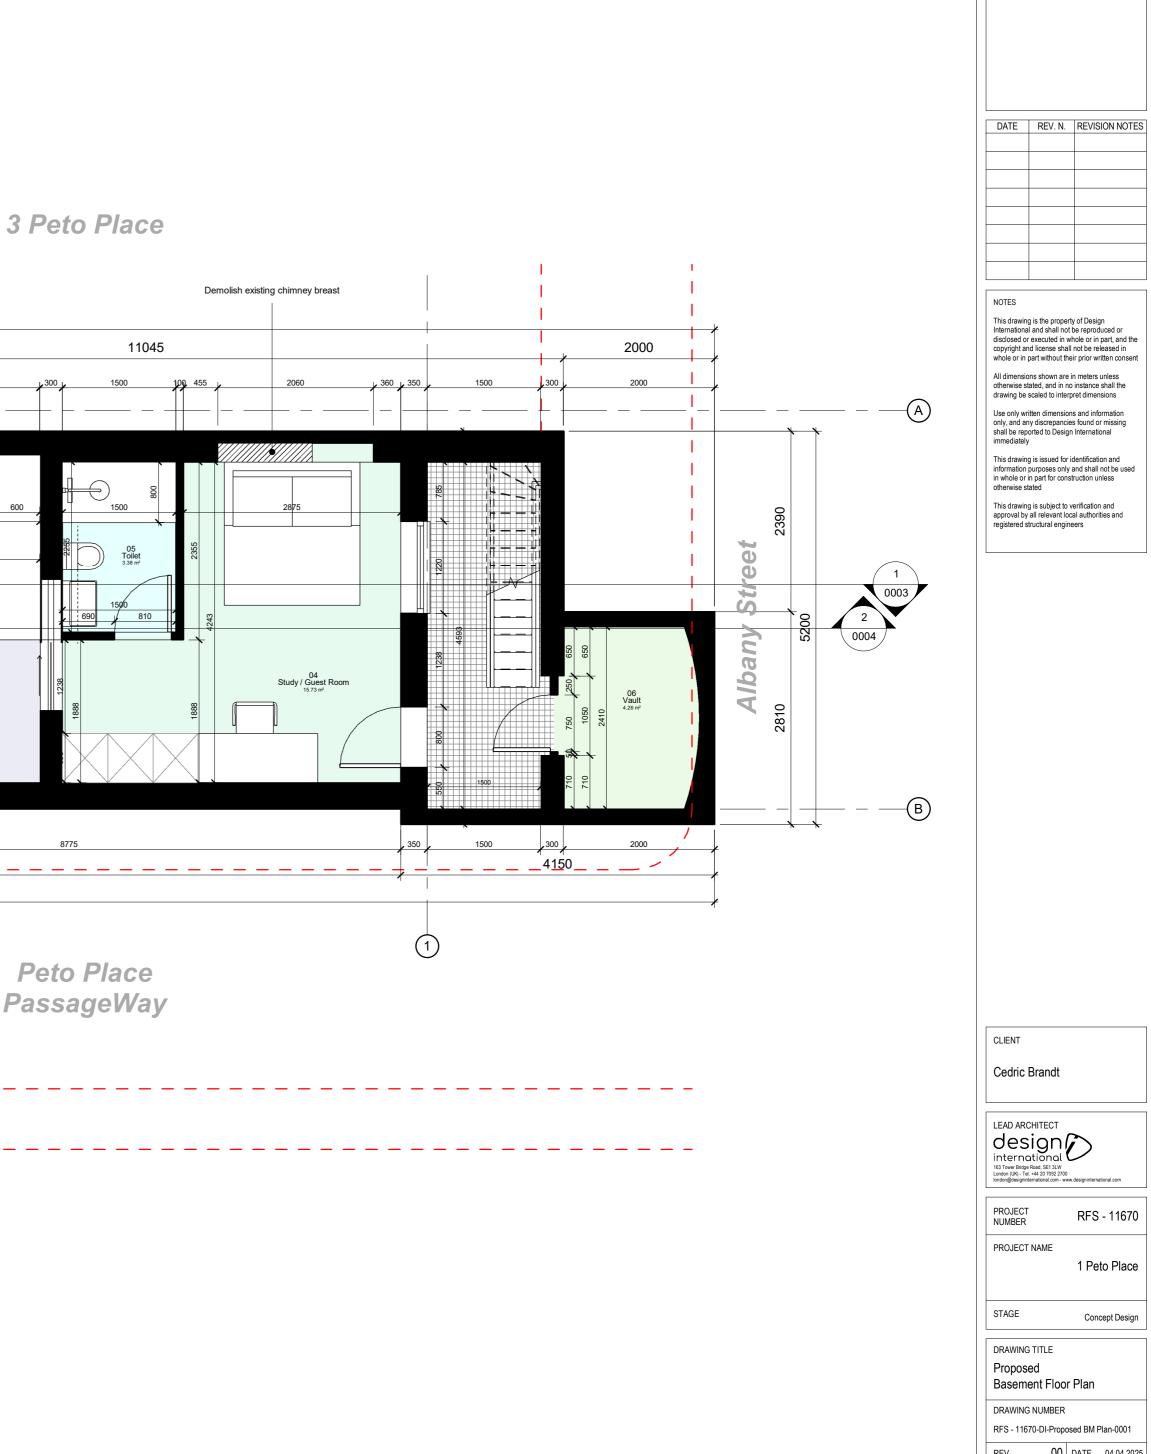

Ν

 $\bigoplus$ 

KEYPLAN

| CLIENT                                                                                                                                                        |                    |             |            |
|---------------------------------------------------------------------------------------------------------------------------------------------------------------|--------------------|-------------|------------|
| Cedric Brandt                                                                                                                                                 |                    |             |            |
| LEAD ARCHITECT<br>Design Contractional<br>international<br>It3 Tower Bridge Road SEI 3UV<br>London (UK) - Tel 44 20 7992 2700<br>bordon@designitemational.com |                    |             |            |
| PROJECT<br>NUMBER                                                                                                                                             |                    | RFS - 11670 |            |
| PROJECT NAME<br>1 Peto Place                                                                                                                                  |                    |             |            |
| STAGE                                                                                                                                                         | AGE Concept Design |             |            |
| DRAWING TITLE<br>Proposed<br>Basement Floor Plan                                                                                                              |                    |             |            |
| DRAWING NUMBER<br>RFS - 11670-DI-Proposed BM Plan-0001                                                                                                        |                    |             |            |
| REV.                                                                                                                                                          | 00                 | DATE        | 04.04.2025 |
| SCALE                                                                                                                                                         | 1 : 50             | DRN BY      | DI         |
| FORMAT                                                                                                                                                        | A2                 | CHK BY      | DI         |