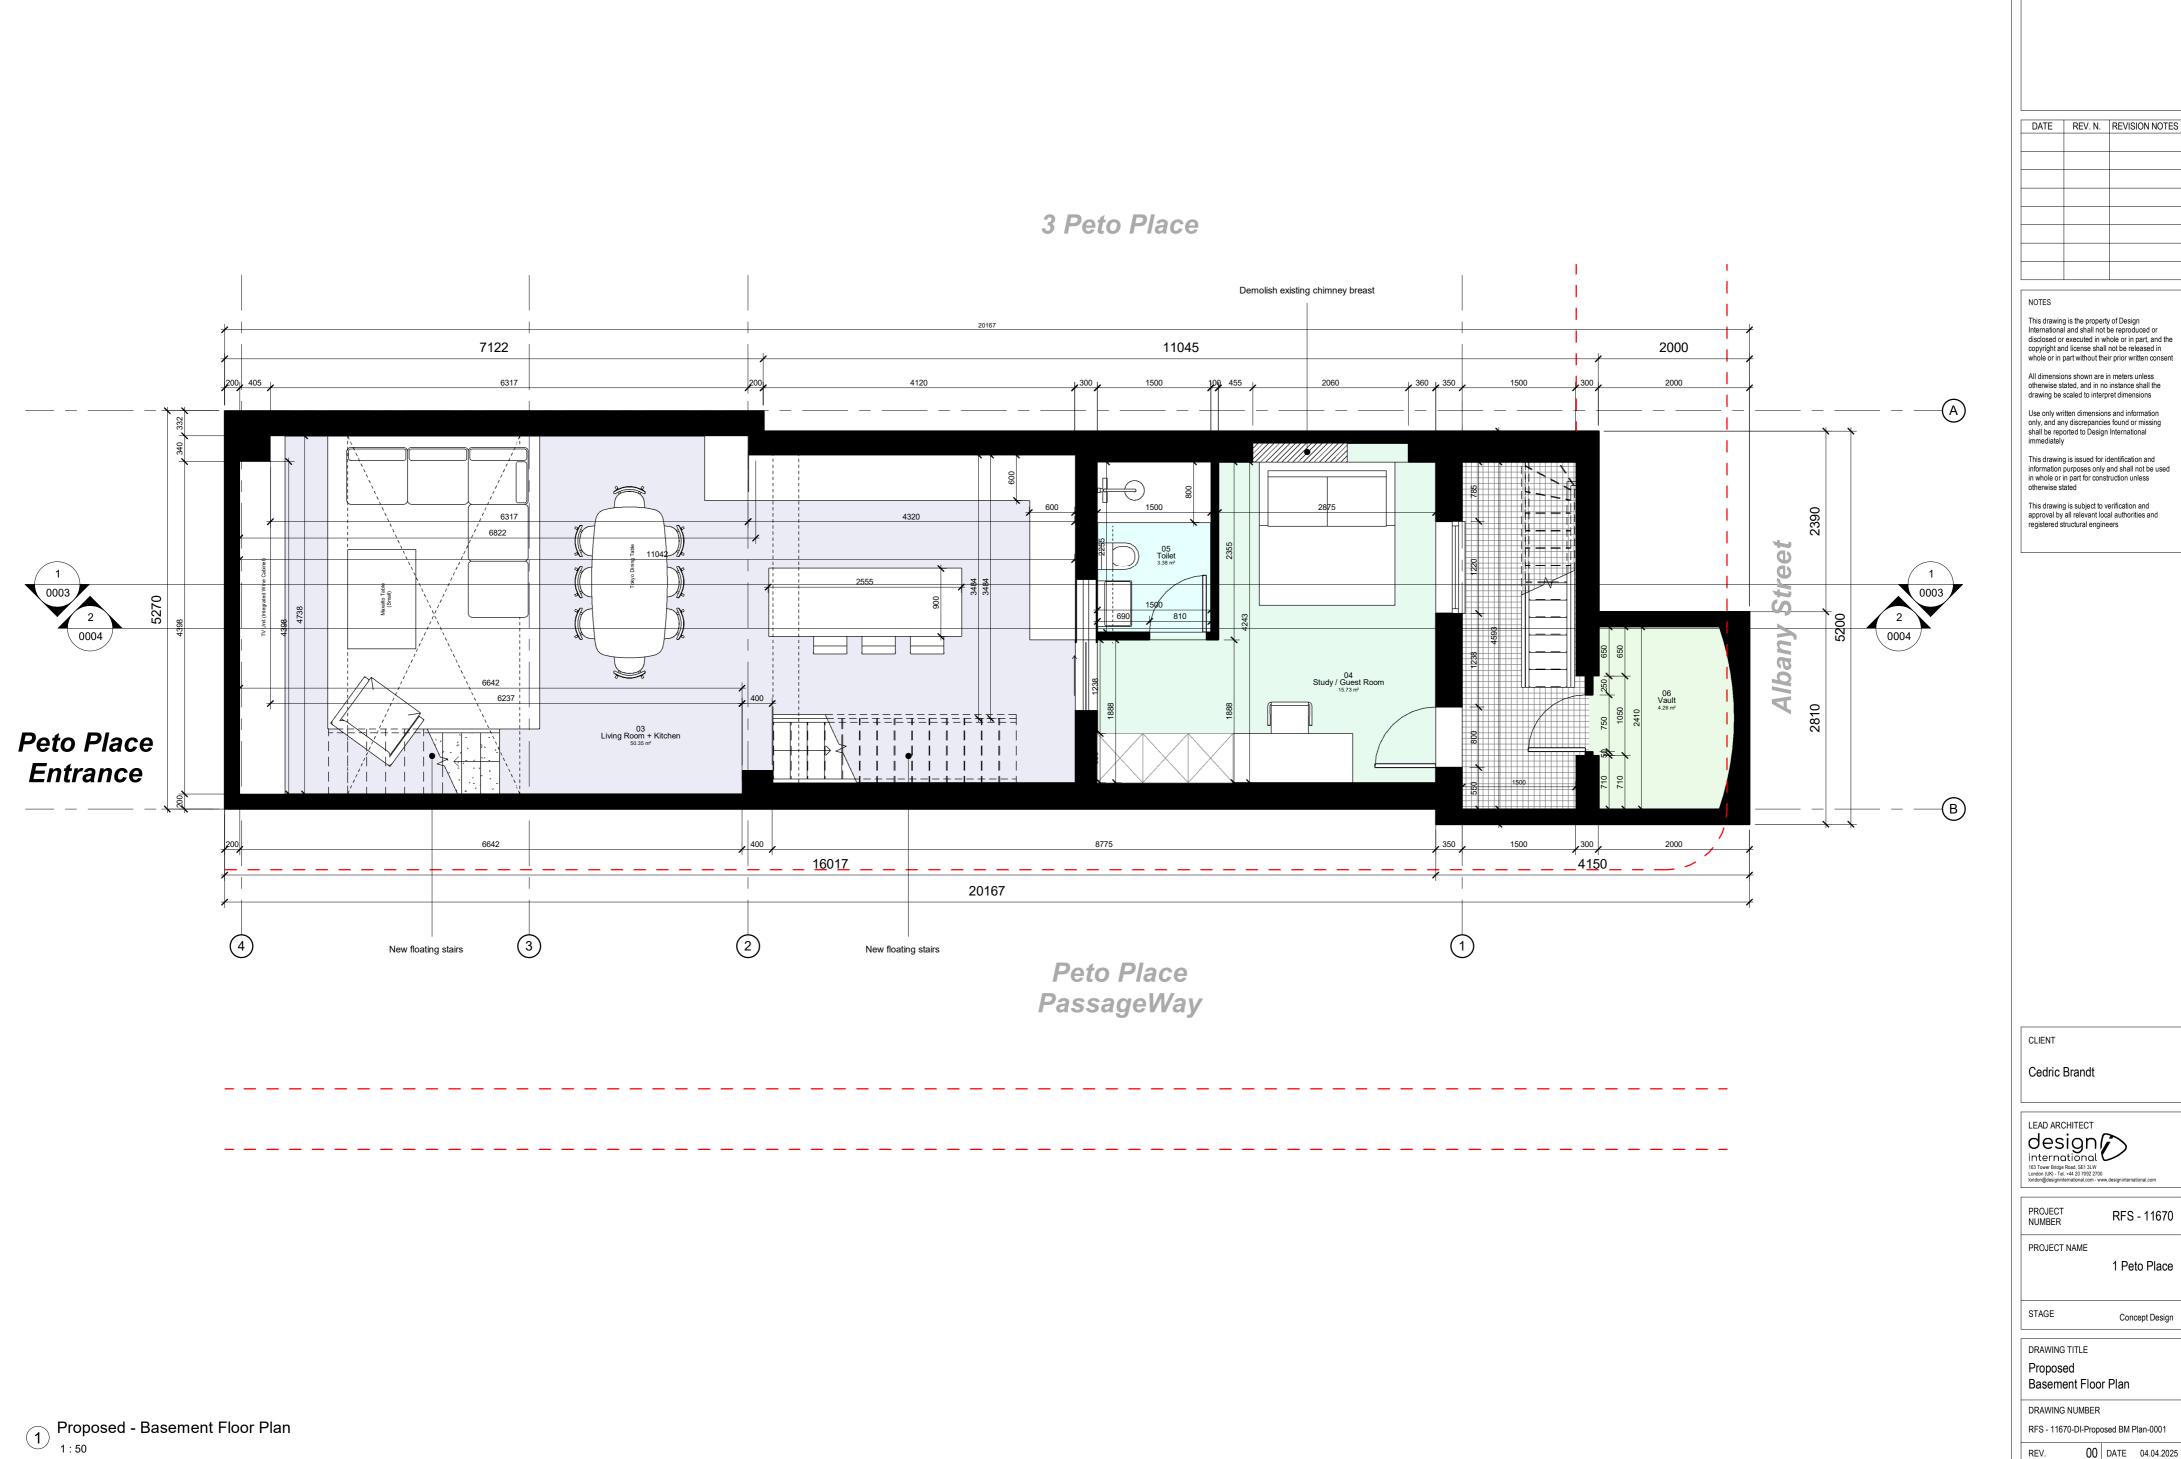

Ν

 $\bigoplus$ 

KEYPLAN

| CLIENT                                                                                                                                                        |                    |             |            |
|---------------------------------------------------------------------------------------------------------------------------------------------------------------|--------------------|-------------|------------|
| Cedric Brandt                                                                                                                                                 |                    |             |            |
| LEAD ARCHITECT<br>Design Contractional<br>international<br>It3 Tower Bridge Road SEI 3UV<br>London (UK) - Tel 44 20 7992 2700<br>bordon@designitemational.com |                    |             |            |
| PROJECT<br>NUMBER                                                                                                                                             |                    | RFS - 11670 |            |
| PROJECT NAME<br>1 Peto Place                                                                                                                                  |                    |             |            |
| STAGE                                                                                                                                                         | AGE Concept Design |             |            |
| DRAWING TITLE<br>Proposed<br>Basement Floor Plan                                                                                                              |                    |             |            |
| DRAWING NUMBER<br>RFS - 11670-DI-Proposed BM Plan-0001                                                                                                        |                    |             |            |
| REV.                                                                                                                                                          | 00                 | DATE        | 04.04.2025 |
| SCALE                                                                                                                                                         | 1 : 50             | DRN BY      | DI         |
| FORMAT                                                                                                                                                        | A2                 | CHK BY      | DI         |