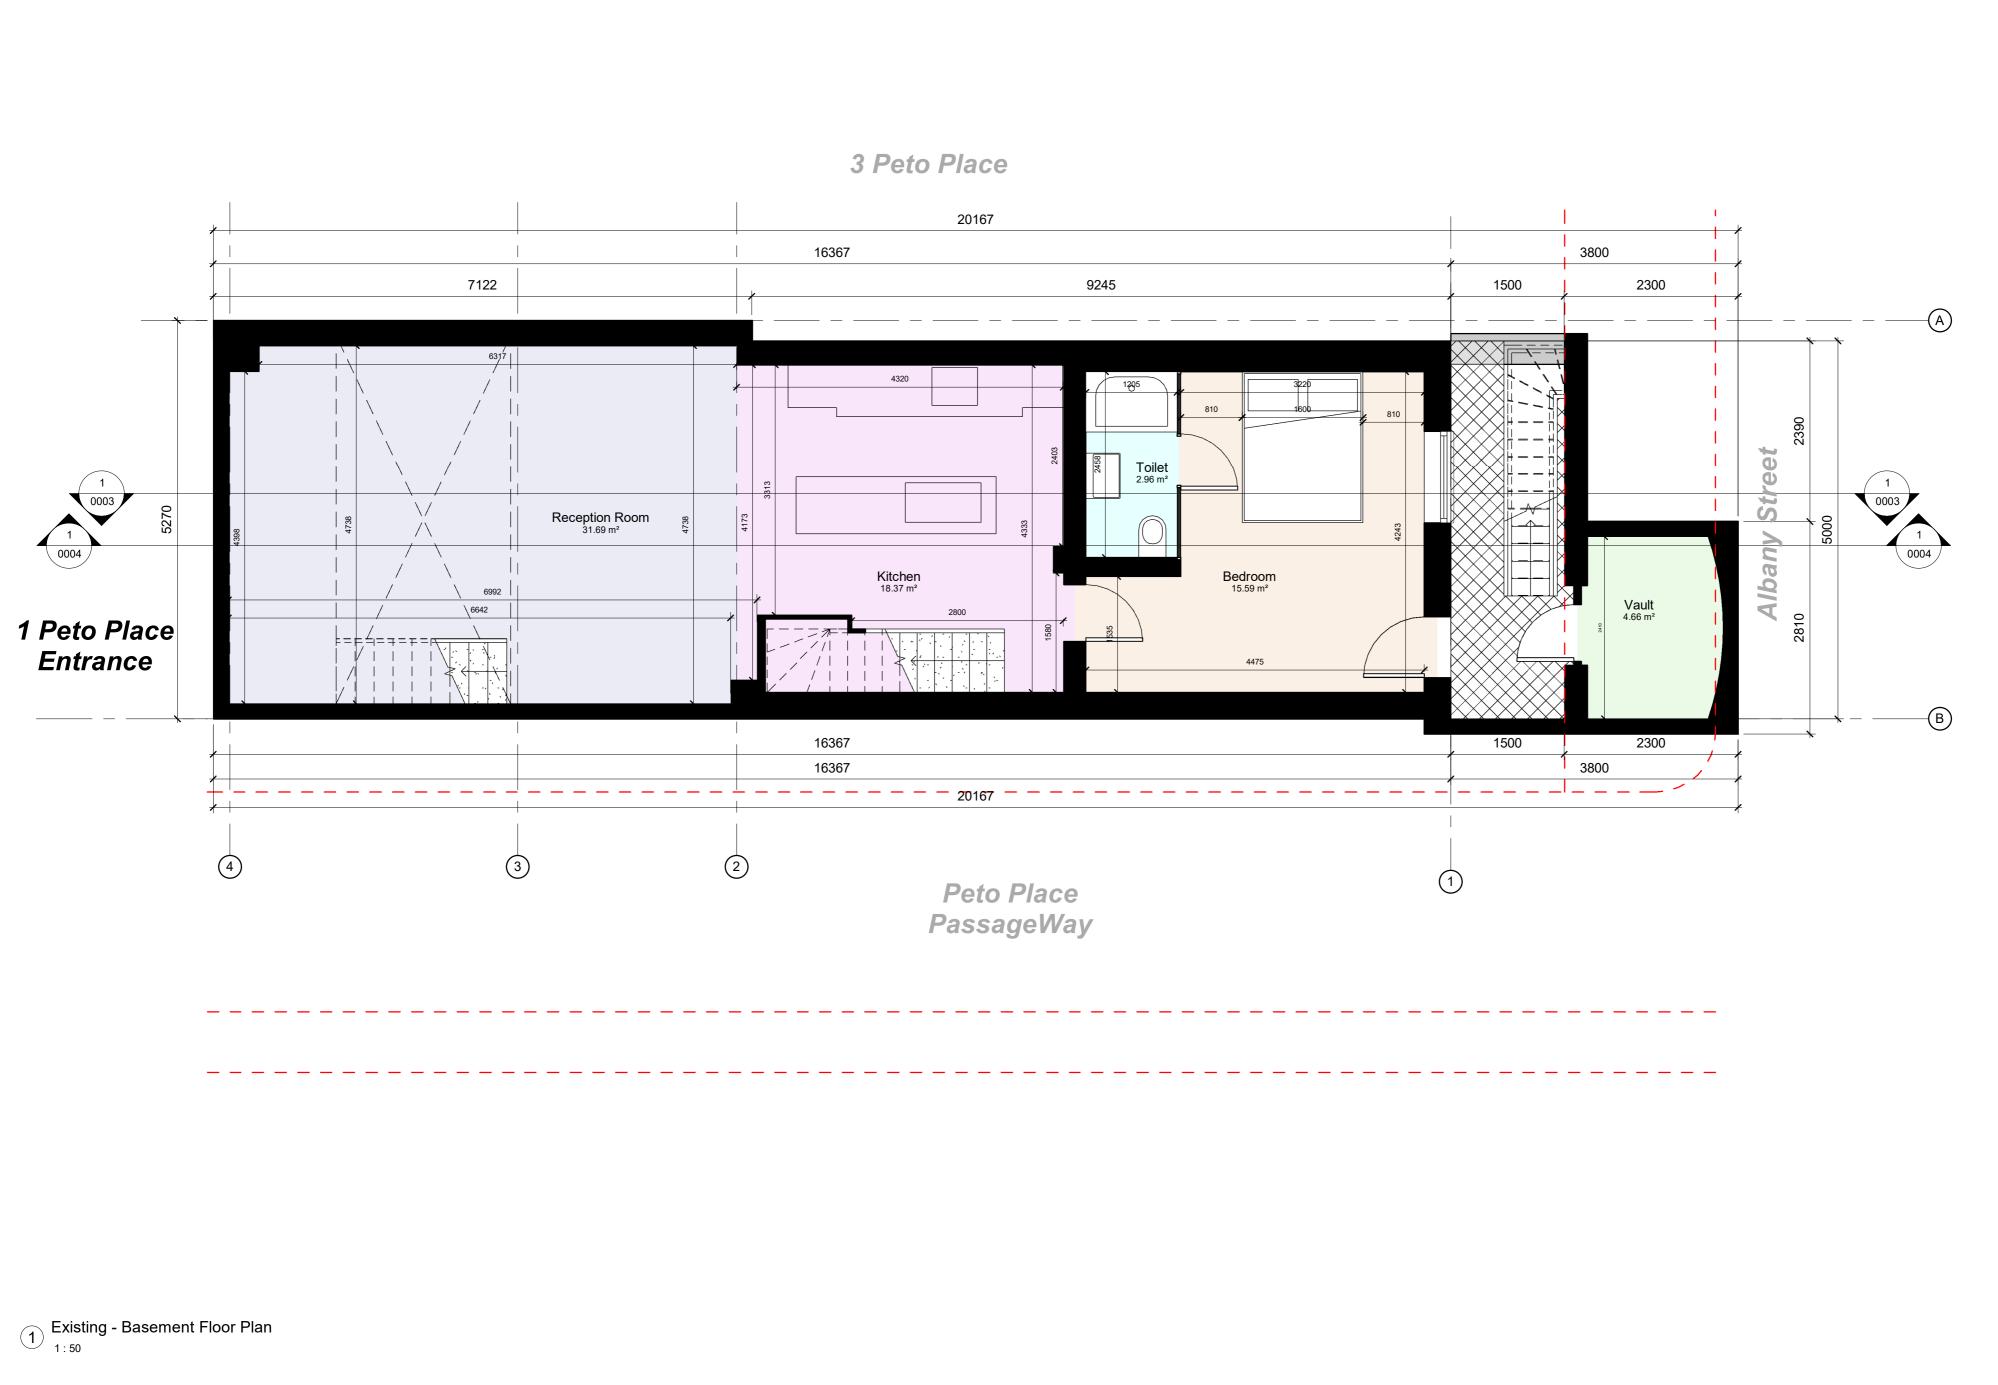

## DRAWING TITLE Existing Basement Floor Plan DRAWING NUMBER

RFS - 11670-DI-Existing BM Plan-0001 REV. 00 DATE 04.04.2025 SCALE 1:50 DRN BY DI FORMAT A2 СНК ВУ DI