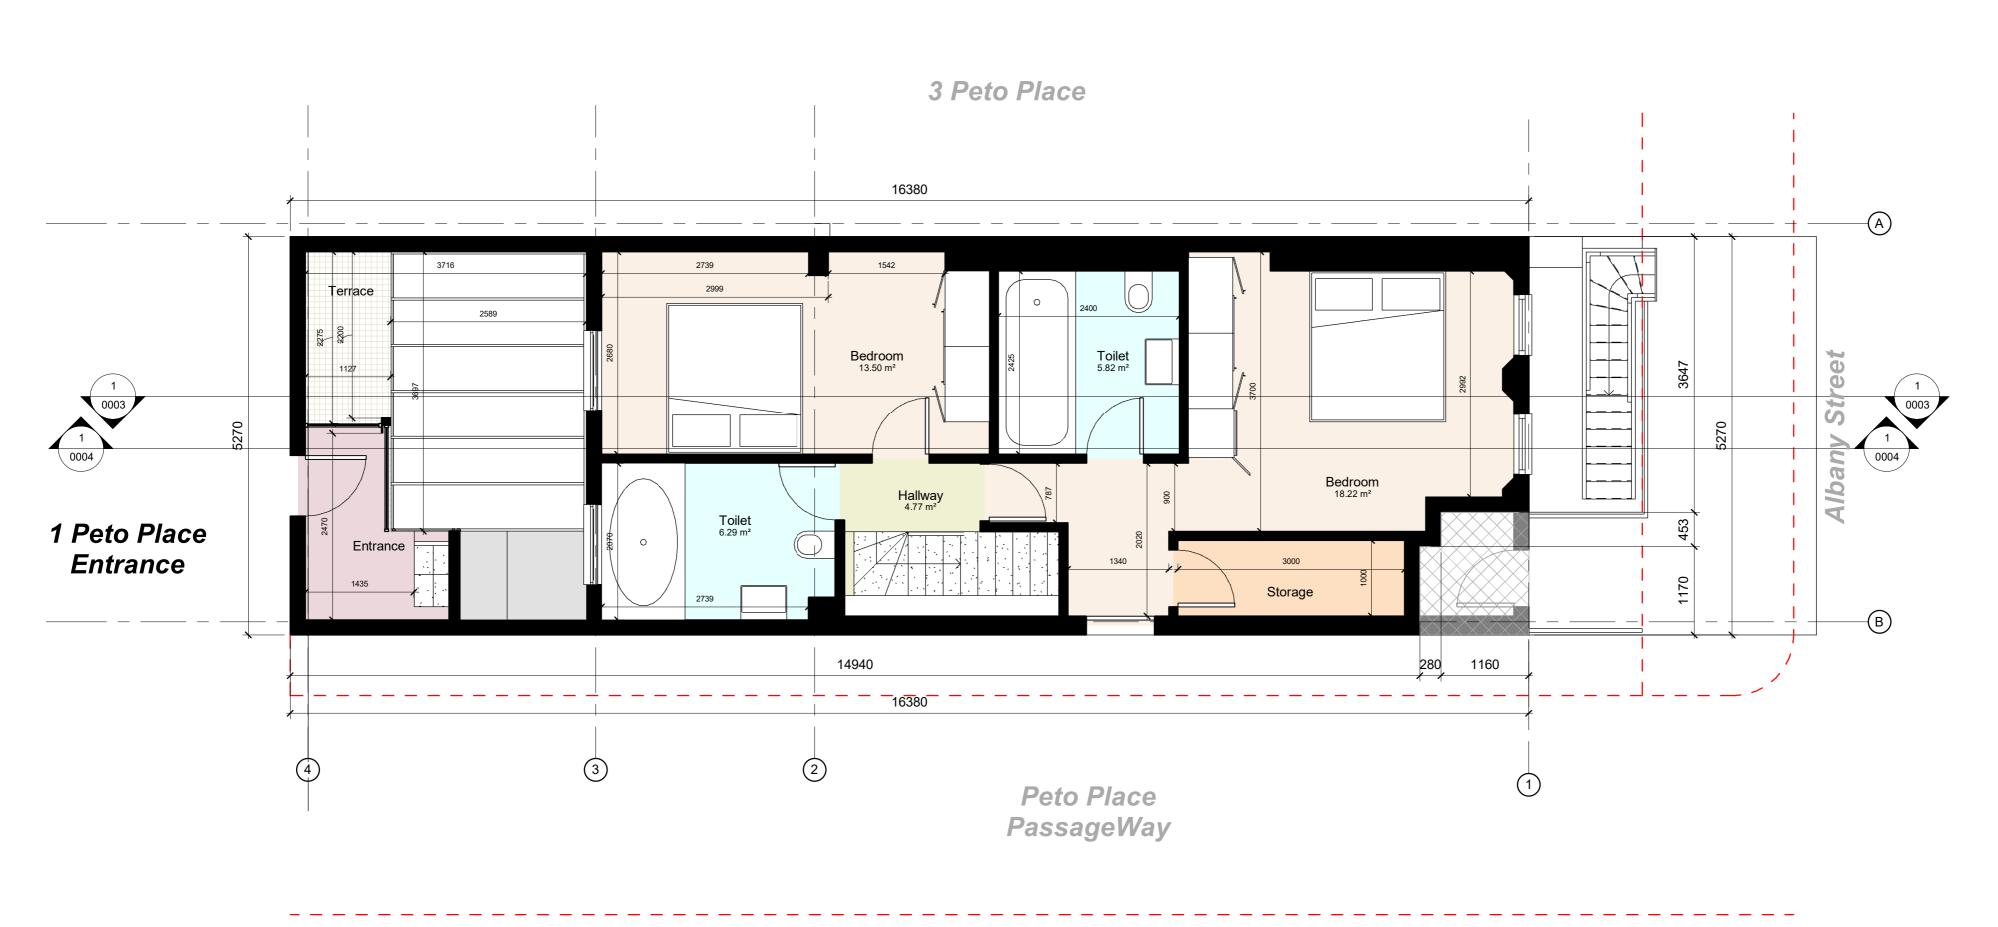

All dimensions shown are in meters unless otherwise stated, and in no instance shall the drawing be scaled to interpret dimensions

Use only written dimensions and information only, and any discrepancies found or missing shall be reported to Design International immediately

1 Peto Place

STAGE Concept Design

DRAWING TITLE

Existing Ground Floor Plan

DRAWING NUMBER RFS - 11670-DI-Existing GF Plan-0002

00 DATE 04.04.2025 SCALE 1:50 DRN BY

FORMAT A2 CHK BY

1 Existing - Ground Floor Plan