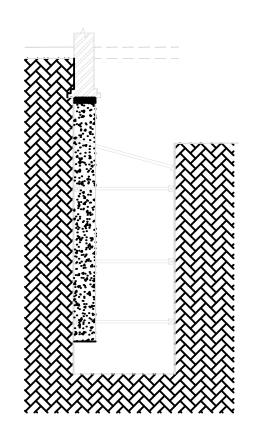

STAGE 4 - CONCRETE PIN

## METHOD STATEMENT FOR BASEMENT CONSTRUCTION:

- Excavate for underpinning (see sequence on drawing 810), stages 1-3.
   Install concrete underpinning (stage 4).
   Install part of base slab (stage 5). Leaving center of basement unexcavated.
   Install new ground floor beams to prop base of existing party walls (stage 6).
   Reduce level of center section of basement and install temporary propping as per stage
- 6. Complete excavation of centre section of basement (stage 8).
  7. Install center section of basement floor slab (stage 8).
- 8. Remove temporary propping (stage 9).