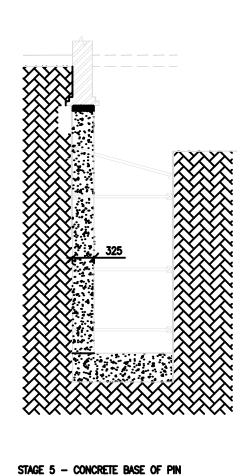

## METHOD STATEMENT FOR BASEMENT CONSTRUCTION:

- Excavate for underpinning (see sequence on drawing 810), stages 1-3.
   Install concrete underpinning (stage 4).
   Install part of base slab (stage 5). Leaving center of basement unexcavated.
   Install new ground floor beams to prop base of existing party walls (stage 6).
   Reduce level of center section of basement and install temporary propping as per stage
- 6. Complete excavation of centre section of basement (stage 8).
  7. Install center section of basement floor slab (stage 8).
- 8. Remove temporary propping (stage 9).