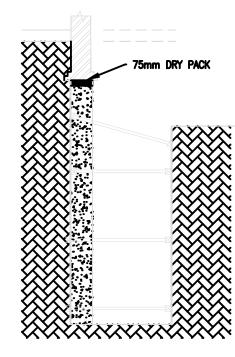

## METHOD STATEMENT FOR BASEMENT CONSTRUCTION:

- Excavate for underpinning (see sequence on drawing 810), stages 1-3.
   Install concrete underpinning (stage 4).
   Install part of base slab (stage 5). Leaving center of basement unexcavated.
   Install new ground floor beams to prop base of existing party walls (stage 6).
   Reduce level of center section of basement and install temporary propping as per stage
- 6. Complete excavation of centre section of basement (stage 8).
  7. Install center section of basement floor slab (stage 8).
- 8. Remove temporary propping (stage 9).