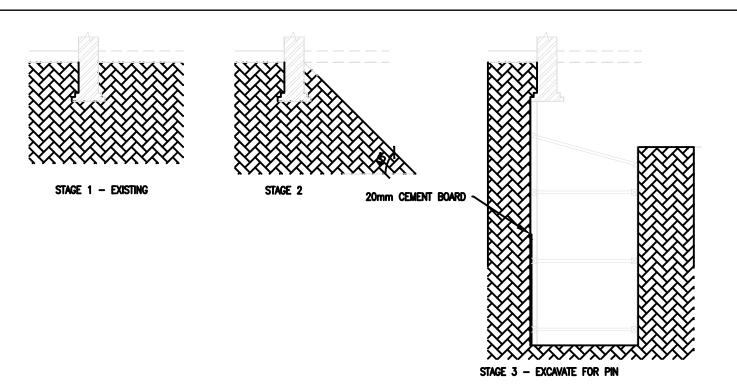

## METHOD STATEMENT FOR BASEMENT CONSTRUCTION:

- Excavate for underpinning (see sequence on drawing 810), stages 1-3.
   Install concrete underpinning (stage 4).
   Install part of base slab (stage 5). Leaving center of basement unexcavated.
   Install new ground floor beams to prop base of existing party walls (stage 6).
   Reduce level of center section of basement and install temporary propping as per stage
- 6. Complete excavation of centre section of basement (stage 8).
  7. Install center section of basement floor slab (stage 8).
- 8. Remove temporary propping (stage 9).

CONCEPT CONSULTANCY STRUCTURAL DESIGNERS LTD

TBC

STAGE 4 - EXCAVATE FOR BASE OF PIN

17 Courthope Road LONDON, NW3 2LE Proposed Underpinning Propping Sequence Sheet 1

| A        | m/m/2024 | CHI.    | 3000X      |
|----------|----------|---------|------------|
| Revision | Date     | Made by | Amendments |