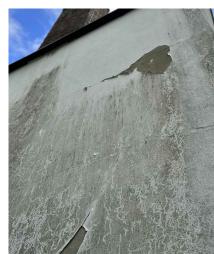

All dimensions to be checked on site prior to construction or manufacture.

Do not scale from this drawing.

Refer also to written specification of works where applicable.

Any discrepancies to be verified with Architects prior to commencement of

This drawing is the property of DRY Architects Limited. They reserve copyright, and the drawing issued on the condition that it is not retained by any unauthorised person. It may not be reproduced or disclosed, either wholly or in part without written consent from DRY Architects Limited.

| REVISION: | DESCRIPTION:   | DATE:    |
|-----------|----------------|----------|
| F1        | INITIAL SCHEME | 07.06.24 |







## DRYARCHITECTS

PROJECT: 8 HOLLY TERRACE, HIGHGATE LONDON, N6 6LX MR RICHARD ORMOND DRAWING: EXISTING REAR AND SIDE ELEVATION WITH REPAIRS DATE: SCALE: 1:100 @ A3

JUNE 2024 DWG. NO: 5349-108 REVISION: F1

CHARTERED ARCHITECTS
ADDRESS: 48 Charlotte Street, London, W1T2NS
TEL: 0207 221 6161 FAX: 0207 243 6134
EMAIL: info@dryarchitects.co.uk WEB: www.dryarchitects.co.uk

**Existing Rear Elevation** 

Scale: 1:100

**Existing Side Elevation** 

Scale: 1:100