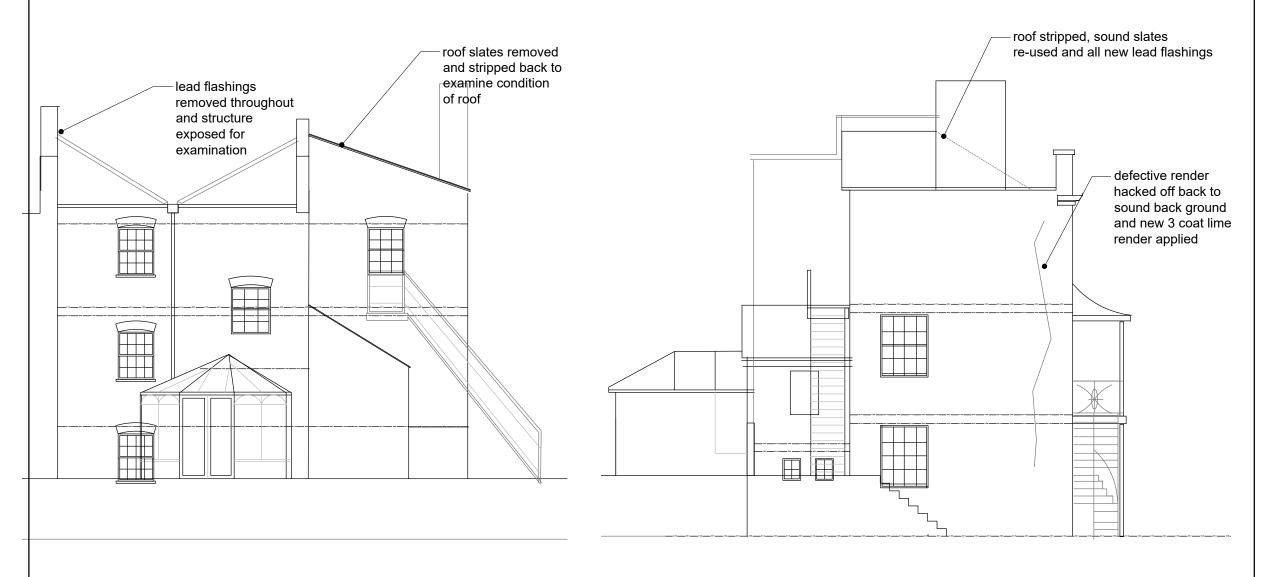

CHARTERED ARCHITECTS
ADDRESS: 48 Charlotte Street, London, W1T2NS
TEL: 0207 221 6161 FAX: 0207 243 6134
EMAIL: info@dryarchitects.co.uk WEB: www.dryarchitects.co.uk

**Existing Rear Elevation** 

Scale: 1:100

**Existing Side Elevation** 

Scale: 1:100