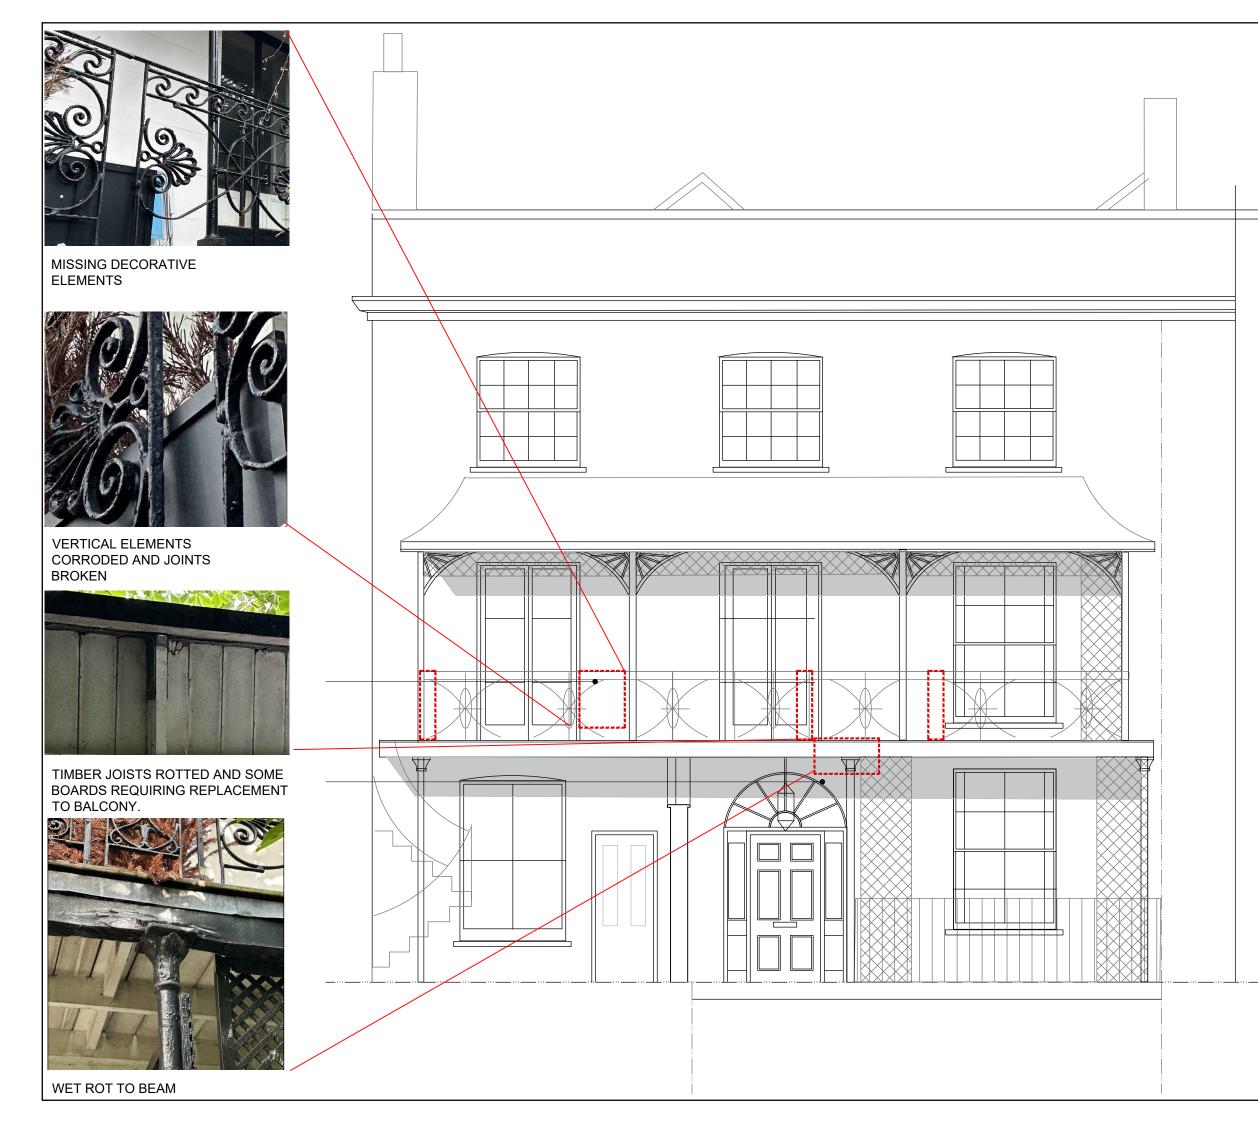

| REVISION: | DESCRIPTION:   | DATE:    |
|-----------|----------------|----------|
| F1        | INITIAL SCHEME | 07.12.23 |

| DR       | $\mathbf{Y} \land R \subset H \mid^{2}$ | TECTS            |  |
|----------|-----------------------------------------|------------------|--|
| PROJECT: | 8 HOLLY TERRACE, HIGHGATE               |                  |  |
|          | LONDON, N6 6LX                          |                  |  |
| CLIENT:  | MR RICHARD ORMOND                       |                  |  |
| DRAWING: | EXISTING FRONT ELEVATION WI             | TH REPAIRS       |  |
|          |                                         |                  |  |
| DATE:    | DEC 2023                                | SCALE: 1:50 @ A3 |  |
| DWG. NO: | 5349-1?                                 | REVISION: P1     |  |