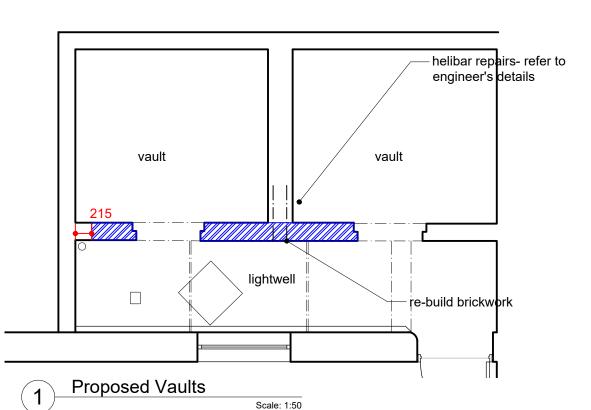

Scale: 1:50

All dimensions to be checked on site prior to construction or manufacture. Do not scale from this drawing.

Refer also to written specification of works where applicable.

Any discrepancies to be verified with Architects prior to commencement of

| REVISION: | DESCRIPTION: | DATE:         |  |
|-----------|--------------|---------------|--|
| P1        | PLANNING     | MARCH<br>2025 |  |

DRAWING TO BE READ IN CONJUNCTION WITH ENGINEER'S DETAILS