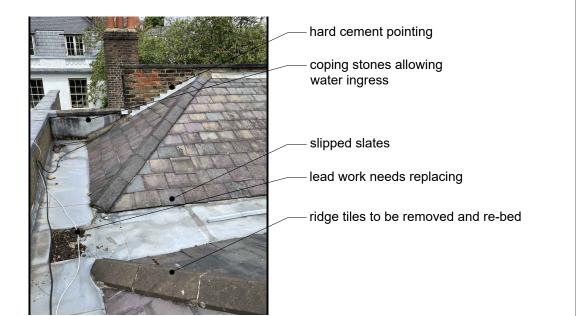

Scale: 1:100

Proposed Roof plan

All dimensions to be checked on site prior to construction or manufacture.

Do not scale from this drawing.

Refer also to written specification of works where applicable.

Any discrepancies to be verified with Architects prior to commencement of