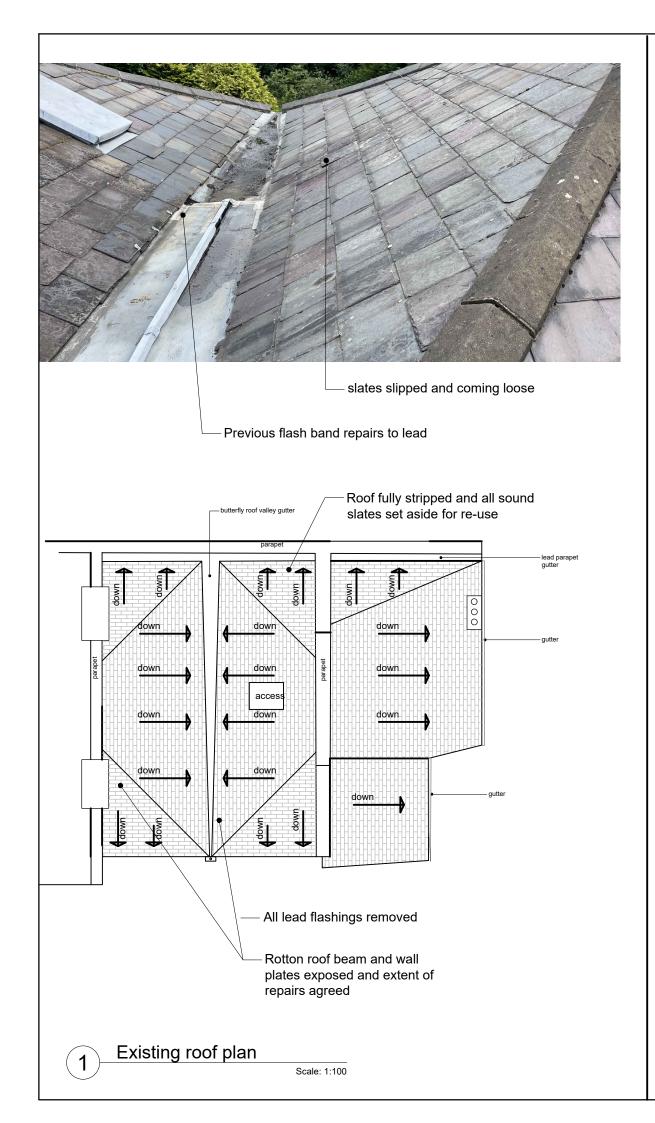

Scale: 1:100

Proposed Roof plan

All dimensions to be checked on site prior to construction or manufacture.

Do not scale from this drawing.

Refer also to written specification of works where applicable.

Any discrepancies to be verified with Architects prior to commencement of