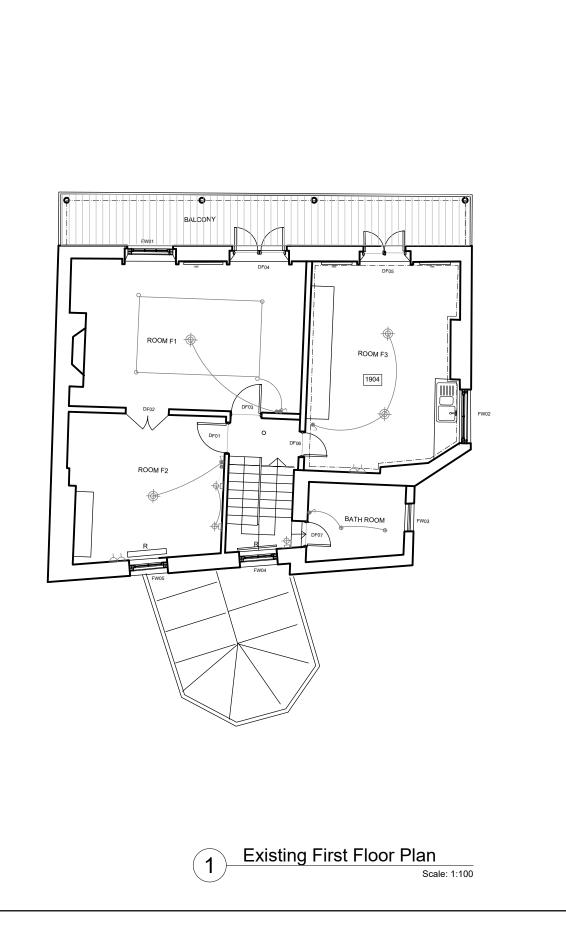

Proposed First Floor Plan 1 Scale: 1:100 All dimensions to be checked on site prior to construction or manufacture. Do not scale from this drawing. Refer also to written specification of works where applicable. Any discrepancies to be verified with Architects prior to commencement of

works.

This drawing is the property of DRY Architects Limited. They reserve copyright, and the drawing issued on the condition that it is not retained by any unauthorised person. It may not be reproduced or disclosed, either wholly or in part without written consent from DRY Architects Limited.

| REVISION: | DESCRIPTION:   | DATE:    |
|-----------|----------------|----------|
| F1        | INITIAL SCHEME | 07.06.24 |

|          | Spec: half hour fire resisting low profile<br>led downlights |  |
|-----