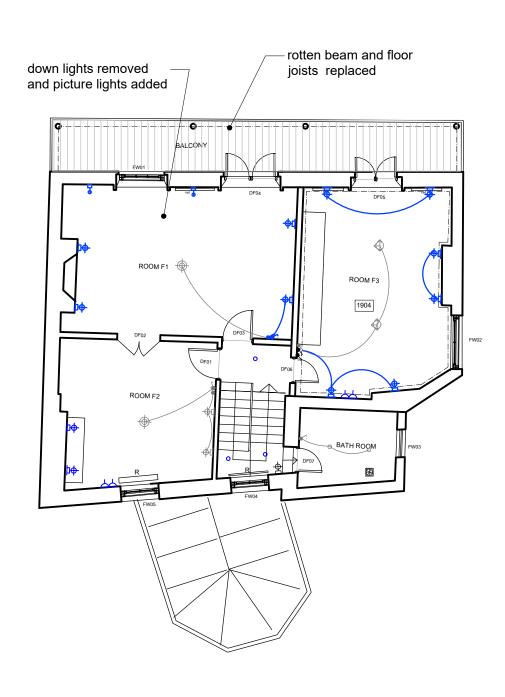

Proposed First Floor Plan 1 Scale: 1:100 All dimensions to be checked on site prior to construction or manufacture. Do not scale from this drawing. Refer also to written specification of works where applicable. Any discrepancies to be verified with Architects prior to commencement of

| REVISION: | DESCRIPTION:   | DATE:    |
|-----------|----------------|----------|
| F1        | INITIAL SCHEME | 07.06.24 |

|          | Spec: half hour fire resisting low profile<br>led downlights |  |
|----------|--------------------------------------------------------------|--|
| ₩        | Interior wall light<br>Spec: Located at 2m high.             |  |
| δ        | picture lights                                               |  |
| ٨        | spot ceiling light                                           |  |
| ÷        | Pendant Light<br>Spec:                                       |  |
| 6        | Switch (tripple, double or single to suit)                   |  |
| $\smile$ | Circuit                                                      |  |
|          | extract fan                                                  |  |

KEY: