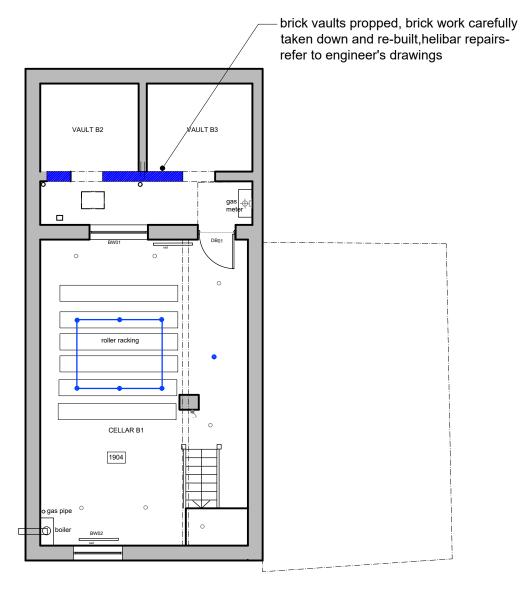

**Existing Basement Floor Plan** 

Proposed Basement Floor Plan Scale: 1:100

All dimensions to be checked on site prior to construction or manufacture.

Do not scale from this drawing.

Refer also to written specification of works where applicable.

| REVISION: | DESCRIPTION:   | DATE:    |
|-----------|----------------|----------|
| F1        | INITIAL SCHEME | 07.06.24 |

KEY:

**NEW WORK** 