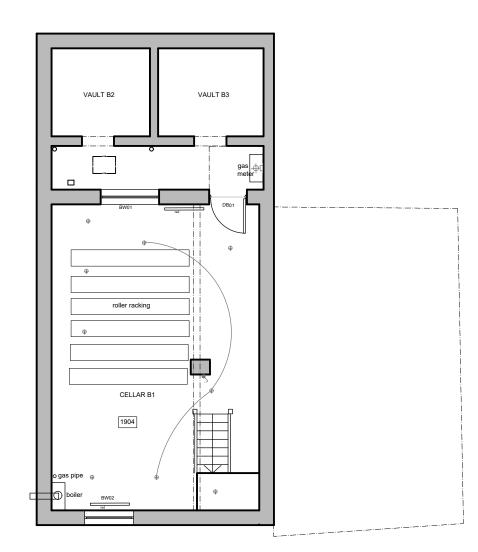

**Existing Basement Floor Plan** 

Proposed Basement Floor Plan Scale: 1:100

All dimensions to be checked on site prior to construction or manufacture.

Do not scale from this drawing.

Refer also to written specification of works where applicable.