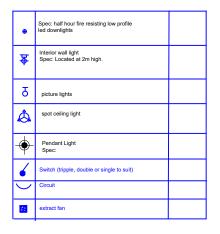

| REVISION: | DESCRIPTION:   | DATE:    |
|-----------|----------------|----------|
| F1        | INITIAL SCHEME | 07.06.24 |

KEY:

**NEW WORK** 