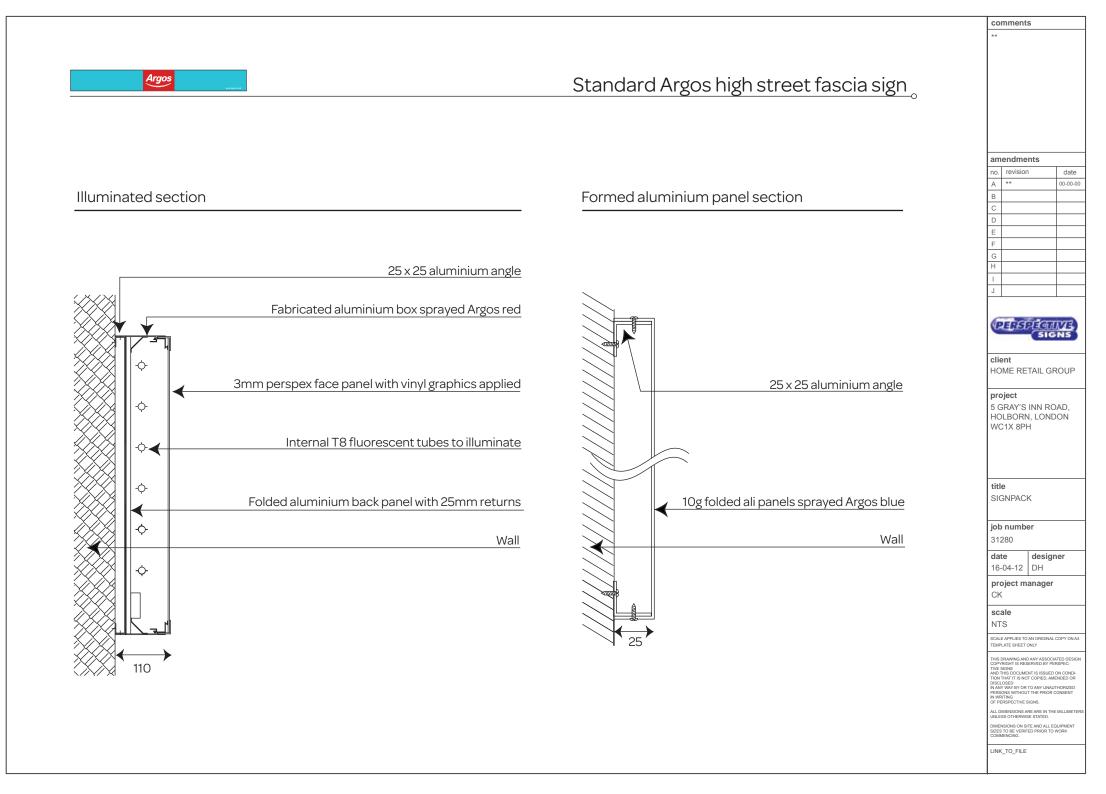

PERSPECTIVE SIGNS SIGNPACK FOR ARGOS HOLBORN

## <u>Contents</u> Flexboxes: 0 Projecting signs: 1 Built-ups: 0 High St Fascia: 1 Small info signs: 0 estate totems: 0

## Colour specification







## comments WINDOW THREADS www.argos.co.uk Argos amendments no. revision Δ в С D nd it. Get it. Argos rgo Hot Hot G offers Free EtG voucher н on technology .1 Over 250 DE CLEGINIS SIGNS Over 250 Free (5 youther Solution and the second second

Specifications Sign type: Window Threads Scale: NTS Size(mm): TBC Material: Vinyl



| SIGNS                                                                           |                                                                                                                                                     |
|---------------------------------------------------------------------------------|-----------------------------------------------------------------------------------------------------------------------------------------------------|
|