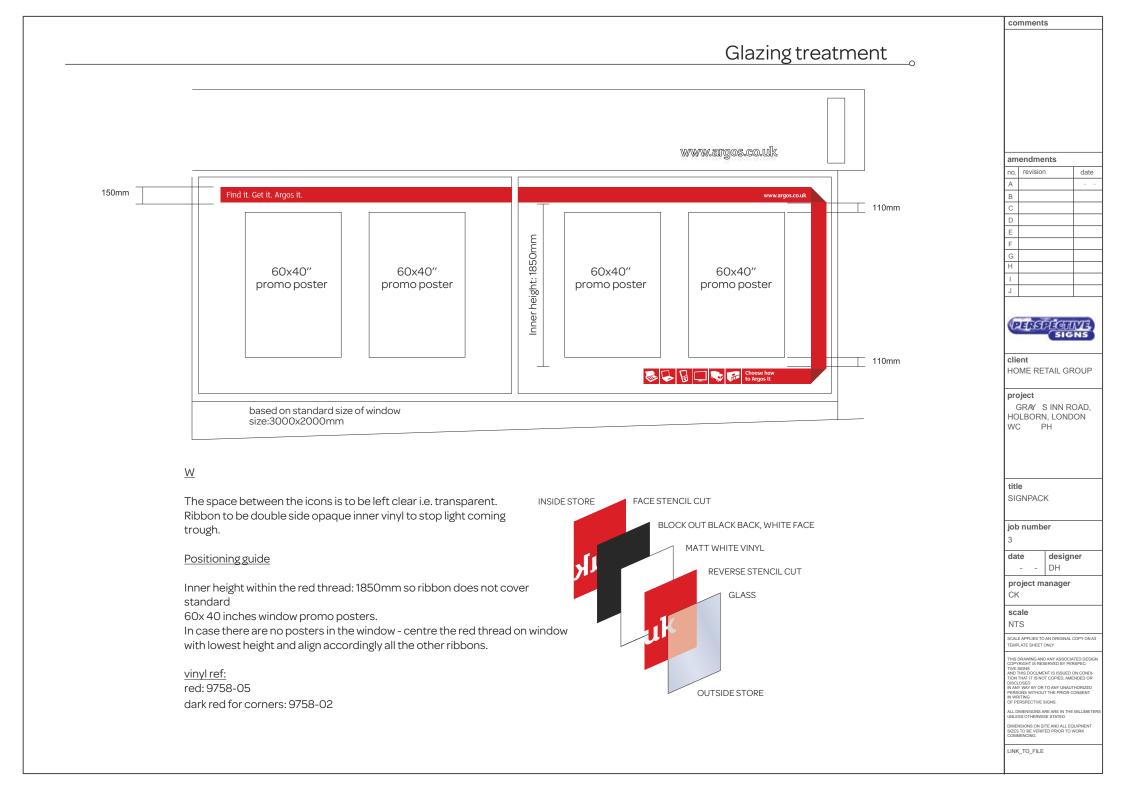

## comments WINDOW THREADS www.argos.co.uk Argos amendments no. revision Δ в С D nd it. Get it. Argos rgo Hot Hot G offers Free EtG voucher н on technology .1 Over 250 DE CLEGINIS SIGNS Over 250 Free (5 youther Solution and the second second

Specifications Sign type: Window Threads Scale: NTS Size(mm): TBC Material: Vinyl

| SIGNS                                                                           |                                                                                                                                                     |
|---------------------------------------------------------------------------------|-----------------------------------------------------------------------------------------------------------------------------------------------------|
| client<br>HOME RETAIL GROUP                                                     |                                                                                                                                                     |
|                                                                                 | INN ROAD,<br>I, LONDON<br>H                                                                                                                         |
| itle<br>BIGNPACK                                                                |                                                                                                                                                     |
| ob number<br>31280                                                              |                                                                                                                                                     |
| <b>date</b><br>16-04-12                                                         | <b>designer</b><br>DH                                                                                                                               |
| project manager<br>CK                                                           |                                                                                                                                                     |
| SCAIE<br>NTS<br>CALE APPLIES TO AN ORIGINAL COPY ON A3<br>EMPLATE SHEET ONLY    |                                                                                                                                                     |
| OPYRIGHT IS RES<br>IVE SIGNS<br>ND THIS DOCUME<br>ION THAT IT IS NO<br>ISCLOSED | ANY ASSOCIATED DESIGN<br>ERVED BY PERSPEC-<br>NT IS ISSUED ON CONDI-<br>T COPIED, AMENDED OR<br>TO ANY UNAUTHORIZED<br>T THE PRIOR CONSENT<br>IGNS. |
| NLESS OTHERWIS                                                                  | RE ARE IN THE MILLIMETERS<br>RE STATED.<br>TE AND ALL EQUIPMENT<br>ED PRIOR TO WORK                                                                 |
| INK_TO_FILE                                                                     |                                                                                                                                                     |
|                                                                                 |                                                                                                                                                     |