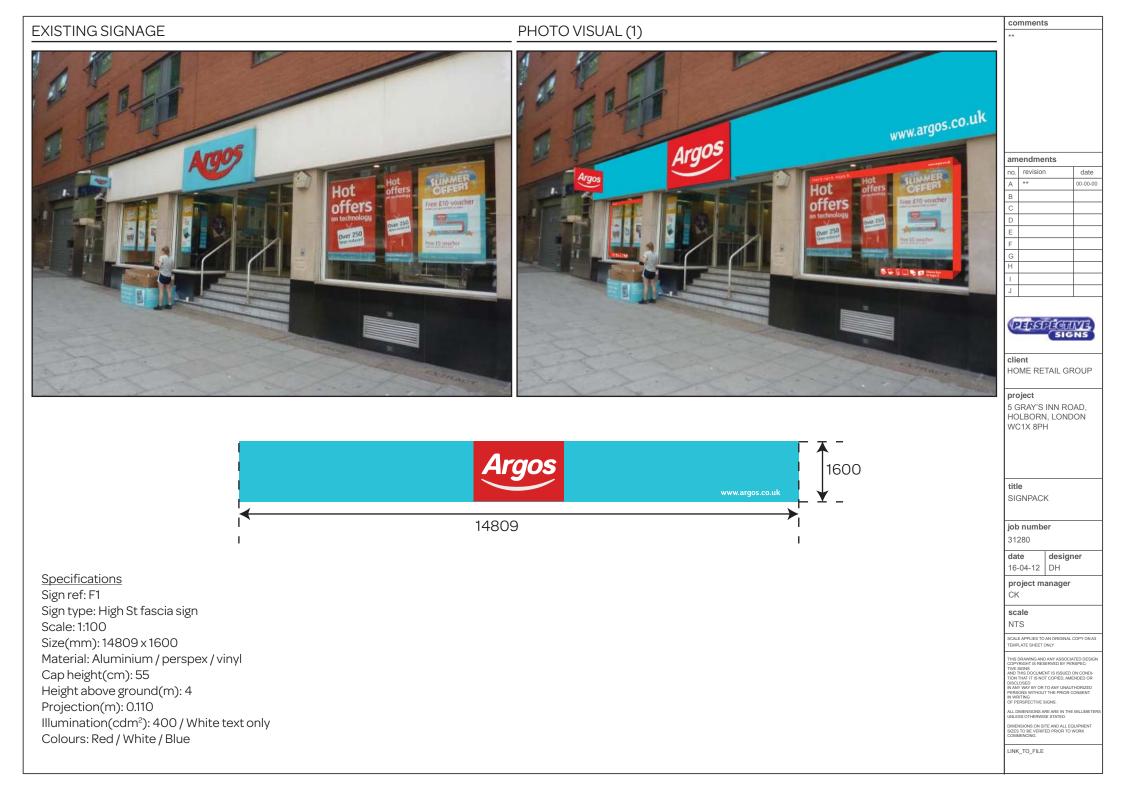

PERSPECTIVE SIGNS SIGNPACK FOR ARGOS HOLBORN

## <u>Contents</u> Flexboxes: 0 Projecting signs: 1 Built-ups: 0 High St Fascia: 1 Small info signs: 0 estate totems: 0

## Colour specification







## comments WINDOW THREADS www.argos.co.uk Argos amendments no. revision Δ в С D nd it. Get it. Argos rgo Hot Hot G offers Free EtG voucher н on technology .1 Over 250 DE CLEGINIS SIGNS Over 250 Free (5 youther Solution and the second second

Specifications Sign type: Window Threads Scale: NTS Size(mm): TBC Material: Vinyl



| SIGNS                                                                           |                                                                                                                                                     |
|---------------------------------------------------------------------------------|-----------------------------------------------------------------------------------------------------------------------------------------------------|