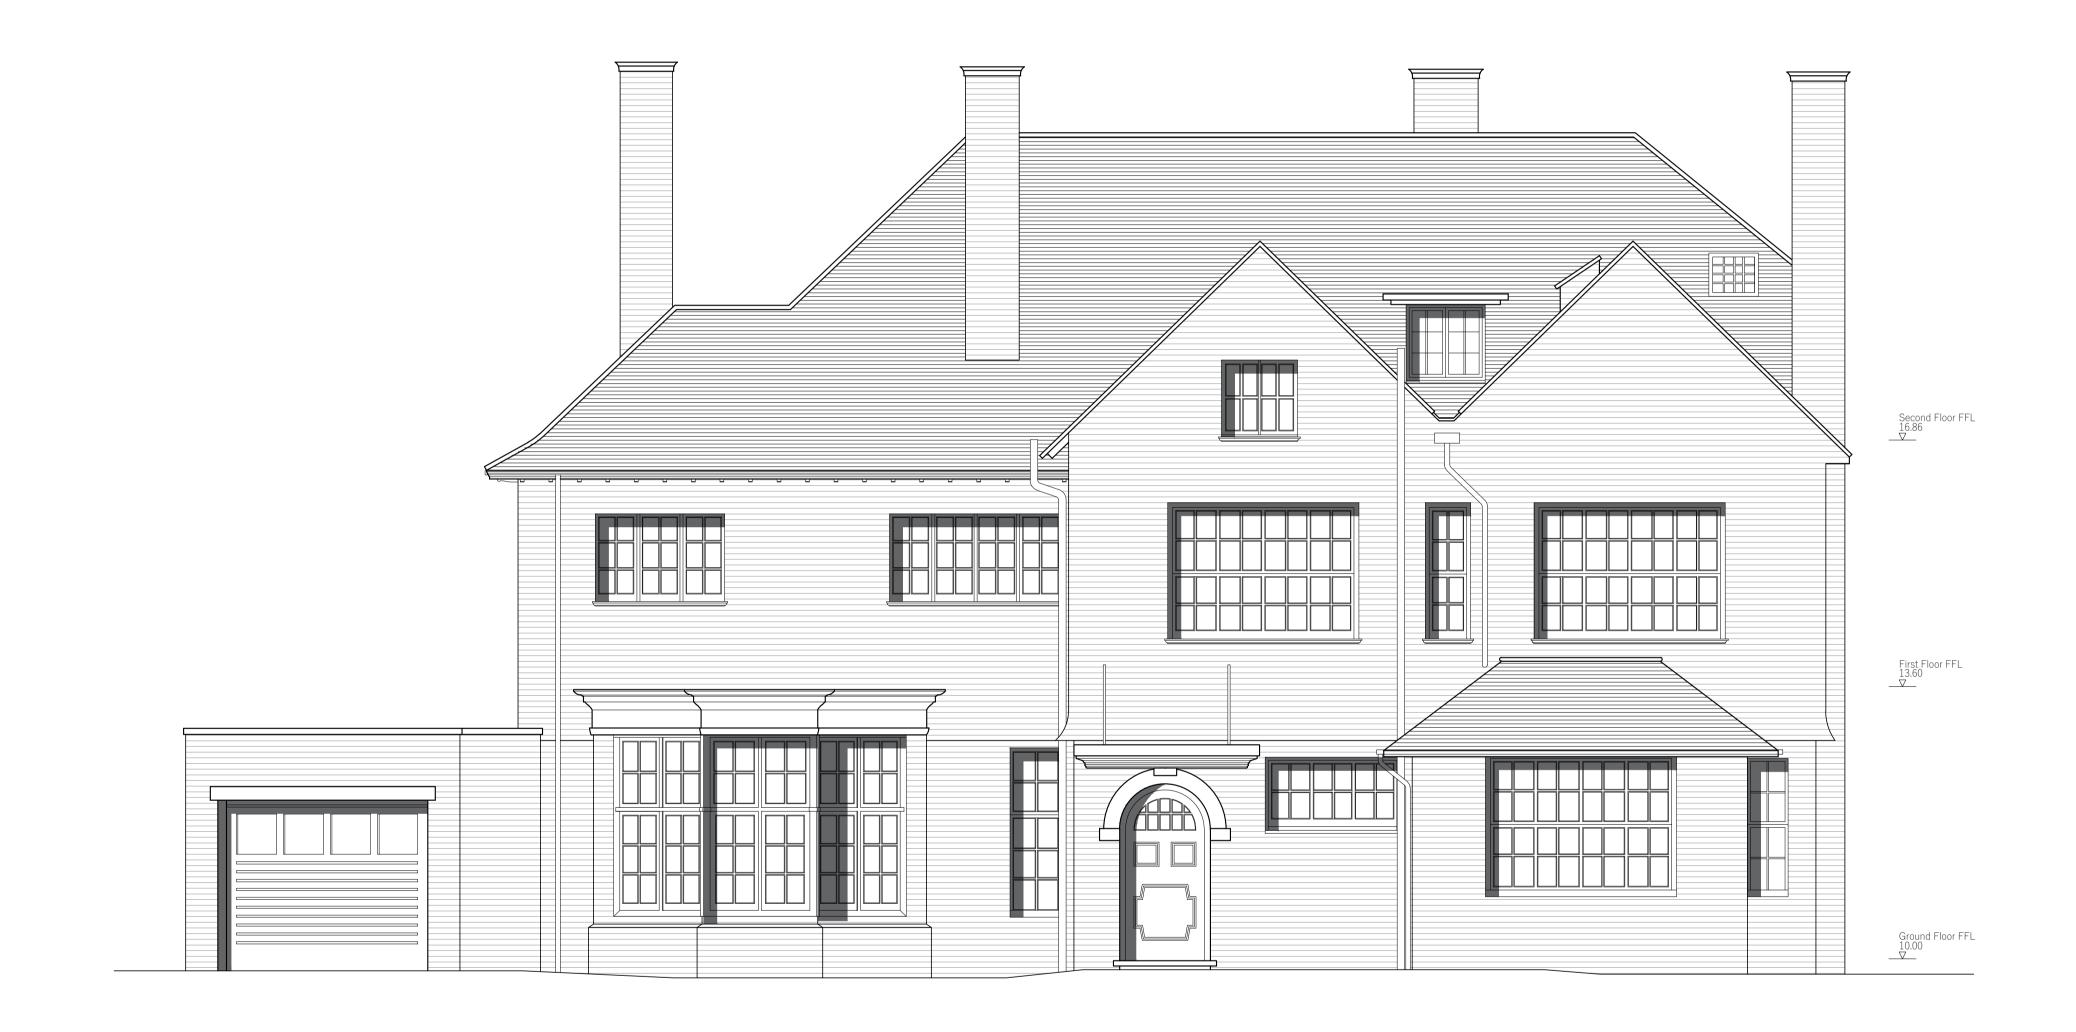

## Front Elevation 1 (North-West) Scale 1:50 @ A1

## Materials Key: Wall Existing Brick (Elevation) Slate Roof Tiles (Elevation) Earth