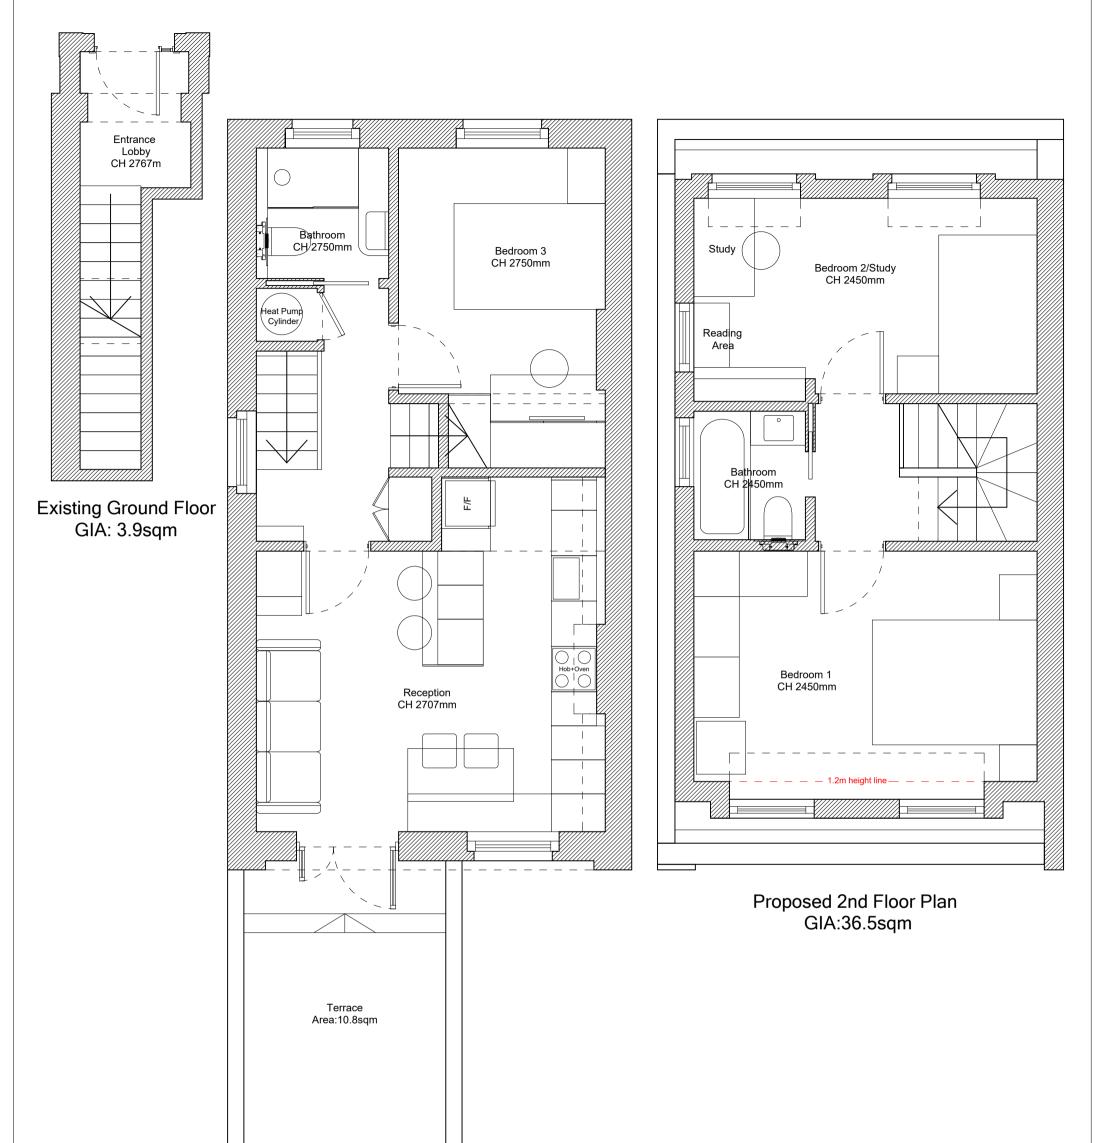

Proposed 1st Floor Plan GIA: 42sqm

NOTE:
1. This drawing has been prepared solely for costing. It is not a construction drawing and must not be used as such.
2. Do not scale this drawing, use only figured dimensions;
3. All dimensions are in millimetres, unless noted otherwise.
4. Any areas indicated on this sheet are approximate and indicative only.
5. LZ Design shall be notified in writing of any discrepancies.
6. This information may include mapping data licensed from Ordnance Survey and is strictly for use in preparation of information for this project. The Ordnance Survey copyright acknowledgement must be displayed on any document containing this data. At the end of its use, any Ordnance Survey data must be deleted and all paper copies destroyed.