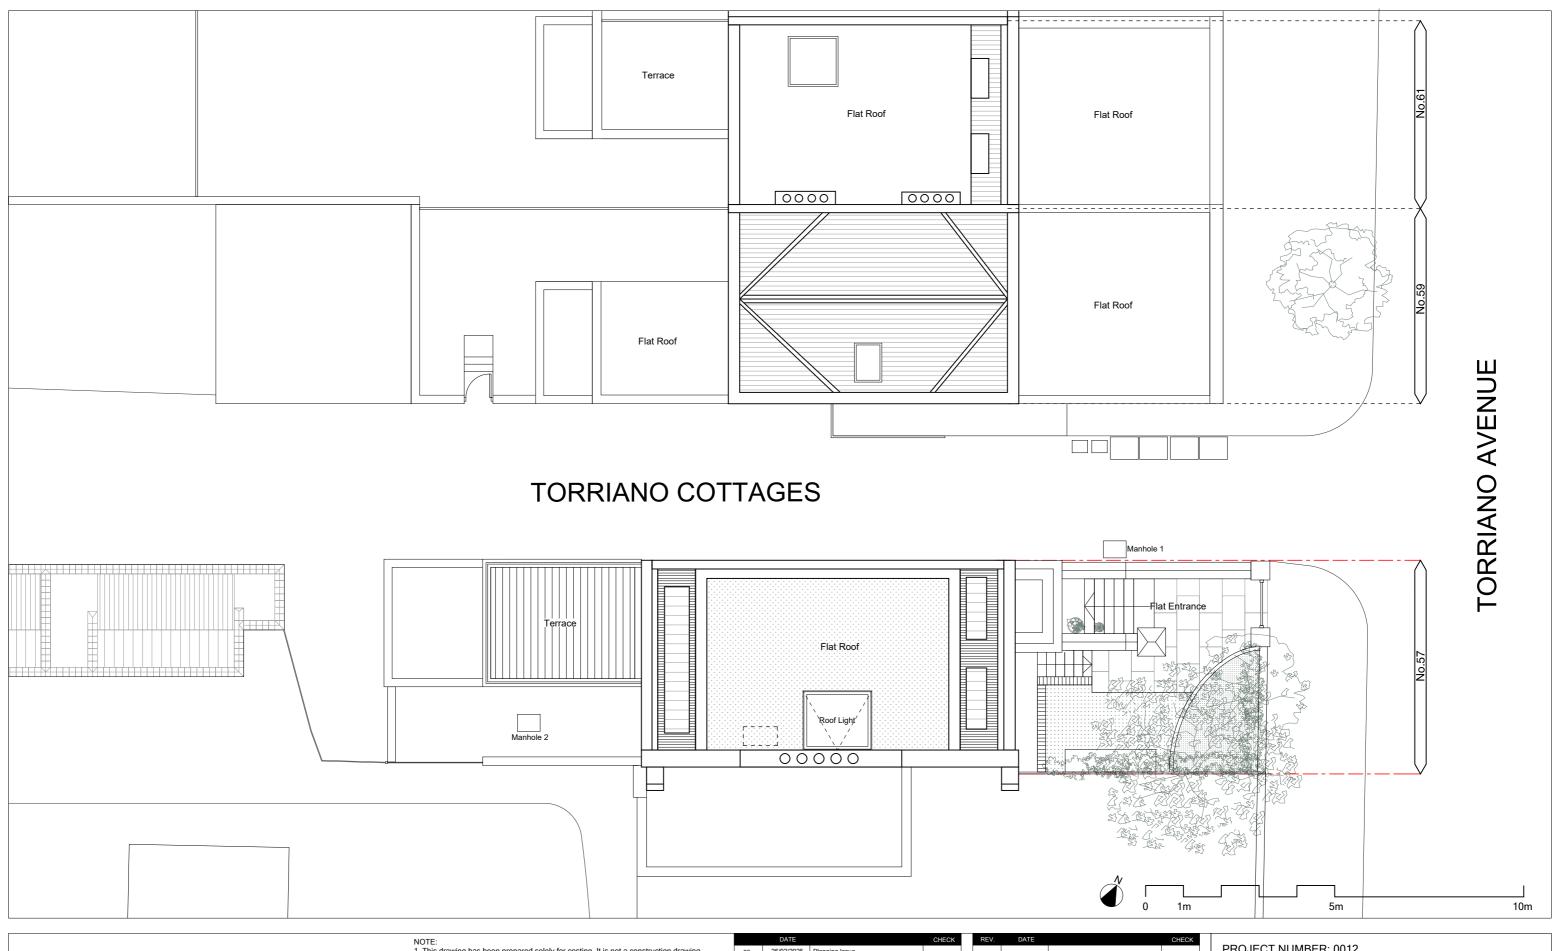

| к | PROJECT NUMBER: 0012                   |                 |  |  |  |
|---|----------------------------------------|-----------------|--|--|--|
| _ | SITE ADDRESS:                          | CLIENT:         |  |  |  |
|   | 57A Torriano Avenue,<br>London NW5 2SJ | Mr Missin       |  |  |  |
|   | DRAWING TITLE:                         | DRAWING NUMBER: |  |  |  |
|   | Proposed Site Plan                     | 0012/PL/11      |  |  |  |
|   | DRAWN BY:                              | DRAWING DATE:   |  |  |  |
|   | LZ                                     | 16/04/2025      |  |  |  |
|   | SCALE:                                 | REVISION:       |  |  |  |
|   | 1:100@A3/ 1:50@A1                      | 01              |  |  |  |