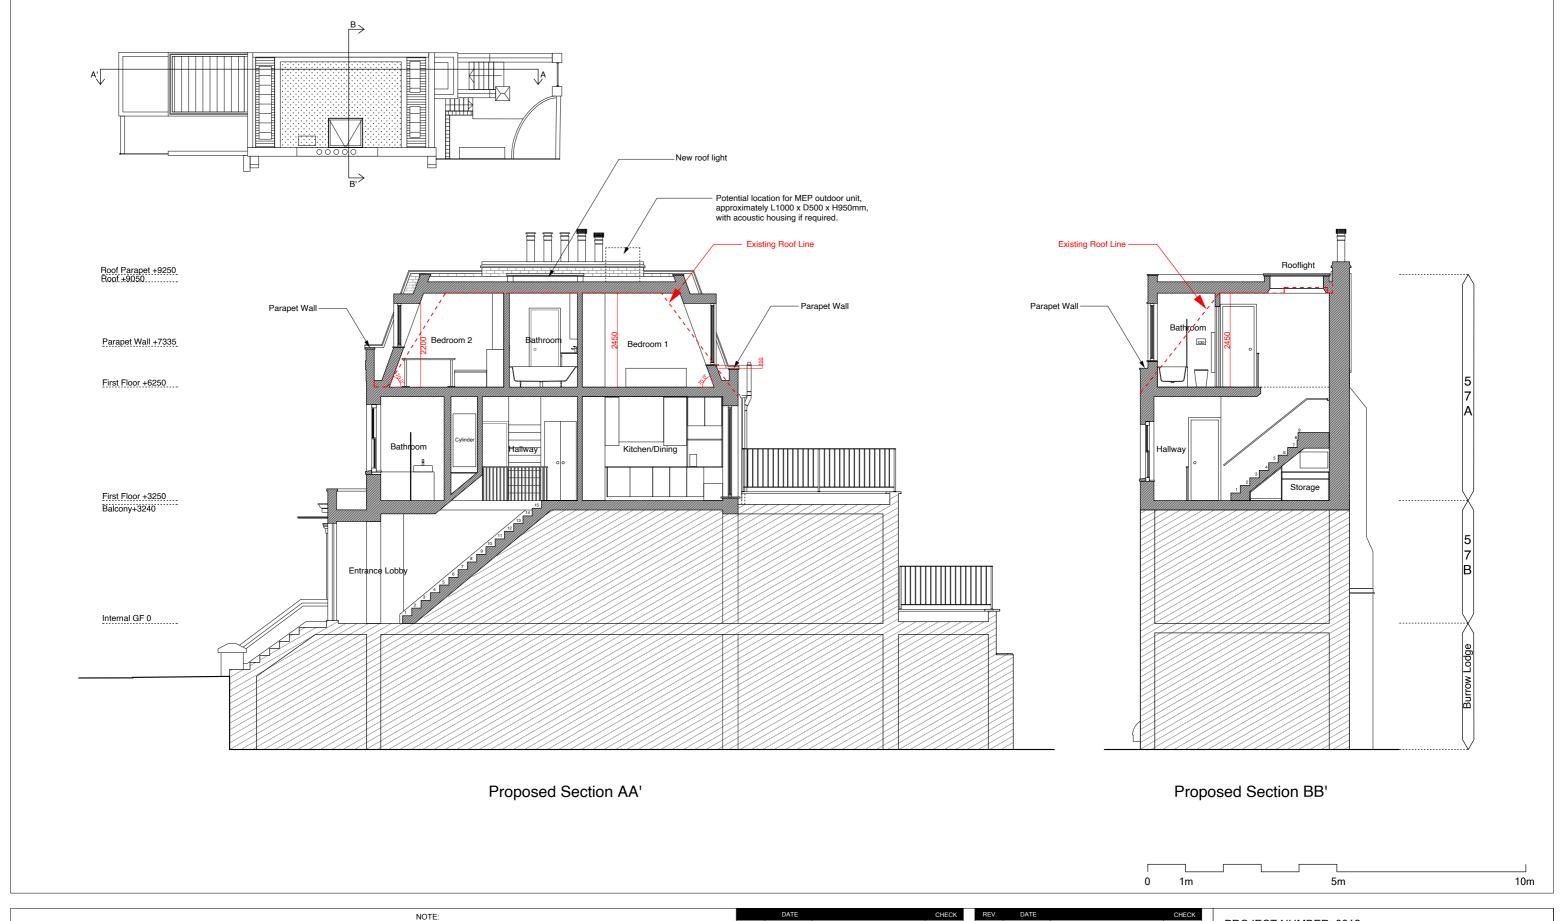

| PROJECT NUMBER: 0012                    |                 |  |  |  |
|-----------------------------------------|-----------------|--|--|--|
| SITE ADDRESS:                           | CLIENT:         |  |  |  |
| 57A Torriano Avenue,<br>London, NW5 2SJ | Mr Missin       |  |  |  |
| DRAWING TITLE:                          | DRAWING NUMBER: |  |  |  |
| Proposed Sections                       | 0012/PL/15      |  |  |  |
| DRAWN BY:                               | DRAWING DATE:   |  |  |  |
| LZ                                      | 16/04/2025      |  |  |  |
| SCALE:                                  | REVISION:       |  |  |  |
| 1:100@A3/ 1@50@A1                       | 02              |  |  |  |