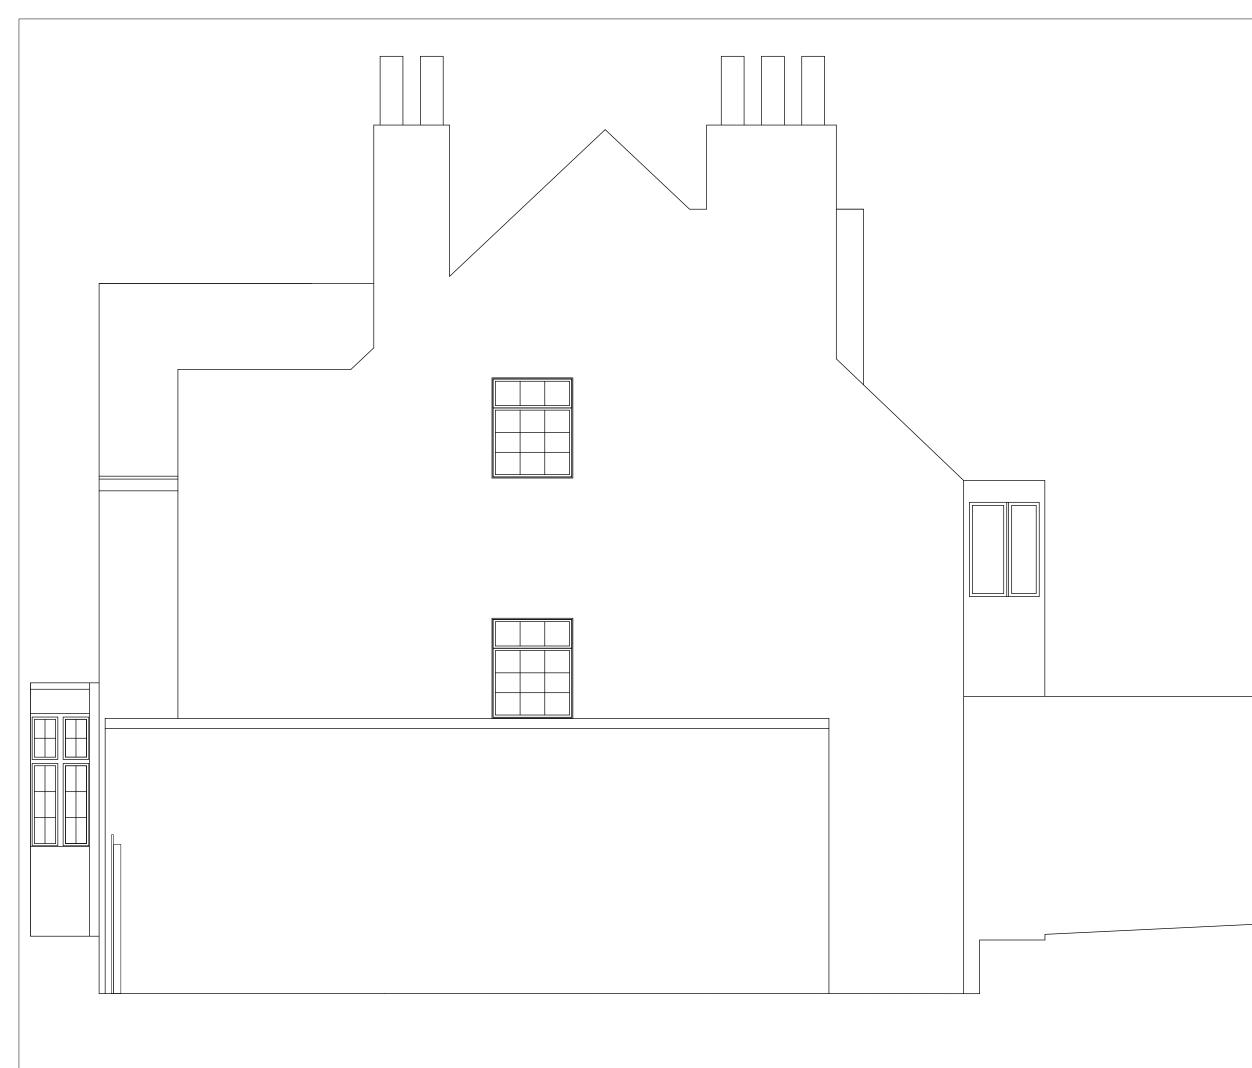

## EXISTING SIDE ELEVATION

### **Briardale Gardens**

| Job No.     | Sheet Title                                        |  |
|-------------|----------------------------------------------------|--|
| 1218        | Existing Side Elevation                            |  |
| Stage       | Scale                                              |  |
| Planning    | 1:50 @ A3                                          |  |
| Drawn By    | Date                                               |  |
| OL          | 06.04.2025                                         |  |
| Reviewed By | CAD File Name<br>1218 - Briardale Gardens - EE-003 |  |
|             | 1210 Bilardale Saldelis - EE 000                   |  |