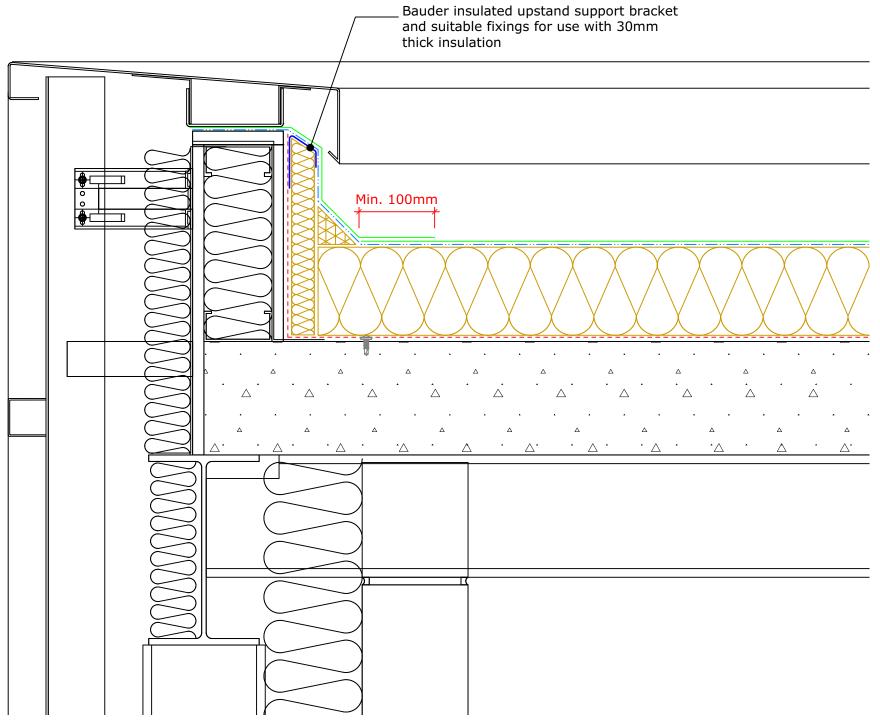

## STUDWORK PARAPET UPSTAND DETAIL

refer to Hale Brown drawing 430(ED)424 - details 1 & 2

0 200 300 400 500 mm

## PACE Project:

16 WHITFIELD STREET LONDON W1T 2RA

STUDWORK PARAPET

**UPSTAND DETAIL** 

Client: PACE

Date: FEBRUARY 2025

| Dwg No:   | Revision: | Scale:   |
|-----------|-----------|----------|
| 8339/W512 | Α         | 1:5 @ A3 |
|           | Checked:  |          |
| Drawn:    | Cnecked:  | Status:  |
| PHB       | PHB       | APPROVA  |