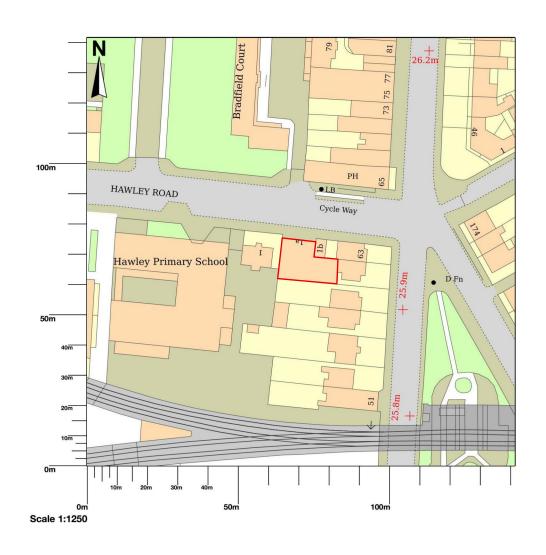

## 1A Hawley Road, London, NW1 8RP

© Crown copyright and database rights 2024 OS 100054135. Map area bounded by: 528844,184203 528986,184345. Produced on 16 August 2024 from the OS National Geographic Database. Supplied by UKPlanningMaps.com. Unique plan reference: p2f/uk/1138065/1530990

Client:

Mr Shah

Orawing:

Site Plan & Block Plan

|                     | Drawn By<br>DM | Checked by<br>AM |
|---------------------|----------------|------------------|
| Drawing No. 170-001 | Revision<br>-  | Feb 2025         |