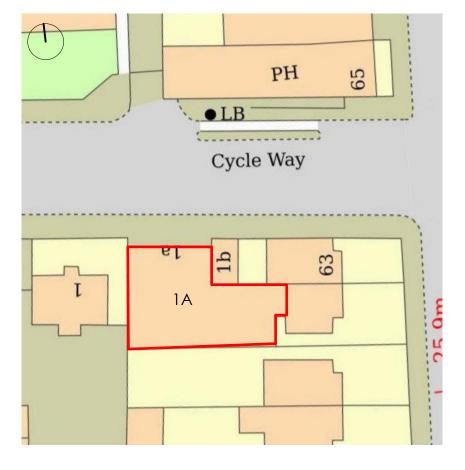

## 1A Hawley Road, London, NW1 8RP

© Crown copyright and database rights 2024 OS 100054135. Map area bounded by: 528844,184203 528986,184345. Produced on 16 August 2024 from the OS National Geographic Database. Supplied by UKPlanningMaps.com. Unique plan reference: p2f/uk/1138065/1530990

Client:

Mr Shah

Orawing:

Site Plan & Block Plan

|                     | Drawn By<br>DM | Checked by<br>AM |
|---------------------|----------------|------------------|
| Drawing No. 170-001 | Revision<br>-  | Feb 2025         |