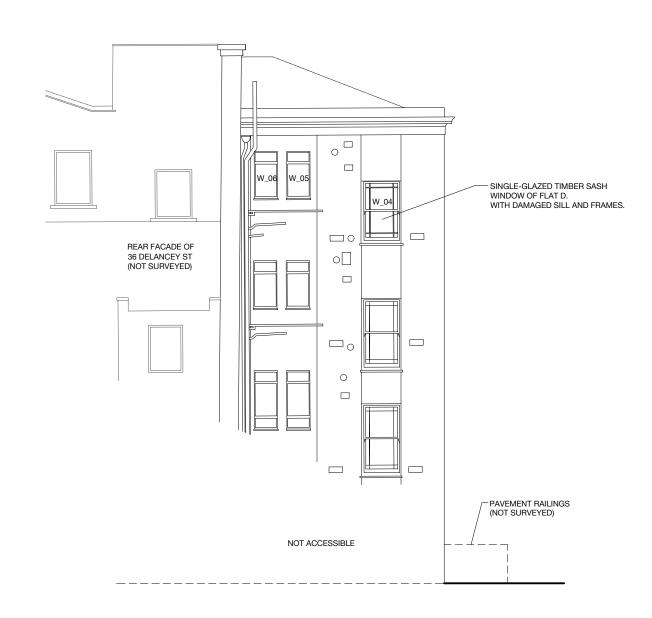

01 EXISTING NORTH-WEST ELEVATION
00B-03 SCALE 1:100

Note: This drawing is based on survey by CADMAP undertaken 22.07.2024

| DRAWING SCALED TO AS SHEET | STATUS: REVISION: / | DESCRIPTION:<br>ISSUED FOR PLANNING DATE:<br>04/2025 | PROJECT ADDRESS: 38D DELANCEY STREET, LONDON NW1 7NH            |
|----------------------------|---------------------|------------------------------------------------------|-----------------------------------------------------------------|
|                            | PLANNING            |                                                      | DRAWING TITLE: EXISTING NORTH-WEST ELEVATION SCALE: 1:100 at A3 |
|                            |                     |                                                      | DRAWING NO.: P0113_00B_03   REVISION: / DATE: 04/2025           |