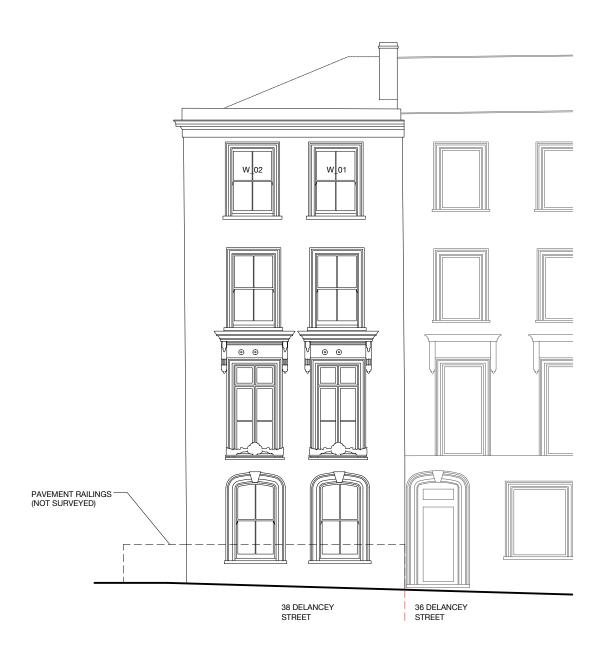

01 EXISTING SOUTH-EAST ELEVATION
00B-01 SCALE 1:100

Note: This drawing is based on survey by CADMAP undertaken 22.07.2024

| DRAWING SCALED TO AS SHEET | STATUS:  | REVISION: | DESCRIPTION: ISSUED FOR PLANNING | DATE:<br>04/2025 | PROJECT ADDRESS: 38D DELANCEY STREET, LONDON NW1 7NH            |
|----------------------------|----------|-----------|----------------------------------|------------------|-----------------------------------------------------------------|
|                            |          |           |                                  |                  | DRAWING TITLE: EXISTING SOUTH-EAST ELEVATION SCALE: 1:100 at A3 |
|                            | PLANNING |           |                                  |                  | DRAWING NO.: P0113_00B_01 REVISION: / DATE: 04/2025             |
|                            |          |           |                                  |                  |                                                                 |