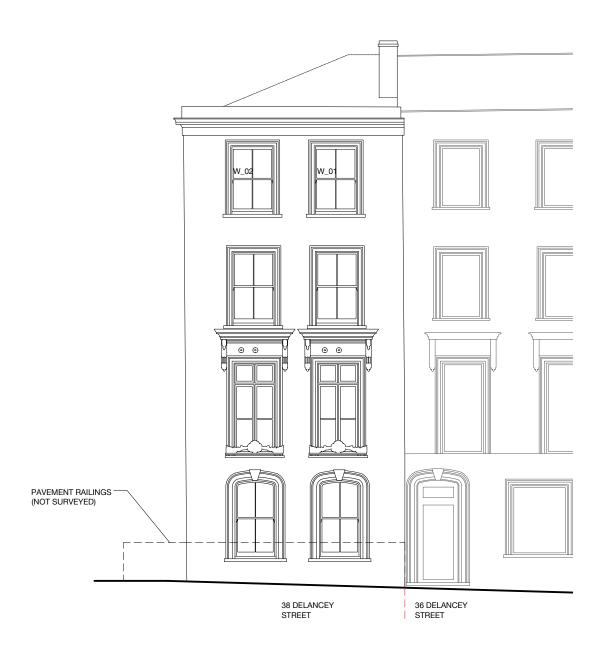

Note: This drawing is based on survey by CADMAP undertaken 22.07.2024

## PLEASE NOTE:

NO ALTERATIONS TO THE EXISTING SOUTH-EAST ELEVATION ARE PROPOSED AS PART OF THIS PLANNING APPLICATION.

| DRAWING SCALED TO AS SHEET. | STATUS:  | REVISION: | DESCRIPTION: ISSUED FOR PLANNING | DATE:<br>04/2025 | PROJECT ADDRESS: | 38D DELANCEY STREET, | LONDON NW1 7NH    |                           | ı |
|-----------------------------|----------|-----------|----------------------------------|------------------|------------------|----------------------|-------------------|---------------------------|---|
|                             |          |           |                                  |                  | DRAWING TITLE:   | PROPOSED SOUTH-EAST  | ELEVATION SCALE:  | VATION SCALE: 1:100 at A3 |   |
|                             | PLANNING |           |                                  |                  | DRAWING NO.:     | P0113_22_01          | REVISION: / DATE: | 04/2025                   | l |
|                             |          |           |                                  |                  |                  |                      |                   |                           |   |