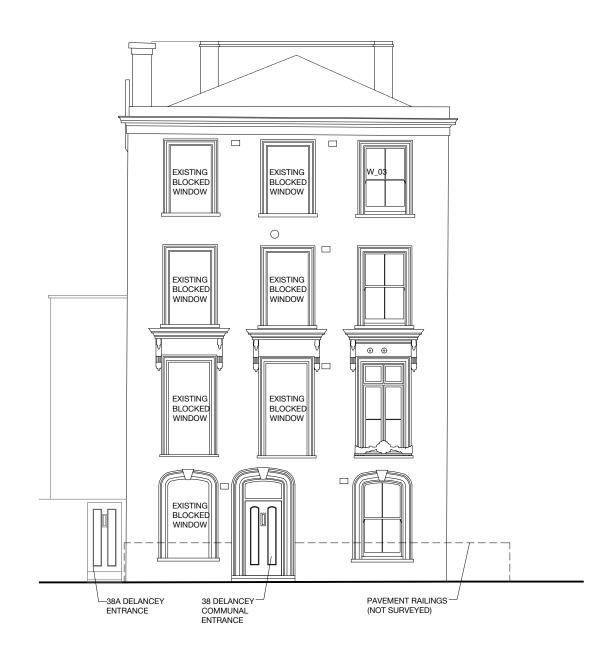

Note: This drawing is based on survey by CADMAP undertaken 22.07.2024

## PLEASE NOTE:

NO ALTERATIONS TO THE EXISTING SOUTH-WEST ELEVATION ARE PROPOSED AS PART OF THIS PLANNING APPLICATION.

| DOMINO COMPOTO ACCUPET     | STATUS:  | REVISION: | DESCRIPTION:        | DATE:   | PROJECT ADDRESS: | 38D DELANCEY STREET, LO                         | ONDON NW1 7NH     |         |  |
|----------------------------|----------|-----------|---------------------|---------|------------------|-------------------------------------------------|-------------------|---------|--|
| DRAWING SCALED TO AS SHEET |          | /         | ISSUED FOR PLANNING | 04/2025 |                  | OOD BEDWOOL OTHER, CONDON WY 7 7417             |                   |         |  |
|                            |          |           |                     |         | DRAWING TITLE:   | PROPOSED SOUTH-WEST ELEVATION SCALE: 1:100 at A |                   |         |  |
|                            | PLANNING |           |                     |         | DRAWING NO.:     | P0113_22_02                                     | REVISION: / DATE: | 04/2025 |  |
|                            |          |           |                     |         |                  |                                                 |                   |         |  |