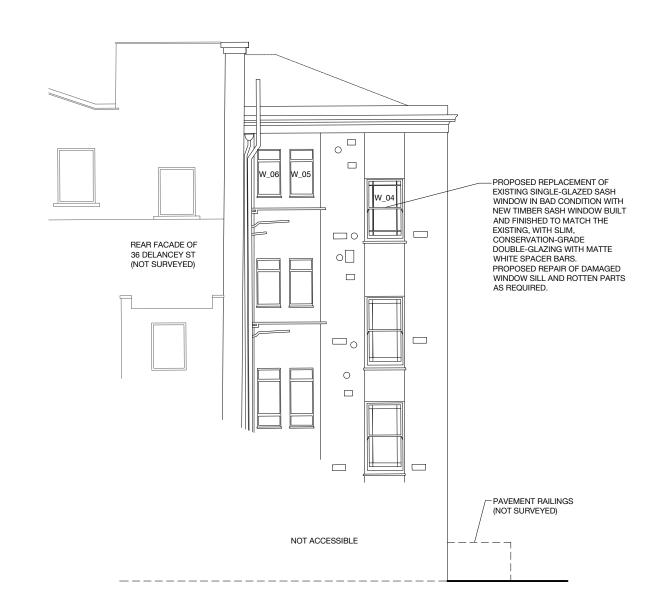

Note: This drawing is based on survey by CADMAP undertaken 22.07.2024

| DRAWING SCALED TO AS SHEET | STATUS:  | REVISION: | DESCRIPTION:<br>ISSUED FOR PLANNING | DATE:<br>04/2025 | PROJECT ADDRESS: | ROJECT ADDRESS: 38D DELANCEY STREET, LONDON NW1 7NH        |                   |             |  |
|----------------------------|----------|-----------|-------------------------------------|------------------|------------------|------------------------------------------------------------|-------------------|-------------|--|
|                            |          |           |                                     |                  | DRAWING TITLE:   | IG TITLE: PROPOSED NORTH-WEST ELEVATION SCALE: 1:100 at A: |                   | 1:100 at A3 |  |
|                            | PLANNING |           |                                     |                  | DRAWING NO.:     | P0113_22_03                                                | REVISION: / DATE: | 04/2025     |  |
|                            |          | 1         |                                     |                  |                  |                                                            |                   |             |  |